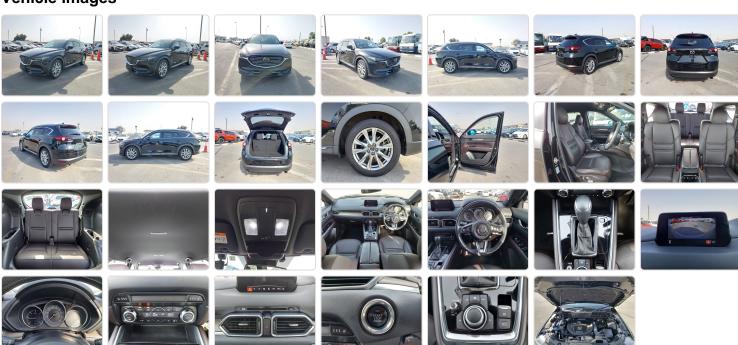

MAZDA CX-8 Stock ID 415022 Registration Year: 2018 Manufacture Year: 2018

## **Vehicle Specifications**

| Model:         |      | Chassis No:     | KG2P-104625 | Grade:             |                   | Fuel:     | Diesel |
|----------------|------|-----------------|-------------|--------------------|-------------------|-----------|--------|
| Engine:        |      | Drive Train:    | 2WD         | <b>Dimensions:</b> | 16 M <sup>3</sup> | Shape:    | SUV    |
| Engine No:     | 2023 | Transmission:   | AT          | Mileage:           | 138566            | Capacity: | 2188cc |
| Ext. Color:    |      | Weight (kg):    |             | Seats:             | 6                 | Color:    |        |
| Certification: |      | Classification: |             | Exterior:          | BLACK             | Interior: | BLACK  |

## Vehicle images