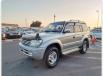

r:** 1999

## **Vehicle Specifications**

| Model:         |      | Chassis No:     | RZJ95-0030658 | Grade:             |                   | Fuel:     | Petrol |
|----------------|------|-----------------|---------------|--------------------|-------------------|-----------|--------|
| Engine:        | 3RZ  | Drive Train:    | 4WD           | <b>Dimensions:</b> | 17 M <sup>3</sup> | Shape:    | SUV    |
| Engine No:     | 2023 | Transmission:   | AT            | Mileage:           | 154354            | Capacity: | 2700сс |
| Ext. Color:    |      | Weight (kg):    |               | Seats:             | 7                 | Color:    |        |
| Certification: |      | Classification: |               | Exterior:          | SILVER            | Interior: | GRAY   |

## **Vehicle images**



















































## **Vehicle Options**

| Pwr Steering   | Yes | Pwr Wind          | Yes | Pwr Mirrors     | Yes | Center Lock            | Yes | Air Cond      | Yes |
|----------------|-----|-------------------|-----|-----------------|-----|------------------------|-----|---------------|-----|
| Reverse Camera |     | Pwr Slide Door    |     | Easy Closer     |     | Cruise Control         |     | ABS           |     |
| Air Bag        | Yes | Fog Lamps         |     | HID Head Lamps  |     | LED Head Lamps         |     | Spare Key     |     |
| Remote Key     |     | Push Start        |     | Seat Heater     |     | Pwr Seat               |     | Leather Seat  |     |
| Floor Mat      |     | Sun Roof          |     | Alloy Wheels    | Yes | Grill Guard