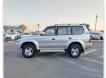

## **TOYOTA LAND CRUISER PRADO**

Stock ID 580581

**Registration Year:** 1999 **Manufacture Year:** 1999

## **Vehicle Specifications**

| Model:         |      | Chassis No:     | RZJ95-0030658 | Grade:             |                   | Fuel:     | Petrol |
|----------------|------|-----------------|---------------|--------------------|-------------------|-----------|--------|
| Engine:        | 3RZ  | Drive Train:    | 4WD           | <b>Dimensions:</b> | 17 M <sup>3</sup> | Shape:    | SUV    |
| Engine No:     | 2023 | Transmission:   | AT            | Mileage:           | 154354            | Capacity: | 2700сс |
| Ext. Color:    |      | Weight (kg):    |               | Seats:             | 7                 | Color:    |        |
| Certification: |      | Classification: |               | Exterior:          | SILVER            | Interior: | GRAY   |

## **Vehicle images**