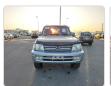

** 1999

## **Vehicle Specifications**

| Model:         |      | Chassis No:     | RZJ95-0030658 | Grade:             |                   | Fuel:     | Petrol |
|----------------|------|-----------------|---------------|--------------------|-------------------|-----------|--------|
| Engine:        | 3RZ  | Drive Train:    | 4WD           | <b>Dimensions:</b> | 17 M <sup>3</sup> | Shape:    | SUV    |
| Engine No:     | 2023 | Transmission:   | AT            | Mileage:           | 154354            | Capacity: | 2700сс |
| Ext. Color:    |      | Weight (kg):    |               | Seats:             | 7                 | Color:    |        |
| Certification: |      | Classification: |               | Exterior:          | SILVER            | Interior: | GRAY   |

## **Vehicle images**



















































## **Vehicle Options**

| Pwr Steering   | Yes | Pwr Wind          | Yes | Pwr Mirrors     | Yes | Center Lock            | Yes | Air Cond      | Yes |
|----------------|-----|-------------------|-----|-----------------|-----|------------------------|-----|---------------|-----|
| Reverse Camera |     | Pwr Slide Door    |     | Easy Closer     |     | Cruise Control         |     | ABS           |     |
| Air Bag        | Yes | Fog Lamps         |     | HID Head Lamps  |     | LED Head Lamps         |     | Spare Key     |     |
| Remote Key     |     | Push Start        |     | Seat Heater     |     | Pwr Seat               |     | Leather Seat  |     |
| Floor Mat      |     | Sun Roof          |     | Alloy Wheels    | Yes | Grill Guard