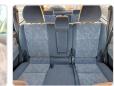

Specifications**

| Model:         |      | Chassis No:     | RZJ95-0030658 | Grade:             |                   | Fuel:     | Petrol |
|----------------|------|-----------------|---------------|--------------------|-------------------|-----------|--------|
| Engine:        | 3RZ  | Drive Train:    | 4WD           | <b>Dimensions:</b> | 17 M <sup>3</sup> | Shape:    | SUV    |
| Engine No:     | 2023 | Transmission:   | AT            | Mileage:           | 154354            | Capacity: | 2700сс |
| Ext. Color:    |      | Weight (kg):    |               | Seats:             | 7                 | Color:    |        |
| Certification: |      | Classification: |               | Exterior:          | SILVER            | Interior: | GRAY   |

## **Vehicle images**



















































## **Vehicle Options**

| Pwr Steering   | Yes | Pwr Wind          | Yes | Pwr Mirrors     | Yes | Center Lock            | Yes | Air Cond      | Yes |
|----------------|-----|-------------------|-----|-----------------|-----|------------------------|-----|---------------|-----|
| Reverse Camera |     | Pwr Slide Door    |     | Easy Closer     |     | Cruise Control         |     | ABS           |     |
| Air Bag        | Yes | Fog Lamps         |     | HID Head Lamps  |     | LED Head Lamps         |     | Spare Key     |     |
| Remote Key     |     | Push Start        |     | Seat Heater     |     | Pwr Seat               |     | Leather Seat  |     |
| Floor Mat      |     | Sun Roof          |     | Alloy Wheels    | Yes | Grill Guard            |     | Rear W