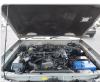

del:         |      | Chassis No:     | RZJ95-0030658 | Grade:             |                   | Fuel:     | Petrol |
|----------------|------|-----------------|---------------|--------------------|-------------------|-----------|--------|
| Engine:        | 3RZ  | Drive Train:    | 4WD           | <b>Dimensions:</b> | 17 M <sup>3</sup> | Shape:    | SUV    |
| Engine No:     | 2023 | Transmission:   | AT            | Mileage:           | 154354            | Capacity: | 2700сс |
| Ext. Color:    |      | Weight (kg):    |               | Seats:             | 7                 | Color:    |        |
| Certification: |      | Classification: |               | Exterior:          | SILVER            | Interior: | GRAY   |

## **Vehicle images**



















































## **Vehicle Options**

| Pwr Steering   | Yes | Pwr Wind          | Yes | Pwr Mirrors     | Yes | Center Lock            | Yes | Air Cond      | Yes |
|----------------|-----|-------------------|-----|-----------------|-----|------------------------|-----|---------------|-----|
| Reverse Camera |     | Pwr Slide Door    |     | Easy Closer     |     | Cruise Control         |     | ABS           |     |
| Air Bag        | Yes | Fog Lamps         |     | HID Head Lamps  |     | LED Head Lamps         |     | Spare Key     |     |
| Remote Key     |     | Push Start        |     | Seat Heater     |     | Pwr Seat               |     | Leather Seat  |     |
| Floor Mat      |     | Sun Roof          |     | Alloy Wheels    | Yes | Grill Guard            |     | Rear Wiper    |     |
| Rear