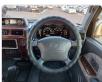

ions**

| Model:         |      | Chassis No:     | RZJ95-0030658 | Grade:             |                   | Fuel:     | Petrol |
|----------------|------|-----------------|---------------|--------------------|-------------------|-----------|--------|
| Engine:        | 3RZ  | Drive Train:    | 4WD           | <b>Dimensions:</b> | 17 M <sup>3</sup> | Shape:    | SUV    |
| Engine No:     | 2023 | Transmission:   | AT            | Mileage:           | 154354            | Capacity: | 2700сс |
| Ext. Color:    |      | Weight (kg):    |               | Seats:             | 7                 | Color:    |        |
| Certification: |      | Classification: |               | Exterior:          | SILVER            | Interior: | GRAY   |

## **Vehicle images**



















































## **Vehicle Options**

| Pwr Steering   | Yes | Pwr Wind          | Yes | Pwr Mirrors     | Yes | Center Lock            | Yes | Air Cond      | Yes |
|----------------|-----|-------------------|-----|-----------------|-----|------------------------|-----|---------------|-----|
| Reverse Camera |     | Pwr Slide Door    |     | Easy Closer     |     | Cruise Control         |     | ABS           |     |
| Air Bag        | Yes | Fog Lamps         |     | HID Head Lamps  |     | LED Head Lamps         |     | Spare Key     |     |
| Remote Key     |     | Push Start        |     | Seat Heater     |     | Pwr Seat               |     | Leather Seat  |     |
| Floor Mat      |     | Sun Roof          |     | Alloy Wheels    | Yes | Grill Guard            |     | Rear Wiper    |