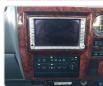

| Model:         |      | Chassis No:     | RZJ95-0030658 | Grade:             |                   | Fuel:     | Petrol |
|----------------|------|-----------------|---------------|--------------------|-------------------|-----------|--------|
| Engine:        | 3RZ  | Drive Train:    | 4WD           | <b>Dimensions:</b> | 17 M <sup>3</sup> | Shape:    | SUV    |
| Engine No:     | 2023 | Transmission:   | AT            | Mileage:           | 154354            | Capacity: | 2700сс |
| Ext. Color:    |      | Weight (kg):    |               | Seats:             | 7                 | Color:    |        |
| Certification: |      | Classification: |               | Exterior:          | SILVER            | Interior: | GRAY   |

## **Vehicle images**



















































## **Vehicle Options**

| Pwr Steering   | Yes | Pwr Wind          | Yes | Pwr Mirrors     | Yes | Center Lock            | Yes | Air Cond      | Yes |
|----------------|-----|-------------------|-----|-----------------|-----|------------------------|-----|---------------|-----|
| Reverse Camera |     | Pwr Slide Door    |     | Easy Closer     |     | Cruise Control         |     | ABS           |     |
| Air Bag        | Yes | Fog Lamps         |     | HID Head Lamps  |     | LED Head Lamps         |     | Spare Key     |     |
| Remote Key     |     | Push Start        |     | Seat Heater     |     | Pwr Seat               |     | Leather Seat  |     |
| Floor Mat      |     | Sun Roof          |     | Alloy Wheels    | Yes | Grill Guard            |     | Rear Wiper    |     |
|