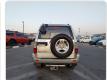

## **TOYOTA LAND CRUISER PRADO**

Stock ID 580581

**Registration Year:** 1999 **Manufacture Year:** 1999

## **Vehicle Specifications**

| Model:         |      | Chassis No:     | RZJ95-0030658 | Grade:             |                   | Fuel:     | Petrol |
|----------------|------|-----------------|---------------|--------------------|-------------------|-----------|--------|
| Engine:        | 3RZ  | Drive Train:    | 4WD           | <b>Dimensions:</b> | 17 M <sup>3</sup> | Shape:    | SUV    |
| Engine No:     | 2023 | Transmission:   | AT            | Mileage:           | 154354            | Capacity: | 2700сс |
| Ext. Color:    |      | Weight (kg):    |               | Seats:             | 7                 | Color:    |        |
| Certification: |      | Classification: |               | Exterior:          | SILVER            | Interior: | GRAY   |

## **Vehicle images**