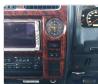

Model:         |      | Chassis No:     | RZJ95-0030658 | Grade:             |                   | Fuel:     | Petrol |
|----------------|------|-----------------|---------------|--------------------|-------------------|-----------|--------|
| Engine:        | 3RZ  | Drive Train:    | 4WD           | <b>Dimensions:</b> | 17 M <sup>3</sup> | Shape:    | SUV    |
| Engine No:     | 2023 | Transmission:   | AT            | Mileage:           | 154354            | Capacity: | 2700сс |
| Ext. Color:    |      | Weight (kg):    |               | Seats:             | 7                 | Color:    |        |
| Certification: |      | Classification: |               | Exterior:          | SILVER            | Interior: | GRAY   |

## **Vehicle images**



















































## **Vehicle Options**

| Pwr Steering   | Yes | Pwr Wind          | Yes | Pwr Mirrors     | Yes | Center Lock            | Yes | Air Cond      | Yes |
|----------------|-----|-------------------|-----|-----------------|-----|------------------------|-----|---------------|-----|
| Reverse Camera |     | Pwr Slide Door    |     | Easy Closer     |     | Cruise Control         |     | ABS           |     |
| Air Bag        | Yes | Fog Lamps         |     | HID Head Lamps  |     | LED Head Lamps         |     | Spare Key     |     |
| Remote Key     |     | Push Start        |     | Seat Heater     |     | Pwr Seat               |     | Leather Seat  |     |
| Floor Mat      |     | Sun Roof          |     | Alloy Wheels    | Yes | Grill Guard            |     | Rear Wiper    |     |
| Re