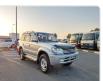

1999

## **Vehicle Specifications**

| Model:         |      | Chassis No:     | RZJ95-0030658 | Grade:             |                   | Fuel:     | Petrol |
|----------------|------|-----------------|---------------|--------------------|-------------------|-----------|--------|
| Engine:        | 3RZ  | Drive Train:    | 4WD           | <b>Dimensions:</b> | 17 M <sup>3</sup> | Shape:    | SUV    |
| Engine No:     | 2023 | Transmission:   | AT            | Mileage:           | 154354            | Capacity: | 2700сс |
| Ext. Color:    |      | Weight (kg):    |               | Seats:             | 7                 | Color:    |        |
| Certification: |      | Classification: |               | Exterior:          | SILVER            | Interior: | GRAY   |

## **Vehicle images**



















































## **Vehicle Options**

| Pwr Steering   | Yes | Pwr Wind          | Yes | Pwr Mirrors     | Yes | Center Lock            | Yes | Air Cond      | Yes |
|----------------|-----|-------------------|-----|-----------------|-----|------------------------|-----|---------------|-----|
| Reverse Camera |     | Pwr Slide Door    |     | Easy Closer     |     | Cruise Control         |     | ABS           |     |
| Air Bag        | Yes | Fog Lamps         |     | HID Head Lamps  |     | LED Head Lamps         |     | Spare Key     |     |
| Remote Key     |     | Push Start        |     | Seat Heater     |     | Pwr Seat               |     | Leather Seat  |     |
| Floor Mat      |     | Sun Roof          |     | Alloy Wheels    | Yes | Grill Guard