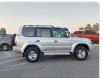

999

## **Vehicle Specifications**

| Model:         |      | Chassis No:     | RZJ95-0030658 | Grade:             |                   | Fuel:     | Petrol |
|----------------|------|-----------------|---------------|--------------------|-------------------|-----------|--------|
| Engine:        | 3RZ  | Drive Train:    | 4WD           | <b>Dimensions:</b> | 17 M <sup>3</sup> | Shape:    | SUV    |
| Engine No:     | 2023 | Transmission:   | AT            | Mileage:           | 154354            | Capacity: | 2700сс |
| Ext. Color:    |      | Weight (kg):    |               | Seats:             | 7                 | Color:    |        |
| Certification: |      | Classification: |               | Exterior:          | SILVER            | Interior: | GRAY   |

## **Vehicle images**



















































## **Vehicle Options**

| Pwr Steering   | Yes | Pwr Wind          | Yes | Pwr Mirrors     | Yes | Center Lock            | Yes | Air Cond      | Yes |
|----------------|-----|-------------------|-----|-----------------|-----|------------------------|-----|---------------|-----|
| Reverse Camera |     | Pwr Slide Door    |     | Easy Closer     |     | Cruise Control         |     | ABS           |     |
| Air Bag        | Yes | Fog Lamps         |     | HID Head Lamps  |     | LED Head Lamps         |     | Spare Key     |     |
| Remote Key     |     | Push Start        |     | Seat Heater     |     | Pwr Seat               |     | Leather Seat  |     |
| Floor Mat      |     | Sun Roof          |     | Alloy Wheels    | Yes | Grill Guard