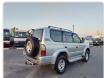

## **TOYOTA LAND CRUISER PRADO**

Stock ID 580581

**Registration Year:** 1999 **Manufacture Year:** 1999

## **Vehicle Specifications**

| Model:         |      | Chassis No:     | RZJ95-0030658 | Grade:             |                   | Fuel:     | Petrol |
|----------------|------|-----------------|---------------|--------------------|-------------------|-----------|--------|
| Engine:        | 3RZ  | Drive Train:    | 4WD           | <b>Dimensions:</b> | 17 M <sup>3</sup> | Shape:    | SUV    |
| Engine No:     | 2023 | Transmission:   | AT            | Mileage:           | 154354            | Capacity: | 2700сс |
| Ext. Color:    |      | Weight (kg):    |               | Seats:             | 7                 | Color:    |        |
| Certification: |      | Classification: |               | Exterior:          | SILVER            | Interior: | GRAY   |

## **Vehicle images**