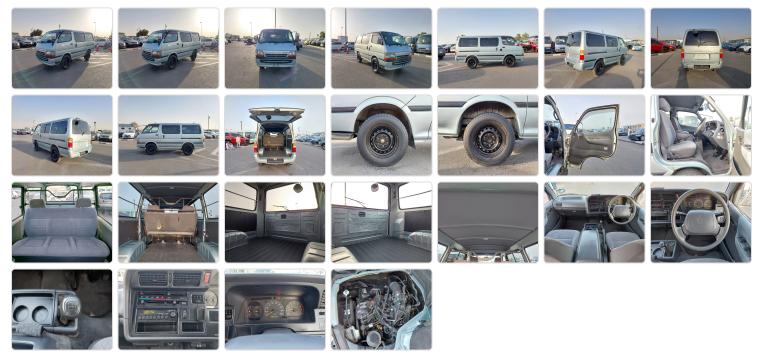

## TOYOTA HIACE VAN Stock ID 581459

**Registration Year: 2002 Manufacture Year: 2002** 

## **Vehicle Specifications**

| Model:         |      | Chassis No:     | RZH102-6006673 | Grade:      |                   | Fuel:     | Petrol |
|----------------|------|-----------------|----------------|-------------|-------------------|-----------|--------|
| Engine:        | 1RZ  | Drive Train:    | 2WD            | Dimensions: | 17 M <sup>3</sup> | Shape:    | VAN    |
| Engine No:     | 2023 | Transmission:   | МТ             | Mileage:    | 295589            | Capacity: | 2000cc |
| Ext. Color:    |      | Weight (kg):    |                | Seats:      | 5                 | Color:    |        |
| Certification: |      | Classification: |                | Exterior:   | GREEN             | Interior: | GRAY   |

## Vehicle images