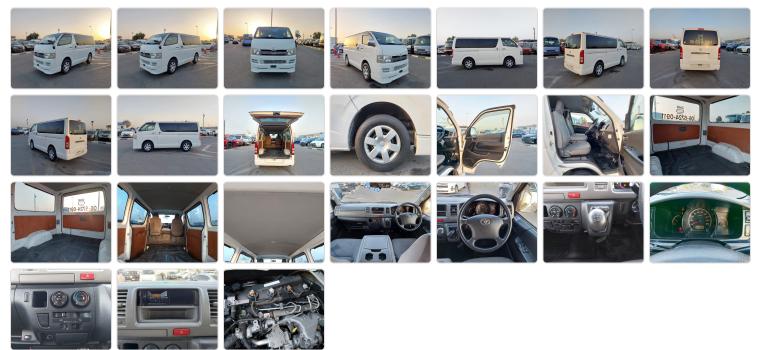

**Registration Year: 2009 Manufacture Year: 2009** 

## **Vehicle Specifications**

| Model:         |      | Chassis No:     | KDH201-0040108 | Grade:      |                   | Fuel:     | Diesel |
|----------------|------|-----------------|----------------|-------------|-------------------|-----------|--------|
| Engine:        | 1KD  | Drive Train:    | 2WD            | Dimensions: | 17 M <sup>3</sup> | Shape:    | VAN    |
| Engine No:     | 2023 | Transmission:   | MT             | Mileage:    | 218931            | Capacity: | 3000cc |
| Ext. Color:    |      | Weight (kg):    |                | Seats:      | 3                 | Color:    |        |
| Certification: |      | Classification: |                | Exterior:   | WHITE             | Interior: | BLACK  |

## Vehicle images



## **Vehicle Options**

| Pwr Steering   | Yes | Pwr Wind          | Yes | Pwr Mirrors     | Center Lock            | Air Cond      | Yes |
|----------------|-----|-------------------|-----|-----------------|------------------------|---------------|-----|
| Reverse Camera |     | Pwr Slide Door    |     | Easy Closer     | Cruise Control         | ABS           |     |
| Air Bag        | Yes | Fog Lamps         |     | HID Head Lamps  | LED Head Lamps         | Spare Key     |     |
| Remote Key     |     | Push Start        |     | Seat Heater     | Pwr Seat               | Leather Seat  |     |
| Floor Mat      |     | Sun Roof          |     | Alloy Wheels    | Grill Guard            | Rear Wiper    |     |
| Rear Spoiler   |     | Stereo (FULL)     |     | Navi/TV         | CD Player