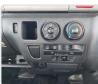

l:         |      | Chassis No:     | KDH221-0010843 | Grade:             |                   | Fuel:     | Diesel |
|----------------|------|-----------------|----------------|--------------------|-------------------|-----------|--------|
| Engine:        | 1KD  | Drive Train:    | 2WD            | <b>Dimensions:</b> | 24 M <sup>3</sup> | Shape:    | VAN    |
| Engine No:     | 2023 | Transmission:   | AT             | Mileage:           | 230058            | Capacity: | 3000сс |
| Ext. Color:    |      | Weight (kg):    |                | Seats:             | 6                 | Color:    |        |
| Certification: |      | Classification: |                | Exterior:          | WHITE             | Interior: | GRAY   |

## Vehicle images





















































## **Vehicle Options**

| Pwr Steering   | Yes | Pwr Wind          | Yes | Pwr Mirrors     | Center Lock            | Yes | Air Cond      | Yes |
|----------------|-----|-------------------|-----|-----------------|------------------------|-----|---------------|-----|
| Reverse Camera |     | Pwr Slide Door    |     | Easy Closer     | Cruise Control         |     | ABS           |     |
| Air Bag        | Yes | Fog Lamps         |     | HID Head Lamps  | LED Head Lamps         |     | Spare Key     |     |
| Remote Key     |     | Push Start        |     | Seat Heater     | Pwr Seat               |     | Leather Seat  |     |
| Floor Mat      |     | Sun Roof          |     | Alloy Wheels    | Grill Guard            |     | Rear Wiper    |     |
| Rear Spoiler   |     | Stereo (FULL)