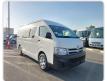

TOYOTA HIACE VAN Stock ID 585281 Registration Year: 2013 Manufacture Year: 2013

## **Vehicle Specifications**

| Model:         |      | Chassis No:     | KDH221-0010843 | Grade:             |                   | Fuel:     | Diesel |
|----------------|------|-----------------|----------------|--------------------|-------------------|-----------|--------|
| Engine:        | 1KD  | Drive Train:    | 2WD            | <b>Dimensions:</b> | 24 M <sup>3</sup> | Shape:    | VAN    |
| Engine No:     | 2023 | Transmission:   | AT             | Mileage:           | 230058            | Capacity: | 3000сс |
| Ext. Color:    |      | Weight (kg):    |                | Seats:             | 6                 | Color:    |        |
| Certification: |      | Classification: |                | Exterior:          | WHITE             | Interior: | GRAY   |