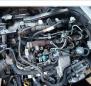

|      | Chassis No:     | KDH221-0010843 | Grade:             |                   | Fuel:     | Diesel |
|----------------|------|-----------------|----------------|--------------------|-------------------|-----------|--------|
| Engine:        | 1KD  | Drive Train:    | 2WD            | <b>Dimensions:</b> | 24 M <sup>3</sup> | Shape:    | VAN    |
| Engine No:     | 2023 | Transmission:   | AT             | Mileage:           | 230058            | Capacity: | 3000сс |
| Ext. Color:    |      | Weight (kg):    |                | Seats:             | 6                 | Color:    |        |
| Certification: |      | Classification: |                | Exterior:          | WHITE             | Interior: | GRAY   |

## Vehicle images





















































## **Vehicle Options**

| Pwr Steering   | Yes | Pwr Wind          | Yes | Pwr Mirrors     | Center Lock            | Yes | Air Cond      | Yes |
|----------------|-----|-------------------|-----|-----------------|------------------------|-----|---------------|-----|
| Reverse Camera |     | Pwr Slide Door    |     | Easy Closer     | Cruise Control         |     | ABS           |     |
| Air Bag        | Yes | Fog Lamps         |     | HID Head Lamps  | LED Head Lamps         |     | Spare Key     |     |
| Remote Key     |     | Push Start        |     | Seat Heater     | Pwr Seat               |     | Leather Seat  |     |
| Floor Mat      |     | Sun Roof          |     | Alloy Wheels    | Grill Guard            |     | Rear Wiper    |     |
| Rear Spoiler   |     | Stereo (FULL)