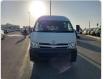

TOYOTA HIACE VAN Stock ID 585281 Registration Year: 2013 Manufacture Year: 2013

## **Vehicle Specifications**

| Model:         |      | Chassis No:     | KDH221-0010843 | Grade:             |                   | Fuel:     | Diesel |
|----------------|------|-----------------|----------------|--------------------|-------------------|-----------|--------|
| Engine:        | 1KD  | Drive Train:    | 2WD            | <b>Dimensions:</b> | 24 M <sup>3</sup> | Shape:    | VAN    |
| Engine No:     | 2023 | Transmission:   | AT             | Mileage:           | 230058            | Capacity: | 3000сс |
| Ext. Color:    |      | Weight (kg):    |                | Seats:             | 6                 | Color:    |        |
| Certification: |      | Classification: |                | Exterior:          | WHITE             | Interior: | GRAY   |