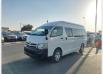

TOYOTA HIACE VAN Stock ID 585281 Registration Year: 2013 Manufacture Year: 2013

## **Vehicle Specifications**

| Model:         |      | Chassis No:     | KDH221-0010843 | Grade:             |                   | Fuel:     | Diesel |
|----------------|------|-----------------|----------------|--------------------|-------------------|-----------|--------|
| Engine:        | 1KD  | Drive Train:    | 2WD            | <b>Dimensions:</b> | 24 M <sup>3</sup> | Shape:    | VAN    |
| Engine No:     | 2023 | Transmission:   | AT             | Mileage:           | 230058            | Capacity: | 3000сс |
| Ext. Color:    |      | Weight (kg):    |                | Seats:             | 6                 | Color:    |        |
| Certification: |      | Classification: |                | Exterior:          | WHITE             | Interior: | GRAY   |