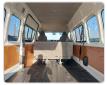

ations**

| Model:         |      | Chassis No:     | KDH221-0010843 | Grade:             |                   | Fuel:     | Diesel |
|----------------|------|-----------------|----------------|--------------------|-------------------|-----------|--------|
| Engine:        | 1KD  | Drive Train:    | 2WD            | <b>Dimensions:</b> | 24 M <sup>3</sup> | Shape:    | VAN    |
| Engine No:     | 2023 | Transmission:   | AT             | Mileage:           | 230058            | Capacity: | 3000сс |
| Ext. Color:    |      | Weight (kg):    |                | Seats:             | 6                 | Color:    |        |
| Certification: |      | Classification: |                | Exterior:          | WHITE             | Interior: | GRAY   |

## Vehicle images





















































## **Vehicle Options**

| Pwr Steering   | Yes | Pwr Wind          | Yes | Pwr Mirrors     | Center Lock            | Yes | Air Cond      | Yes |
|----------------|-----|-------------------|-----|-----------------|------------------------|-----|---------------|-----|
| Reverse Camera |     | Pwr Slide Door    |     | Easy Closer     | Cruise Control         |     | ABS           |     |
| Air Bag        | Yes | Fog Lamps         |     | HID Head Lamps  | LED Head Lamps         |     | Spare Key     |     |
| Remote Key     |     | Push Start        |     | Seat Heater     | Pwr Seat               |     | Leather Seat  |     |
| Floor Mat      |     | Sun Roof          |     | Alloy Wheels    | Grill Guard            |     | Rear Wiper    |     |
| Rear Spoiler   |     |