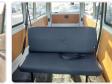

TOYOTA HIACE VAN Stock ID 585281 Registration Year: 2013 Manufacture Year: 2013

## **Vehicle Specifications**

| Model:         |      | Chassis No:     | KDH221-0010843 | Grade:             |                   | Fuel:     | Diesel |
|----------------|------|-----------------|----------------|--------------------|-------------------|-----------|--------|
| Engine:        | 1KD  | Drive Train:    | 2WD            | <b>Dimensions:</b> | 24 M <sup>3</sup> | Shape:    | VAN    |
| Engine No:     | 2023 | Transmission:   | AT             | Mileage:           | 230058            | Capacity: | 3000сс |
| Ext. Color:    |      | Weight (kg):    |                | Seats:             | 6                 | Color:    |        |
| Certification: |      | Classification: |                | Exterior:          | WHITE             | Interior: | GRAY   |