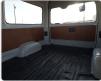

TOYOTA HIACE VAN Stock ID 585281 Registration Year: 2013 Manufacture Year: 2013

## **Vehicle Specifications**

| Model:         |      | Chassis No:     | KDH221-0010843 | Grade:             |                   | Fuel:     | Diesel |
|----------------|------|-----------------|----------------|--------------------|-------------------|-----------|--------|
| Engine:        | 1KD  | Drive Train:    | 2WD            | <b>Dimensions:</b> | 24 M <sup>3</sup> | Shape:    | VAN    |
| Engine No:     | 2023 | Transmission:   | AT             | Mileage:           | 230058            | Capacity: | 3000сс |
| Ext. Color:    |      | Weight (kg):    |                | Seats:             | 6                 | Color:    |        |
| Certification: |      | Classification: |                | Exterior:          | WHITE             | Interior: | GRAY   |