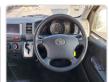

**

| Model:         |      | Chassis No:     | KDH221-0010843 | Grade:             |                   | Fuel:     | Diesel |
|----------------|------|-----------------|----------------|--------------------|-------------------|-----------|--------|
| Engine:        | 1KD  | Drive Train:    | 2WD            | <b>Dimensions:</b> | 24 M <sup>3</sup> | Shape:    | VAN    |
| Engine No:     | 2023 | Transmission:   | AT             | Mileage:           | 230058            | Capacity: | 3000сс |
| Ext. Color:    |      | Weight (kg):    |                | Seats:             | 6                 | Color:    |        |
| Certification: |      | Classification: |                | Exterior:          | WHITE             | Interior: | GRAY   |

## Vehicle images





















































## **Vehicle Options**

| Pwr Steering   | Yes | Pwr Wind          | Yes | Pwr Mirrors     | Center Lock            | Yes | Air Cond      | Yes |
|----------------|-----|-------------------|-----|-----------------|------------------------|-----|---------------|-----|
| Reverse Camera |     | Pwr Slide Door    |     | Easy Closer     | Cruise Control         |     | ABS           |     |
| Air Bag        | Yes | Fog Lamps         |     | HID Head Lamps  | LED Head Lamps         |     | Spare Key     |     |
| Remote Key     |     | Push Start        |     | Seat Heater     | Pwr Seat               |     | Leather Seat  |     |
| Floor Mat      |     | Sun Roof          |     | Alloy Wheels    | Grill Guard            |     | Rear Wiper    |     |
| Rear Spoiler   |     | Stere