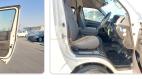

TOYOTA HIACE VAN Stock ID 585281 Registration Year: 2013 Manufacture Year: 2013

## **Vehicle Specifications**

| Model:         |      | Chassis No:     | KDH221-0010843 | Grade:             |                   | Fuel:     | Diesel |
|----------------|------|-----------------|----------------|--------------------|-------------------|-----------|--------|
| Engine:        | 1KD  | Drive Train:    | 2WD            | <b>Dimensions:</b> | 24 M <sup>3</sup> | Shape:    | VAN    |
| Engine No:     | 2023 | Transmission:   | AT             | Mileage:           | 230058            | Capacity: | 3000сс |
| Ext. Color:    |      | Weight (kg):    |                | Seats:             | 6                 | Color:    |        |
| Certification: |      | Classification: |                | Exterior:          | WHITE             | Interior: | GRAY   |