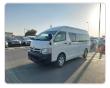

TOYOTA HIACE VAN Stock ID 585281 Registration Year: 2013 Manufacture Year: 2013

## **Vehicle Specifications**

| Model:         |      | Chassis No:     | KDH221-0010843 | Grade:             |                   | Fuel:     | Diesel |
|----------------|------|-----------------|----------------|--------------------|-------------------|-----------|--------|
| Engine:        | 1KD  | Drive Train:    | 2WD            | <b>Dimensions:</b> | 24 M <sup>3</sup> | Shape:    | VAN    |
| Engine No:     | 2023 | Transmission:   | AT             | Mileage:           | 230058            | Capacity: | 3000сс |
| Ext. Color:    |      | Weight (kg):    |                | Seats:             | 6                 | Color:    |        |
| Certification: |      | Classification: |                | Exterior:          | WHITE             | Interior: | GRAY   |