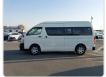

TOYOTA HIACE VAN Stock ID 585281 Registration Year: 2013 Manufacture Year: 2013

## **Vehicle Specifications**

| Model:         |      | Chassis No:     | KDH221-0010843 | Grade:             |                   | Fuel:     | Diesel |
|----------------|------|-----------------|----------------|--------------------|-------------------|-----------|--------|
| Engine:        | 1KD  | Drive Train:    | 2WD            | <b>Dimensions:</b> | 24 M <sup>3</sup> | Shape:    | VAN    |
| Engine No:     | 2023 | Transmission:   | AT             | Mileage:           | 230058            | Capacity: | 3000сс |
| Ext. Color:    |      | Weight (kg):    |                | Seats:             | 6                 | Color:    |        |
| Certification: |      | Classification: |                | Exterior:          | WHITE             | Interior: | GRAY   |