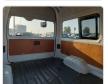

TOYOTA HIACE VAN Stock ID 585281 Registration Year: 2013 Manufacture Year: 2013

## **Vehicle Specifications**

| Model:         |      | Chassis No:     | KDH221-0010843 | Grade:             |                   | Fuel:     | Diesel |
|----------------|------|-----------------|----------------|--------------------|-------------------|-----------|--------|
| Engine:        | 1KD  | Drive Train:    | 2WD            | <b>Dimensions:</b> | 24 M <sup>3</sup> | Shape:    | VAN    |
| Engine No:     | 2023 | Transmission:   | AT             | Mileage:           | 230058            | Capacity: | 3000сс |
| Ext. Color:    |      | Weight (kg):    |                | Seats:             | 6                 | Color:    |        |
| Certification: |      | Classification: |                | Exterior:          | WHITE             | Interior: | GRAY   |