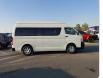

TOYOTA HIACE VAN Stock ID 585281 Registration Year: 2013 Manufacture Year: 2013

## **Vehicle Specifications**

| Model:         |      | Chassis No:     | KDH221-0010843 | Grade:             |                   | Fuel:     | Diesel |
|----------------|------|-----------------|----------------|--------------------|-------------------|-----------|--------|
| Engine:        | 1KD  | Drive Train:    | 2WD            | <b>Dimensions:</b> | 24 M <sup>3</sup> | Shape:    | VAN    |
| Engine No:     | 2023 | Transmission:   | AT             | Mileage:           | 230058            | Capacity: | 3000сс |
| Ext. Color:    |      | Weight (kg):    |                | Seats:             | 6                 | Color:    |        |
| Certification: |      | Classification: |                | Exterior:          | WHITE             | Interior: | GRAY   |