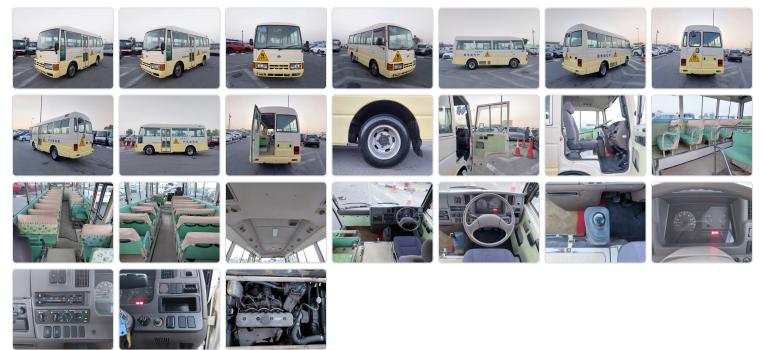

## NISSAN CIVILIAN Stock ID 585608

## **Vehicle Specifications**

| Model:         |      | Chassis No:     | BW40-100916 | Grade:      |                   | Fuel:     | Diesel |
|----------------|------|-----------------|-------------|-------------|-------------------|-----------|--------|
| Engine:        | ED35 | Drive Train:    | 2WD         | Dimensions: | 36 M <sup>3</sup> | Shape:    | BUS    |
| Engine No:     | 2023 | Transmission:   | MT          | Mileage:    | 201675            | Capacity: | 3460cc |
| Ext. Color:    |      | Weight (kg):    |             | Seats:      | 1                 | Color:    |        |
| Certification: |      | Classification: |             | Exterior:   | WHITE YELLOW      | Interior: | GRAY   |

## Vehicle images



## **Vehicle Options**

| Pwr Steering   | Yes | Pwr Wind          |     | Pwr Mirrors     | Center Lock            | Air Cond      | Yes |
|----------------|-----|-------------------|-----|-----------------|------------------------|---------------|-----|
| Reverse Camera |     | Pwr Slide Door    |     | Easy Closer     | Cruise Control         | ABS           |     |
| Air Bag        |     | Fog Lamps         |     | HID Head Lamps  | LED Head Lamps         | Spare Key     |     |
| Remote Key     |     | Push Start        |     | Seat Heater     | Pwr Seat               | Leather Seat  |     |
| Floor Mat      |     | Sun Roof          |     | Alloy Wheels    | Grill Guard            | Rear Wiper    |     |
| Rear Spoiler   |     | Stereo (FULL)     |     | Navi/TV         | CD Player