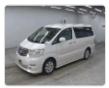

TOYOTA ALPHARD Stock ID 193654 Registration Year: 2006 Manufacture Year: 2006

## **Vehicle Specifications**

| Model:         |      | Chassis No:     | ANH10-0159805 | Grade:      |                   | Fuel:     | Petrol |
|----------------|------|-----------------|---------------|-------------|-------------------|-----------|--------|
| Engine:        |      | Drive Train:    | 2WD           | Dimensions: | 17 M <sup>3</sup> | Shape:    | VAN    |
| Engine No:     | 2023 | Transmission:   | AT            | Mileage:    | 115763            | Capacity: | 2400cc |
| Ext. Color:    |      | Weight (kg):    |               | Seats:      | 8                 | Color:    |        |
| Certification: |      | Classification: |               | Exterior:   | WHITE             | Interior: | BLACK  |