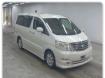

TOYOTA ALPHARD Stock ID 193654 Registration Year: 2006 Manufacture Year: 2006

## **Vehicle Specifications**

| Model:         |      | Chassis No:     | ANH10-0159805 | Grade:      |                   | Fuel:     | Petrol |
|----------------|------|-----------------|---------------|-------------|-------------------|-----------|--------|
| Engine:        |      | Drive Train:    | 2WD           | Dimensions: | 17 M <sup>3</sup> | Shape:    | VAN    |
| Engine No:     | 2023 | Transmission:   | AT            | Mileage:    | 115763            | Capacity: | 2400cc |
| Ext. Color:    |      | Weight (kg):    |               | Seats:      | 8                 | Color:    |        |
| Certification: |      | Classification: |               | Exterior:   | WHITE             | Interior: | BLACK  |