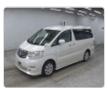

TOYOTA ALPHARD Stock ID 193654 Registration Year: 2006 Manufacture Year: 2006

## **Vehicle Specifications**

| Model:         |      | Chassis No:     | ANH10-0159805 | Grade:      |                   | Fuel:     | Petrol |
|----------------|------|-----------------|---------------|-------------|-------------------|-----------|--------|
| Engine:        |      | Drive Train:    | 2WD           | Dimensions: | 17 M <sup>3</sup> | Shape:    | VAN    |
| Engine No:     | 2023 | Transmission:   | AT            | Mileage:    | 115763            | Capacity: | 2400cc |
| Ext. Color:    |      | Weight (kg):    |               | Seats:      | 8                 | Color:    |        |
| Certification: |      | Classification: |               | Exterior:   | WHITE             | Interior: | BLACK  |