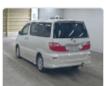

TOYOTA ALPHARD Stock ID 193654 Registration Year: 2006 Manufacture Year: 2006

## **Vehicle Specifications**

| Model:         |      | Chassis No:     | ANH10-0159805 | Grade:      |                   | Fuel:     | Petrol |
|----------------|------|-----------------|---------------|-------------|-------------------|-----------|--------|
| Engine:        |      | Drive Train:    | 2WD           | Dimensions: | 17 M <sup>3</sup> | Shape:    | VAN    |
| Engine No:     | 2023 | Transmission:   | AT            | Mileage:    | 115763            | Capacity: | 2400cc |
| Ext. Color:    |      | Weight (kg):    |               | Seats:      | 8                 | Color:    |        |
| Certification: |      | Classification: |               | Exterior:   | WHITE             | Interior: | BLACK  |