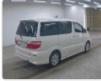

TOYOTA ALPHARD Stock ID 193654 Registration Year: 2006 Manufacture Year: 2006

## **Vehicle Specifications**

| Model:         |      | Chassis No:     | ANH10-0159805 | Grade:      |                   | Fuel:     | Petrol |
|----------------|------|-----------------|---------------|-------------|-------------------|-----------|--------|
| Engine:        |      | Drive Train:    | 2WD           | Dimensions: | 17 M <sup>3</sup> | Shape:    | VAN    |
| Engine No:     | 2023 | Transmission:   | AT            | Mileage:    | 115763            | Capacity: | 2400cc |
| Ext. Color:    |      | Weight (kg):    |               | Seats:      | 8                 | Color:    |        |
| Certification: |      | Classification: |               | Exterior:   | WHITE             | Interior: | BLACK  |