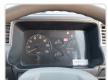

## **Vehicle Specifications**

| Model:         |      | Chassis No:     | NRR33C1-3001298 | Grade:             |                   | Fuel:     | Diesel |
|----------------|------|-----------------|-----------------|--------------------|-------------------|-----------|--------|
| Engine:        |      | Drive Train:    | 2WD             | <b>Dimensions:</b> | 27 M <sup>3</sup> | Shape:    | TRUCK  |
| Engine No:     | 2023 | Transmission:   | MT              | Mileage:           | 205800            | Capacity: | 8220cc |
| Ext. Color:    |      | Weight (kg):    |                 | Seats:             | 3                 | Color:    |        |
| Certification: |      | Classification: |                 | Exterior:          | WHITE             | Interior: | BEIGE  |