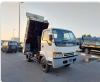

## ISUZU FORWARD JUSTON

Stock ID 512643

**Registration Year:** 1996 **Manufacture Year:** 1996

## **Vehicle Specifications**

| Model:         |      | Chassis No:     | NRR33C1-3001298 | Grade:             |                   | Fuel:     | Diesel |
|----------------|------|-----------------|-----------------|--------------------|-------------------|-----------|--------|
| Engine:        |      | Drive Train:    | 2WD             | <b>Dimensions:</b> | 27 M <sup>3</sup> | Shape:    | TRUCK  |
| Engine No:     | 2023 | Transmission:   | MT              | Mileage:           | 205800            | Capacity: | 8220cc |
| Ext. Color:    |      | Weight (kg):    |                 | Seats:             | 3                 | Color:    |        |
| Certification: |      | Classification: |                 | Exterior:          | WHITE             | Interior: | BEIGE  |