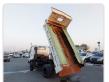

Vehicle Specifications**

| Model:         |      | Chassis No:     | NRR33C1-3001298 | Grade:             |                   | Fuel:     | Diesel |
|----------------|------|-----------------|-----------------|--------------------|-------------------|-----------|--------|
| Engine:        |      | Drive Train:    | 2WD             | <b>Dimensions:</b> | 27 M <sup>3</sup> | Shape:    | TRUCK  |
| Engine No:     | 2023 | Transmission:   | MT              | Mileage:           | 205800            | Capacity: | 8220cc |
| Ext. Color:    |      | Weight (kg):    |                 | Seats:             | 3                 | Color:    |        |
| Certification: |      | Classification: |                 | Exterior:          | WHITE             | Interior: | BEIGE  |

## Vehicle images











































## **Vehicle Options**

| Pwr Steering   | Yes | Pwr Wind          |     | Pwr Mirrors     | Center Lock            | Air Cond      | Yes |
|----------------|-----|-------------------|-----|-----------------|------------------------|---------------|-----|
| Reverse Camera |     | Pwr Slide Door    |     | Easy Closer     | Cruise Control         | ABS           |     |
| Air Bag        |     | Fog Lamps         |     | HID Head Lamps  | LED Head Lamps         | Spare Key     |     |
| Remote Key     |     | Push Start        |     | Seat Heater     | Pwr Seat               | Leather Seat  |     |
| Floor Mat      |     | Sun Roof          |     | Alloy Wheels    | Grill Guard            | Rear Wiper    |     |
| Rear Spoiler   |     | Stereo (FULL)     |