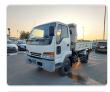

## ISUZU FORWARD JUSTON

Stock ID 512643

**Registration Year:** 1996 **Manufacture Year:** 1996

## **Vehicle Specifications**

| Model:         |      | Chassis No:     | NRR33C1-3001298 | Grade:             |                   | Fuel:     | Diesel |
|----------------|------|-----------------|-----------------|--------------------|-------------------|-----------|--------|
| Engine:        |      | Drive Train:    | 2WD             | <b>Dimensions:</b> | 27 M <sup>3</sup> | Shape:    | TRUCK  |
| Engine No:     | 2023 | Transmission:   | MT              | Mileage:           | 205800            | Capacity: | 8220cc |
| Ext. Color:    |      | Weight (kg):    |                 | Seats:             | 3                 | Color:    |        |
| Certification: |      | Classification: |                 | Exterior:          | WHITE             | Interior: | BEIGE  |