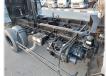

e Specifications**

| Model:         |      | Chassis No:     | NRR33C1-3001298 | Grade:             |                   | Fuel:     | Diesel |
|----------------|------|-----------------|-----------------|--------------------|-------------------|-----------|--------|
| Engine:        |      | Drive Train:    | 2WD             | <b>Dimensions:</b> | 27 M <sup>3</sup> | Shape:    | TRUCK  |
| Engine No:     | 2023 | Transmission:   | MT              | Mileage:           | 205800            | Capacity: | 8220cc |
| Ext. Color:    |      | Weight (kg):    |                 | Seats:             | 3                 | Color:    |        |
| Certification: |      | Classification: |                 | Exterior:          | WHITE             | Interior: | BEIGE  |

## Vehicle images











































## **Vehicle Options**

| Pwr Steering   | Yes | Pwr Wind          |     | Pwr Mirrors     | Center Lock            | Air Cond      | Yes |
|----------------|-----|-------------------|-----|-----------------|------------------------|---------------|-----|
| Reverse Camera |     | Pwr Slide Door    |     | Easy Closer     | Cruise Control         | ABS           |     |
| Air Bag        |     | Fog Lamps         |     | HID Head Lamps  | LED Head Lamps         | Spare Key     |     |
| Remote Key     |     | Push Start        |     | Seat Heater     | Pwr Seat               | Leather Seat  |     |
| Floor Mat      |     | Sun Roof          |     | Alloy Wheels    | Grill Guard            | Rear Wiper    |     |
| Rear Spoiler   |     | Stereo (FULL)     |     | Nav