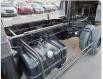

cle Specifications**

| Model:         |      | Chassis No:     | NRR33C1-3001298 | Grade:             |                   | Fuel:     | Diesel |
|----------------|------|-----------------|-----------------|--------------------|-------------------|-----------|--------|
| Engine:        |      | Drive Train:    | 2WD             | <b>Dimensions:</b> | 27 M <sup>3</sup> | Shape:    | TRUCK  |
| Engine No:     | 2023 | Transmission:   | MT              | Mileage:           | 205800            | Capacity: | 8220cc |
| Ext. Color:    |      | Weight (kg):    |                 | Seats:             | 3                 | Color:    |        |
| Certification: |      | Classification: |                 | Exterior:          | WHITE             | Interior: | BEIGE  |

## Vehicle images











































## **Vehicle Options**

| Pwr Steering   | Yes | Pwr Wind          |     | Pwr Mirrors     | Center Lock            | Air Cond      | Yes |
|----------------|-----|-------------------|-----|-----------------|------------------------|---------------|-----|
| Reverse Camera |     | Pwr Slide Door    |     | Easy Closer     | Cruise Control         | ABS           |     |
| Air Bag        |     | Fog Lamps         |     | HID Head Lamps  | LED Head Lamps         | Spare Key     |     |
| Remote Key     |     | Push Start        |     | Seat Heater     | Pwr Seat               | Leather Seat  |     |
| Floor Mat      |     | Sun Roof          |     | Alloy Wheels    | Grill Guard            | Rear Wiper    |     |
| Rear Spoiler   |     | Stereo (FULL)     |     | N