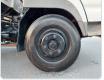

## **Vehicle Specifications**

| Model:         |      | Chassis No:     | NRR33C1-3001298 | Grade:             |                   | Fuel:     | Diesel |
|----------------|------|-----------------|-----------------|--------------------|-------------------|-----------|--------|
| Engine:        |      | Drive Train:    | 2WD             | <b>Dimensions:</b> | 27 M <sup>3</sup> | Shape:    | TRUCK  |
| Engine No:     | 2023 | Transmission:   | MT              | Mileage:           | 205800            | Capacity: | 8220cc |
| Ext. Color:    |      | Weight (kg):    |                 | Seats:             | 3                 | Color:    |        |
| Certification: |      | Classification: |                 | Exterior:          | WHITE             | Interior: | BEIGE  |