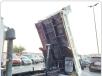

hicle Specifications**

| Model:         |      | Chassis No:     | NRR33C1-3001298 | Grade:             |                   | Fuel:     | Diesel |
|----------------|------|-----------------|-----------------|--------------------|-------------------|-----------|--------|
| Engine:        |      | Drive Train:    | 2WD             | <b>Dimensions:</b> | 27 M <sup>3</sup> | Shape:    | TRUCK  |
| Engine No:     | 2023 | Transmission:   | MT              | Mileage:           | 205800            | Capacity: | 8220cc |
| Ext. Color:    |      | Weight (kg):    |                 | Seats:             | 3                 | Color:    |        |
| Certification: |      | Classification: |                 | Exterior:          | WHITE             | Interior: | BEIGE  |

## Vehicle images











































## **Vehicle Options**

| Pwr Steering   | Yes | Pwr Wind          |     | Pwr Mirrors     | Center Lock            | Air Cond      | Yes |
|----------------|-----|-------------------|-----|-----------------|------------------------|---------------|-----|
| Reverse Camera |     | Pwr Slide Door    |     | Easy Closer     | Cruise Control         | ABS           |     |
| Air Bag        |     | Fog Lamps         |     | HID Head Lamps  | LED Head Lamps         | Spare Key     |     |
| Remote Key     |     | Push Start        |     | Seat Heater     | Pwr Seat               | Leather Seat  |     |
| Floor Mat      |     | Sun Roof          |     | Alloy Wheels    | Grill Guard            | Rear Wiper    |     |
| Rear Spoiler   |     | Stereo (FULL)     |     |