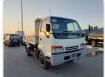

## ISUZU FORWARD JUSTON

Stock ID 512643

**Registration Year:** 1996 **Manufacture Year:** 1996

## **Vehicle Specifications**

| Model:         |      | Chassis No:     | NRR33C1-3001298 | Grade:             |                   | Fuel:     | Diesel |
|----------------|------|-----------------|-----------------|--------------------|-------------------|-----------|--------|
| Engine:        |      | Drive Train:    | 2WD             | <b>Dimensions:</b> | 27 M <sup>3</sup> | Shape:    | TRUCK  |
| Engine No:     | 2023 | Transmission:   | MT              | Mileage:           | 205800            | Capacity: | 8220cc |
| Ext. Color:    |      | Weight (kg):    |                 | Seats:             | 3                 | Color:    |        |
| Certification: |      | Classification: |                 | Exterior:          | WHITE             | Interior: | BEIGE  |