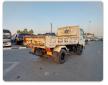

## ISUZU FORWARD JUSTON

Stock ID 512643

**Registration Year:** 1996 **Manufacture Year:** 1996

## **Vehicle Specifications**

| Model:         |      | Chassis No:     | NRR33C1-3001298 | Grade:             |                   | Fuel:     | Diesel |
|----------------|------|-----------------|-----------------|--------------------|-------------------|-----------|--------|
| Engine:        |      | Drive Train:    | 2WD             | <b>Dimensions:</b> | 27 M <sup>3</sup> | Shape:    | TRUCK  |
| Engine No:     | 2023 | Transmission:   | MT              | Mileage:           | 205800            | Capacity: | 8220cc |
| Ext. Color:    |      | Weight (kg):    |                 | Seats:             | 3                 | Color:    |        |
| Certification: |      | Classification: |                 | Exterior:          | WHITE             | Interior: | BEIGE  |