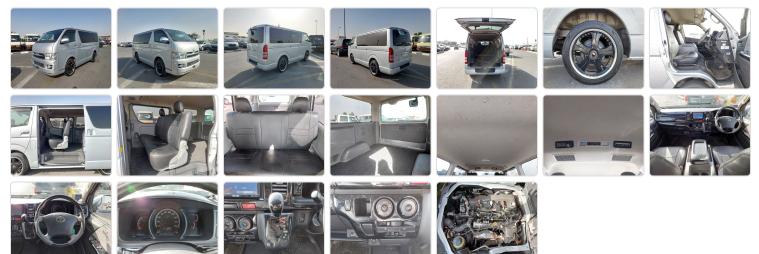

## TOYOTA HIACE VAN Stock ID 571264

## **Vehicle Specifications**

| Model:         |         | Chassis No:     | KDH200-0034729 | Grade:      |                   | Fuel:     | Diesel |
|----------------|---------|-----------------|----------------|-------------|-------------------|-----------|--------|
| Engine:        | 2KD-FTV | Drive Train:    | 2WD            | Dimensions: | 17 M <sup>3</sup> | Shape:    | VAN    |
| Engine No:     | 2023    | Transmission:   | AT             | Mileage:    | 305300            | Capacity: | 2500cc |
| Ext. Color:    | 1E7     | Weight (kg):    |                | Seats:      | 5                 | Color:    |        |
| Certification: |         | Classification: |                | Exterior:   | SILVER            | Interior: | BLACK  |

## Vehicle images

## **Vehicle Options**

| Pwr Steering   | Yes | Pwr Wind          | Yes | Pwr Mirrors     | Yes | Center Lock            | Yes | Air Cond      | Yes |
|----------------|-----|-------------------|-----|-----------------|-----|------------------------|-----|---------------|-----|
| Reverse Camera |     | Pwr Slide Door    |     | Easy Closer     |     | Cruise Control         |     | ABS           |     |
| Air Bag        |     | Fog Lamps         |     | HID Head Lamps  |     | LED Head Lamps         |     | Spare Key     |     |
| Remote Key     |     | Push Start        |     | Seat Heater     |     | Pwr Seat               |     | Leather Seat  |     |
| Floor Mat      |     | Sun Roof          |     | Alloy Wheels    | Yes | Grill Guard            |     | Rear Wiper    |     |
| Rear Spoiler   |     | Stereo (FULL)     |     | Navi/TV         |     | CD Player              |     | Car MD        |     |
| AUX            |     | Spare Tire        |     | Spare Tire Case |     | Puncture Repairing Kit |     | Tool          |     |
| Jack           |     | Operators Manual  |     | Maint. Record   |     | 360 Degree Camera      |     | AM/FM Radio   | Yes |
| 4WD            |     | 2WD               | Yes | Back Tire       |     | TV                     |     | Body Kit      |     |
| Side Skirts    |     | Front Lip Spoiler |     | Turbo           |     | Side Airbag            |     | Wheel Spanner |     |
| ESC            |     | Keyless Entry     |     |                 |     |                        |     |               |     |