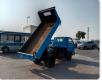

ISUZU ELF TRUCK Stock ID 094837 Registration Year: 1991 Manufacture Year: 1991

## **Vehicle Specifications**

| Model:         |      | Chassis No:     | NKR66E-7106267 | Grade:             |                   | Fuel:     | Diesel |
|----------------|------|-----------------|----------------|--------------------|-------------------|-----------|--------|
| Engine:        |      | Drive Train:    | 2WD            | <b>Dimensions:</b> | 17 M <sup>3</sup> | Shape:    | DUMPER |
| Engine No:     | 2023 | Transmission:   | MT             | Mileage:           | 171500            | Capacity: | 4300cc |
| Ext. Color:    |      | Weight (kg):    |                | Seats:             | 3                 | Color:    |        |
| Certification: |      | Classification: |                | Exterior:          | BLUE              | Interior: | SILVER |