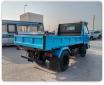

ISUZU ELF TRUCK Stock ID 094837 Registration Year: 1991 Manufacture Year: 1991

## **Vehicle Specifications**

| Model:         |      | Chassis No:     | NKR66E-7106267 | Grade:             |                   | Fuel:     | Diesel |
|----------------|------|-----------------|----------------|--------------------|-------------------|-----------|--------|
| Engine:        |      | Drive Train:    | 2WD            | <b>Dimensions:</b> | 17 M <sup>3</sup> | Shape:    | DUMPER |
| Engine No:     | 2023 | Transmission:   | MT             | Mileage:           | 171500            | Capacity: | 4300cc |
| Ext. Color:    |      | Weight (kg):    |                | Seats:             | 3                 | Color:    |        |
| Certification: |      | Classification: |                | Exterior:          | BLUE              | Interior: | SILVER |

## Vehicle images