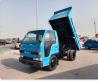

ISUZU ELF TRUCK Stock ID 094837 Registration Year: 1991 Manufacture Year: 1991

## **Vehicle Specifications**

| Model:         |      | Chassis No:     | NKR66E-7106267 | Grade:             |                   | Fuel:     | Diesel |
|----------------|------|-----------------|----------------|--------------------|-------------------|-----------|--------|
| Engine:        |      | Drive Train:    | 2WD            | <b>Dimensions:</b> | 17 M <sup>3</sup> | Shape:    | DUMPER |
| Engine No:     | 2023 | Transmission:   | MT             | Mileage:           | 171500            | Capacity: | 4300cc |
| Ext. Color:    |      | Weight (kg):    |                | Seats:             | 3                 | Color:    |        |
| Certification: |      | Classification: |                | Exterior:          | BLUE              | Interior: | SILVER |