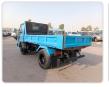

ISUZU ELF TRUCK Stock ID 094837 Registration Year: 1991 Manufacture Year: 1991

## **Vehicle Specifications**

| Model:         |      | Chassis No:     | NKR66E-7106267 | Grade:             |                   | Fuel:     | Diesel |
|----------------|------|-----------------|----------------|--------------------|-------------------|-----------|--------|
| Engine:        |      | Drive Train:    | 2WD            | <b>Dimensions:</b> | 17 M <sup>3</sup> | Shape:    | DUMPER |
| Engine No:     | 2023 | Transmission:   | MT             | Mileage:           | 171500            | Capacity: | 4300cc |
| Ext. Color:    |      | Weight (kg):    |                | Seats:             | 3                 | Color:    |        |
| Certification: |      | Classification: |                | Exterior:          | BLUE              | Interior: | SILVER |

## Vehicle images