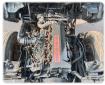

ions**

| Model:         |      | Chassis No:     | NKR66E-7106267 | Grade:             |                   | Fuel:     | Diesel |
|----------------|------|-----------------|----------------|--------------------|-------------------|-----------|--------|
| Engine:        |      | Drive Train:    | 2WD            | <b>Dimensions:</b> | 17 M <sup>3</sup> | Shape:    | DUMPER |
| Engine No:     | 2023 | Transmission:   | MT             | Mileage:           | 171500            | Capacity: | 4300cc |
| Ext. Color:    |      | Weight (kg):    |                | Seats:             | 3                 | Color:    |        |
| Certification: |      | Classification: |                | Exterior:          | BLUE              | Interior: | SILVER |

## Vehicle images







































## **Vehicle Options**

| Pwr Steering   | Yes | Pwr Wind          | Pwr Mirrors     | Center Lock            | Air Cond      |
|----------------|-----|-------------------|-----------------|------------------------|---------------|
| Reverse Camera |     | Pwr Slide Door    | Easy Closer     | Cruise Control         | ABS           |
| Air Bag        |     | Fog Lamps         | HID Head Lamps  | LED Head Lamps         | Spare Key     |
| Remote Key     |     | Push Start        | Seat Heater     | Pwr Seat               | Leather Seat  |
| Floor Mat      |     | Sun Roof          | Alloy Wheels    | Grill Guard            | Rear Wiper    |
| Rear Spoiler   |     | Stereo (FULL)     | Navi/TV         | CD Player              | Car MD        |
| AUX            |     | Spare Tire        |