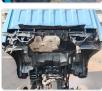

ns**

| Model:         |      | Chassis No:     | NKR66E-7106267 | Grade:             |                   | Fuel:     | Diesel |
|----------------|------|-----------------|----------------|--------------------|-------------------|-----------|--------|
| Engine:        |      | Drive Train:    | 2WD            | <b>Dimensions:</b> | 17 M <sup>3</sup> | Shape:    | DUMPER |
| Engine No:     | 2023 | Transmission:   | MT             | Mileage:           | 171500            | Capacity: | 4300cc |
| Ext. Color:    |      | Weight (kg):    |                | Seats:             | 3                 | Color:    |        |
| Certification: |      | Classification: |                | Exterior:          | BLUE              | Interior: | SILVER |

## Vehicle images







































## **Vehicle Options**

| Pwr Steering   | Yes | Pwr Wind          | Pwr Mirrors     | Center Lock            | Air Cond      |
|----------------|-----|-------------------|-----------------|------------------------|---------------|
| Reverse Camera |     | Pwr Slide Door    | Easy Closer     | Cruise Control         | ABS           |
| Air Bag        |     | Fog Lamps         | HID Head Lamps  | LED Head Lamps         | Spare Key     |
| Remote Key     |     | Push Start        | Seat Heater     | Pwr Seat               | Leather Seat  |
| Floor Mat      |     | Sun Roof          | Alloy Wheels    | Grill Guard            | Rear Wiper    |
| Rear Spoiler   |     | Stereo (FULL)     | Navi/TV         | CD Player              | Car MD        |
| AUX            |     | Spare Tire        | S