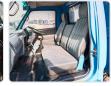

## **Vehicle Specifications**

| Model:         |      | Chassis No:     | NKR66E-7106267 | Grade:             |                   | Fuel:     | Diesel |
|----------------|------|-----------------|----------------|--------------------|-------------------|-----------|--------|
| Engine:        |      | Drive Train:    | 2WD            | <b>Dimensions:</b> | 17 M <sup>3</sup> | Shape:    | DUMPER |
| Engine No:     | 2023 | Transmission:   | MT             | Mileage:           | 171500            | Capacity: | 4300cc |
| Ext. Color:    |      | Weight (kg):    |                | Seats:             | 3                 | Color:    |        |
| Certification: |      | Classification: |                | Exterior:          | BLUE              | Interior: | SILVER |

## **Vehicle Options**

| Pwr Steering   | Yes | Pwr Wind          | Pwr Mirrors     | Center Lock            | Air Cond      |
|----------------|-----|-------------------|-----------------|------------------------|---------------|
| Reverse Camera |     | Pwr Slide Door    | Easy Closer     | Cruise Control         | ABS           |
| Air Bag        |     | Fog Lamps         | HID Head Lamps  | LED Head Lamps         | Spare Key     |
| Remote Key     |     | Push Start        | Seat Heater     | Pwr Seat               | Leather Seat  |
| Floor Mat      |     | Sun Roof          | Alloy Wheels    | Grill Guard            | Rear Wiper    |
| Rear Spoiler   |     | Stereo (FULL)     | Navi/TV         | CD Player              | Car MD        |
| AUX            |     | Spare Tire        | Spare Tire Case | Puncture Repairing Kit | Tool          |
| Jack           |     | Operators Manual  | Maint. Record   | 360 Degree Camera      | AM/FM Radio   |
| 4WD            |     | 2WD               | Back Tire       | TV                     | Body Kit      |
| Side Skirts    |     | Front Lip Spoiler | Turbo           | Side Airbag            | Wheel Spanner |
| ESC            |     | Keyless Entry     |                 |                        |               |