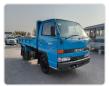

ISUZU ELF TRUCK Stock ID 094837 Registration Year: 1991 Manufacture Year: 1991

## **Vehicle Specifications**

| Model:         |      | Chassis No:     | NKR66E-7106267 | Grade:             |                   | Fuel:     | Diesel |
|----------------|------|-----------------|----------------|--------------------|-------------------|-----------|--------|
| Engine:        |      | Drive Train:    | 2WD            | <b>Dimensions:</b> | 17 M <sup>3</sup> | Shape:    | DUMPER |
| Engine No:     | 2023 | Transmission:   | MT             | Mileage:           | 171500            | Capacity: | 4300cc |
| Ext. Color:    |      | Weight (kg):    |                | Seats:             | 3                 | Color:    |        |
| Certification: |      | Classification: |                | Exterior:          | BLUE              | Interior: | SILVER |

## Vehicle images