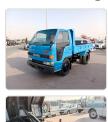

ISUZU ELF TRUCK Stock ID 094837 Registration Year: 1991 Manufacture Year: 1991

## **Vehicle Specifications**

| Model:         |      | Chassis No:     | NKR66E-7106267 | Grade:             |                   | Fuel:     | Diesel |
|----------------|------|-----------------|----------------|--------------------|-------------------|-----------|--------|
| Engine:        |      | Drive Train:    | 2WD            | <b>Dimensions:</b> | 17 M <sup>3</sup> | Shape:    | DUMPER |
| Engine No:     | 2023 | Transmission:   | MT             | Mileage:           | 171500            | Capacity: | 4300cc |
| Ext. Color:    |      | Weight (kg):    |                | Seats:             | 3                 | Color:    |        |
| Certification: |      | Classification: |                | Exterior:          | BLUE              | Interior: | SILVER |

## Vehicle images