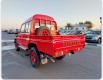

## **TOYOTA LAND CRUISER**

Stock ID 105811

Registration Year: 1992 Manufacture Year: 1992

## **Vehicle Specifications**

| Model:         |      | Chassis No:     | FJ75-0105867 | Grade:      |                   | Fuel:     | Petrol  |
|----------------|------|-----------------|--------------|-------------|-------------------|-----------|---------|
| Engine:        | 3F   | Drive Train:    | 4WD          | Dimensions: | 24 M <sup>3</sup> | Shape:    | PICK UP |
| Engine No:     | 2023 | Transmission:   | MT           | Mileage:    | 16400             | Capacity: | 4000cc  |
| Ext. Color:    |      | Weight (kg):    |              | Seats:      | 5                 | Color:    |         |
| Certification: |      | Classification: |              | Exterior:   | RED               | Interior: | GRAY    |