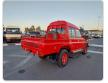

## **TOYOTA LAND CRUISER**

Stock ID 105811

Registration Year: 1992 Manufacture Year: 1992

## **Vehicle Specifications**

| Model:         |      | Chassis No:     | FJ75-0105867 | Grade:      |                   | Fuel:     | Petrol  |
|----------------|------|-----------------|--------------|-------------|-------------------|-----------|---------|
| Engine:        | 3F   | Drive Train:    | 4WD          | Dimensions: | 24 M <sup>3</sup> | Shape:    | PICK UP |
| Engine No:     | 2023 | Transmission:   | MT           | Mileage:    | 16400             | Capacity: | 4000cc  |
| Ext. Color:    |      | Weight (kg):    |              | Seats:      | 5                 | Color:    |         |
| Certification: |      | Classification: |              | Exterior:   | RED               | Interior: | GRAY    |