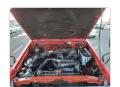

## **Vehicle Specifications**

| Model:         |      | Chassis No:     | FJ75-0105867 | Grade:      |                   | Fuel:     | Petrol  |
|----------------|------|-----------------|--------------|-------------|-------------------|-----------|---------|
| Engine:        | 3F   | Drive Train:    | 4WD          | Dimensions: | 24 M <sup>3</sup> | Shape:    | PICK UP |
| Engine No:     | 2023 | Transmission:   | MT           | Mileage:    | 16400             | Capacity: | 4000cc  |
| Ext. Color:    |      | Weight (kg):    |              | Seats:      | 5                 | Color:    |         |
| Certification: |      | Classification: |              | Exterior:   | RED               | Interior: | GRAY    |