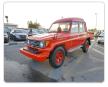

## **TOYOTA LAND CRUISER**

Stock ID 105811

Registration Year: 1992 Manufacture Year: 1992

## **Vehicle Specifications**

| Model:         |      | Chassis No:     | FJ75-0105867 | Grade:      |                   | Fuel:     | Petrol  |
|----------------|------|-----------------|--------------|-------------|-------------------|-----------|---------|
| Engine:        | 3F   | Drive Train:    | 4WD          | Dimensions: | 24 M <sup>3</sup> | Shape:    | PICK UP |
| Engine No:     | 2023 | Transmission:   | MT           | Mileage:    | 16400             | Capacity: | 4000cc  |
| Ext. Color:    |      | Weight (kg):    |              | Seats:      | 5                 | Color:    |         |
| Certification: |      | Classification: |              | Exterior:   | RED               | Interior: | GRAY    |