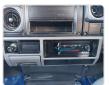

## **Vehicle Specifications**

| Model:         |      | Chassis No:     | FJ75-0105867 | Grade:      |                   | Fuel:     | Petrol  |
|----------------|------|-----------------|--------------|-------------|-------------------|-----------|---------|
| Engine:        | 3F   | Drive Train:    | 4WD          | Dimensions: | 24 M <sup>3</sup> | Shape:    | PICK UP |
| Engine No:     | 2023 | Transmission:   | MT           | Mileage:    | 16400             | Capacity: | 4000cc  |
| Ext. Color:    |      | Weight (kg):    |              | Seats:      | 5                 | Color:    |         |
| Certification: |      | Classification: |              | Exterior:   | RED               | Interior: | GRAY    |

## **Vehicle Options**

| Pwr Steering   |     | Pwr Wind          | Pwr Mirrors     | Center Lock            | Air Cond      |
|----------------|-----|-------------------|-----------------|------------------------|---------------|
| Reverse Camera |     | Pwr Slide Door    | Easy Closer     | Cruise Control         | ABS           |
| Air Bag        |     | Fog Lamps         | HID Head Lamps  | LED Head Lamps         | Spare Key     |
| Remote Key     |     | Push Start        | Seat Heater     | Pwr Seat               | Leather Seat  |
| Floor Mat      |     | Sun Roof          | Alloy Wheels    | Grill Guard            | Rear Wiper    |
| Rear Spoiler   |     | Stereo (FULL)     | Navi/TV         | CD Player              | Car MD        |
| AUX            |     | Spare Tire        | Spare Tire Case | Puncture Repairing Kit | Tool          |
| Jack           |     | Operators Manual  | Maint. Record   | 360 Degree Camera      | AM/FM Radio   |
| 4WD            | Yes | 2WD               | Back Tire       | TV                     | Body Kit      |
| Side Skirts    |     | Front Lip Spoiler | Turbo           | Side Airbag            | Wheel Spanner |
| ESC            |     | Keyless Entry     |                 |                        |               |