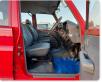

## **Vehicle Specifications**

| Model:         |      | Chassis No:     | FJ75-0105867 | Grade:      |                   | Fuel:     | Petrol  |
|----------------|------|-----------------|--------------|-------------|-------------------|-----------|---------|
| Engine:        | 3F   | Drive Train:    | 4WD          | Dimensions: | 24 M <sup>3</sup> | Shape:    | PICK UP |
| Engine No:     | 2023 | Transmission:   | MT           | Mileage:    | 16400             | Capacity: | 4000cc  |
| Ext. Color:    |      | Weight (kg):    |              | Seats:      | 5                 | Color:    |         |
| Certification: |      | Classification: |              | Exterior:   | RED               | Interior: | GRAY    |