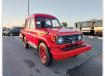

## **TOYOTA LAND CRUISER**

Stock ID 105811

Registration Year: 1992 Manufacture Year: 1992

## **Vehicle Specifications**

| Model:         |      | Chassis No:     | FJ75-0105867 | Grade:      |                   | Fuel:     | Petrol  |
|----------------|------|-----------------|--------------|-------------|-------------------|-----------|---------|
| Engine:        | 3F   | Drive Train:    | 4WD          | Dimensions: | 24 M <sup>3</sup> | Shape:    | PICK UP |
| Engine No:     | 2023 | Transmission:   | MT           | Mileage:    | 16400             | Capacity: | 4000cc  |
| Ext. Color:    |      | Weight (kg):    |              | Seats:      | 5                 | Color:    |         |
| Certification: |      | Classification: |              | Exterior:   | RED               | Interior: | GRAY    |