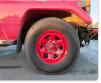

## **Vehicle Specifications**

| Model:         |      | Chassis No:     | FJ75-0105867 | Grade:      |                   | Fuel:     | Petrol  |
|----------------|------|-----------------|--------------|-------------|-------------------|-----------|---------|
| Engine:        | 3F   | Drive Train:    | 4WD          | Dimensions: | 24 M <sup>3</sup> | Shape:    | PICK UP |
| Engine No:     | 2023 | Transmission:   | MT           | Mileage:    | 16400             | Capacity: | 4000cc  |
| Ext. Color:    |      | Weight (kg):    |              | Seats:      | 5                 | Color:    |         |
| Certification: |      | Classification: |              | Exterior:   | RED               | Interior: | GRAY    |