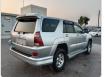

TOYOTA HILUX SURF Stock ID 110330 Registration Year: 2005 Manufacture Year: 2005

## **Vehicle Specifications**

| Model:         |         | Chassis No:     | KDN215-0002627 | Grade:             |                   | Fuel:     | Diesel |
|----------------|---------|-----------------|----------------|--------------------|-------------------|-----------|--------|
| Engine:        | 1KD-FTV | Drive Train:    | 4WD            | <b>Dimensions:</b> | 17 M <sup>3</sup> | Shape:    | SUV    |
| Engine No:     | 2023    | Transmission:   | AT             | Mileage:           | 233300            | Capacity: | 3000cc |
| Ext. Color:    | 1D4     | Weight (kg):    |                | Seats:             | 5                 | Color:    |        |
| Certification: |         | Classification: |                | Exterior:          | SILVER            | Interior: | OTHER  |