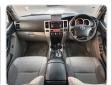

**

| Model:         |         | Chassis No:     | KDN215-0002627 | Grade:             |                   | Fuel:     | Diesel |
|----------------|---------|-----------------|----------------|--------------------|-------------------|-----------|--------|
| Engine:        | 1KD-FTV | Drive Train:    | 4WD            | <b>Dimensions:</b> | 17 M <sup>3</sup> | Shape:    | SUV    |
| Engine No:     | 2023    | Transmission:   | AT             | Mileage:           | 233300            | Capacity: | 3000cc |
| Ext. Color:    | 1D4     | Weight (kg):    |                | Seats:             | 5                 | Color:    |        |
| Certification: |         | Classification: |                | Exterior:          | SILVER            | Interior: | OTHER  |

## Vehicle images



































## **Vehicle Options**

| Pwr Steering   | Yes | Pwr Wind          | Yes | Pwr Mirrors     |     | Center Lock            | Yes | Air Cond      | Yes |
|----------------|-----|-------------------|-----|-----------------|-----|------------------------|-----|---------------|-----|
| Reverse Camera |     | Pwr Slide Door    |     | Easy Closer     |     | Cruise Control         |     | ABS           |     |
| Air Bag        | Yes | Fog Lamps         | Yes | HID Head Lamps  |     | LED Head Lamps         |     | Spare Key     |     |
| Remote Key     |     | Push Start        |     | Seat Heater     |     | Pwr Seat               |     | Leather Seat  |     |
| Floor Mat      |     | Sun Roof          |     | Alloy Wheels    | Yes | Grill Guard            |     | Rear Wiper    |