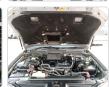

## **Vehicle Specifications**

| Model:         |         | Chassis No:     | KDN215-0002627 | Grade:             |                   | Fuel:     | Diesel |
|----------------|---------|-----------------|----------------|--------------------|-------------------|-----------|--------|
| Engine:        | 1KD-FTV | Drive Train:    | 4WD            | <b>Dimensions:</b> | 17 M <sup>3</sup> | Shape:    | SUV    |
| Engine No:     | 2023    | Transmission:   | AT             | Mileage:           | 233300            | Capacity: | 3000cc |
| Ext. Color:    | 1D4     | Weight (kg):    |                | Seats:             | 5                 | Color:    |        |
| Certification: |         | Classification: |                | Exterior:          | SILVER            | Interior: | OTHER  |