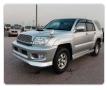

TOYOTA HILUX SURF Stock ID 110330 Registration Year: 2005 Manufacture Year: 2005

## **Vehicle Specifications**

| Model:         |         | Chassis No:     | KDN215-0002627 | Grade:             |                   | Fuel:     | Diesel |
|----------------|---------|-----------------|----------------|--------------------|-------------------|-----------|--------|
| Engine:        | 1KD-FTV | Drive Train:    | 4WD            | <b>Dimensions:</b> | 17 M <sup>3</sup> | Shape:    | SUV    |
| Engine No:     | 2023    | Transmission:   | AT             | Mileage:           | 233300            | Capacity: | 3000cc |
| Ext. Color:    | 1D4     | Weight (kg):    |                | Seats:             | 5                 | Color:    |        |
| Certification: |         | Classification: |                | Exterior:          | SILVER            | Interior: | OTHER  |