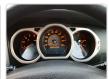

| Model:         |         | Chassis No:     | KDN215-0002627 | Grade:             |                   | Fuel:     | Diesel |
|----------------|---------|-----------------|----------------|--------------------|-------------------|-----------|--------|
| Engine:        | 1KD-FTV | Drive Train:    | 4WD            | <b>Dimensions:</b> | 17 M <sup>3</sup> | Shape:    | SUV    |
| Engine No:     | 2023    | Transmission:   | AT             | Mileage:           | 233300            | Capacity: | 3000cc |
| Ext. Color:    | 1D4     | Weight (kg):    |                | Seats:             | 5                 | Color:    |        |
| Certification: |         | Classification: |                | Exterior:          | SILVER            | Interior: | OTHER  |

## Vehicle images



































## **Vehicle Options**

| Pwr Steering   | Yes | Pwr Wind          | Yes | Pwr Mirrors     |     | Center Lock            | Yes | Air Cond      | Yes |
|----------------|-----|-------------------|-----|-----------------|-----|------------------------|-----|---------------|-----|
| Reverse Camera |     | Pwr Slide Door    |     | Easy Closer     |     | Cruise Control         |     | ABS           |     |
| Air Bag        | Yes | Fog Lamps         | Yes | HID Head Lamps  |     | LED Head Lamps         |     | Spare Key     |     |
| Remote Key     |     | Push Start        |     | Seat Heater     |     | Pwr Seat               |     | Leather Seat  |     |
| Floor Mat      |     | Sun Roof          |     | Alloy Wheels    | Yes | Grill Guard            |     | Rear Wiper    |