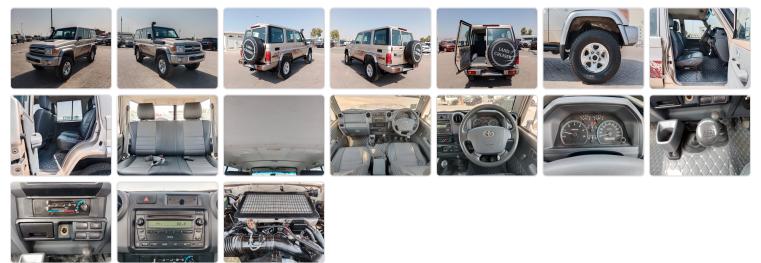

r: 2012 Manufacture Year: 2012** 

## **Vehicle Specifications**

| Model:         |      | Chassis No:     | JTEEV73J400007999 | Grade:      |                   | Fuel:     | Diesel |
|----------------|------|-----------------|-------------------|-------------|-------------------|-----------|--------|
| Engine:        |      | Drive Train:    | 4WD               | Dimensions: | 21 M <sup>3</sup> | Shape:    | SUV    |
| Engine No:     | 2023 | Transmission:   | MT                | Mileage:    | 299800            | Capacity: | 4500cc |
| Ext. Color:    |      | Weight (kg):    |                   | Seats:      | 5                 | Color:    |        |
| Certification: |      | Classification: |                   | Exterior:   | GOLDEN            | Interior: | GRAY   |

## Vehicle images



## **Vehicle Options**

| Pwr Steering   | Yes | Pwr Wind          |     | Pwr Mirrors     |     | Center Lock            | Air Cond      | Yes |
|----------------|-----|-------------------|-----|-----------------|-----|------------------------|---------------|-----|
| Reverse Camera |     | Pwr Slide Door    |     | Easy Closer     |     | Cruise Control         | ABS           |     |
| Air Bag        | Yes | Fog Lamps         | Yes | HID Head Lamps  |     | LED Head Lamps         | Spare Key     |     |
| Remote Key     |     | Push Start        |     | Seat Heater     |     | Pwr Seat               | Leather Seat  |     |
| Floor Mat      |     | Sun Roof          |     | Alloy Wheels    | Yes | Grill Guard            | Rear Wiper    |     |
| Rear Spoiler   |     | Stereo (FULL)