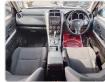

istration Year: 2005 Manufacture Year: 2005

## **Vehicle Specifications**

| Model:         |      | Chassis No:     | TD54W-103346 | Grade:      |                   | Fuel:     | Petrol |
|----------------|------|-----------------|--------------|-------------|-------------------|-----------|--------|
| Engine:        |      | Drive Train:    | 4WD          | Dimensions: | 14 M <sup>3</sup> | Shape:    | SUV    |
| Engine No:     | 2023 | Transmission:   | AT           | Mileage:    | 141600            | Capacity: | 2000cc |
| Ext. Color:    |      | Weight (kg):    |              | Seats:      | 5                 | Color:    |        |
| Certification: |      | Classification: |              | Exterior:   | WHITE             | Interior: | BLACK  |

## Vehicle images





































## **Vehicle Options**

| Pwr Steering   | Yes | Pwr Wind          | Yes | Pwr Mirrors     | Yes | Center Lock            | Yes | Air Cond      | Yes |
|----------------|-----|-------------------|-----|-----------------|-----|------------------------|-----|---------------|-----|
| Reverse Camera |     | Pwr Slide Door    |     | Easy Closer     |     | Cruise Control         |     | ABS           |     |
| Air Bag        | Yes | Fog Lamps         | Yes | HID Head Lamps  |     | LED Head Lamps         |     | Spare Key     |     |
| Remote Key     |     | Push Start        |     | Seat Heater     |     | Pwr Seat               |     | Leather Seat  |     |
| Floor Mat      |     | Sun Roof          |     | Alloy Wheels    | Yes | Grill Guard            |     | Rear Wiper