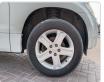

D 191757 Registration Year: 2005 Manufacture Year: 2005

## **Vehicle Specifications**

| Model:         |      | Chassis No:     | TD54W-103346 | Grade:      |                   | Fuel:     | Petrol |
|----------------|------|-----------------|--------------|-------------|-------------------|-----------|--------|
| Engine:        |      | Drive Train:    | 4WD          | Dimensions: | 14 M <sup>3</sup> | Shape:    | SUV    |
| Engine No:     | 2023 | Transmission:   | AT           | Mileage:    | 141600            | Capacity: | 2000cc |
| Ext. Color:    |      | Weight (kg):    |              | Seats:      | 5                 | Color:    |        |
| Certification: |      | Classification: |              | Exterior:   | WHITE             | Interior: | BLACK  |

## Vehicle images





































## **Vehicle Options**

| Pwr Steering   | Yes | Pwr Wind          | Yes | Pwr Mirrors     | Yes | Center Lock            | Yes | Air Cond      | Yes |
|----------------|-----|-------------------|-----|-----------------|-----|------------------------|-----|---------------|-----|
| Reverse Camera |     | Pwr Slide Door    |     | Easy Closer     |     | Cruise Control         |     | ABS           |     |
| Air Bag        | Yes | Fog Lamps         | Yes | HID Head Lamps  |     | LED Head Lamps         |     | Spare Key     |     |
| Remote Key     |     | Push Start        |     | Seat Heater     |     | Pwr Seat               |     | Leather Seat  |     |
| Floor Mat      |     | Sun Roof          |     | Alloy Wheels    | Yes | Grill Guard            |     | Re