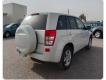

SUZUKI ESCUDO Stock ID 191757 Registration Year: 2005 Manufacture Year: 2005

## **Vehicle Specifications**

| Model:         |      | Chassis No:     | TD54W-103346 | Grade:      |                   | Fuel:     | Petrol |
|----------------|------|-----------------|--------------|-------------|-------------------|-----------|--------|
| Engine:        |      | Drive Train:    | 4WD          | Dimensions: | 14 M <sup>3</sup> | Shape:    | SUV    |
| Engine No:     | 2023 | Transmission:   | AT           | Mileage:    | 141600            | Capacity: | 2000cc |
| Ext. Color:    |      | Weight (kg):    |              | Seats:      | 5                 | Color:    |        |
| Certification: |      | Classification: |              | Exterior:   | WHITE             | Interior: | BLACK  |

## Vehicle images