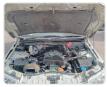

## Vehicle images

## **Vehicle Specifications**

| Model:         |      | Chassis No:     | TD54W-103346 | Grade:      |                   | Fuel:     | Petrol |
|----------------|------|-----------------|--------------|-------------|-------------------|-----------|--------|
| Engine:        |      | Drive Train:    | 4WD          | Dimensions: | 14 M <sup>3</sup> | Shape:    | SUV    |
| Engine No:     | 2023 | Transmission:   | AT           | Mileage:    | 141600            | Capacity: | 2000cc |
| Ext. Color:    |      | Weight (kg):    |              | Seats:      | 5                 | Color:    |        |
| Certification: |      | Classification: |              | Exterior:   | WHITE             | Interior: | BLACK  |