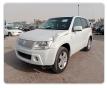

SUZUKI ESCUDO Stock ID 191757 Registration Year: 2005 Manufacture Year: 2005

## **Vehicle Specifications**

| Model:         |      | Chassis No:     | TD54W-103346 | Grade:      |                   | Fuel:     | Petrol |
|----------------|------|-----------------|--------------|-------------|-------------------|-----------|--------|
| Engine:        |      | Drive Train:    | 4WD          | Dimensions: | 14 M <sup>3</sup> | Shape:    | SUV    |
| Engine No:     | 2023 | Transmission:   | AT           | Mileage:    | 141600            | Capacity: | 2000cc |
| Ext. Color:    |      | Weight (kg):    |              | Seats:      | 5                 | Color:    |        |
| Certification: |      | Classification: |              | Exterior:   | WHITE             | Interior: | BLACK  |

## Vehicle images