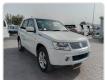

SUZUKI ESCUDO Stock ID 191757 Registration Year: 2005 Manufacture Year: 2005

## **Vehicle Specifications**

| Model:         |      | Chassis No:     | TD54W-103346 | Grade:      |                   | Fuel:     | Petrol |
|----------------|------|-----------------|--------------|-------------|-------------------|-----------|--------|
| Engine:        |      | Drive Train:    | 4WD          | Dimensions: | 14 M <sup>3</sup> | Shape:    | SUV    |
| Engine No:     | 2023 | Transmission:   | AT           | Mileage:    | 141600            | Capacity: | 2000cc |
| Ext. Color:    |      | Weight (kg):    |              | Seats:      | 5                 | Color:    |        |
| Certification: |      | Classification: |              | Exterior:   | WHITE             | Interior: | BLACK  |

## Vehicle images