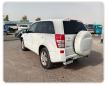

SUZUKI ESCUDO Stock ID 191757 Registration Year: 2005 Manufacture Year: 2005

## **Vehicle Specifications**

| Model:         |      | Chassis No:     | TD54W-103346 | Grade:      |                   | Fuel:     | Petrol |
|----------------|------|-----------------|--------------|-------------|-------------------|-----------|--------|
| Engine:        |      | Drive Train:    | 4WD          | Dimensions: | 14 M <sup>3</sup> | Shape:    | SUV    |
| Engine No:     | 2023 | Transmission:   | AT           | Mileage:    | 141600            | Capacity: | 2000cc |
| Ext. Color:    |      | Weight (kg):    |              | Seats:      | 5                 | Color:    |        |
| Certification: |      | Classification: |              | Exterior:   | WHITE             | Interior: | BLACK  |

## Vehicle images