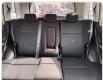

57 Registration Year: 2005 Manufacture Year: 2005

## **Vehicle Specifications**

| Model:         |      | Chassis No:     | TD54W-103346 | Grade:      |                   | Fuel:     | Petrol |
|----------------|------|-----------------|--------------|-------------|-------------------|-----------|--------|
| Engine:        |      | Drive Train:    | 4WD          | Dimensions: | 14 M <sup>3</sup> | Shape:    | SUV    |
| Engine No:     | 2023 | Transmission:   | AT           | Mileage:    | 141600            | Capacity: | 2000cc |
| Ext. Color:    |      | Weight (kg):    |              | Seats:      | 5                 | Color:    |        |
| Certification: |      | Classification: |              | Exterior:   | WHITE             | Interior: | BLACK  |

## Vehicle images





































## **Vehicle Options**

| Pwr Steering   | Yes | Pwr Wind          | Yes | Pwr Mirrors     | Yes | Center Lock            | Yes | Air Cond      | Yes |
|----------------|-----|-------------------|-----|-----------------|-----|------------------------|-----|---------------|-----|
| Reverse Camera |     | Pwr Slide Door    |     | Easy Closer     |     | Cruise Control         |     | ABS           |     |
| Air Bag        | Yes | Fog Lamps         | Yes | HID Head Lamps  |     | LED Head Lamps         |     | Spare Key     |     |
| Remote Key     |     | Push Start        |     | Seat Heater     |     | Pwr Seat               |     | Leather Seat  |     |
| Floor Mat      |     | Sun Roof          |     | Alloy Wheels    | Yes | Grill Guard            |     | Rear Wip