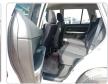

1757 Registration Year: 2005 Manufacture Year: 2005

## **Vehicle Specifications**

| Model:         |      | Chassis No:     | TD54W-103346 | Grade:      |                   | Fuel:     | Petrol |
|----------------|------|-----------------|--------------|-------------|-------------------|-----------|--------|
| Engine:        |      | Drive Train:    | 4WD          | Dimensions: | 14 M <sup>3</sup> | Shape:    | SUV    |
| Engine No:     | 2023 | Transmission:   | AT           | Mileage:    | 141600            | Capacity: | 2000cc |
| Ext. Color:    |      | Weight (kg):    |              | Seats:      | 5                 | Color:    |        |
| Certification: |      | Classification: |              | Exterior:   | WHITE             | Interior: | BLACK  |

## Vehicle images





































## **Vehicle Options**

| Pwr Steering   | Yes | Pwr Wind          | Yes | Pwr Mirrors     | Yes | Center Lock            | Yes | Air Cond      | Yes |
|----------------|-----|-------------------|-----|-----------------|-----|------------------------|-----|---------------|-----|
| Reverse Camera |     | Pwr Slide Door    |     | Easy Closer     |     | Cruise Control         |     | ABS           |     |
| Air Bag        | Yes | Fog Lamps         | Yes | HID Head Lamps  |     | LED Head Lamps         |     | Spare Key     |     |
| Remote Key     |     | Push Start        |     | Seat Heater     |     | Pwr Seat               |     | Leather Seat  |     |
| Floor Mat      |     | Sun Roof          |     | Alloy Wheels    | Yes | Grill Guard            |     | Rear W