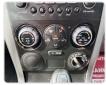

Year: 2005 Manufacture Year: 2005

## **Vehicle Specifications**

| Model:         |      | Chassis No:     | TD54W-103346 | Grade:      |                   | Fuel:     | Petrol |
|----------------|------|-----------------|--------------|-------------|-------------------|-----------|--------|
| Engine:        |      | Drive Train:    | 4WD          | Dimensions: | 14 M <sup>3</sup> | Shape:    | SUV    |
| Engine No:     | 2023 | Transmission:   | AT           | Mileage:    | 141600            | Capacity: | 2000cc |
| Ext. Color:    |      | Weight (kg):    |              | Seats:      | 5                 | Color:    |        |
| Certification: |      | Classification: |              | Exterior:   | WHITE             | Interior: | BLACK  |

## Vehicle images





































## **Vehicle Options**

| Pwr Steering   | Yes | Pwr Wind          | Yes | Pwr Mirrors     | Yes | Center Lock            | Yes | Air Cond      | Yes |
|----------------|-----|-------------------|-----|-----------------|-----|------------------------|-----|---------------|-----|
| Reverse Camera |     | Pwr Slide Door    |     | Easy Closer     |     | Cruise Control         |     | ABS           |     |
| Air Bag        | Yes | Fog Lamps         | Yes | HID Head Lamps  |     | LED Head Lamps         |     | Spare Key     |     |
| Remote Key     |     | Push Start        |     | Seat Heater     |     | Pwr Seat               |     | Leather Seat  |     |
| Floor Mat      |     | Sun Roof          |     | Alloy Wheels    | Yes | Grill Guard            |     | Rear Wiper    |     |
|