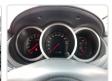

ation Year: 2005 Manufacture Year: 2005

## **Vehicle Specifications**

| Model:         |      | Chassis No:     | TD54W-103346 | Grade:      |                   | Fuel:     | Petrol |
|----------------|------|-----------------|--------------|-------------|-------------------|-----------|--------|
| Engine:        |      | Drive Train:    | 4WD          | Dimensions: | 14 M <sup>3</sup> | Shape:    | SUV    |
| Engine No:     | 2023 | Transmission:   | AT           | Mileage:    | 141600            | Capacity: | 2000cc |
| Ext. Color:    |      | Weight (kg):    |              | Seats:      | 5                 | Color:    |        |
| Certification: |      | Classification: |              | Exterior:   | WHITE             | Interior: | BLACK  |

## Vehicle images





































## **Vehicle Options**

| Pwr Steering   | Yes | Pwr Wind          | Yes | Pwr Mirrors     | Yes | Center Lock            | Yes | Air Cond      | Yes |
|----------------|-----|-------------------|-----|-----------------|-----|------------------------|-----|---------------|-----|
| Reverse Camera |     | Pwr Slide Door    |     | Easy Closer     |     | Cruise Control         |     | ABS           |     |
| Air Bag        | Yes | Fog Lamps         | Yes | HID Head Lamps  |     | LED Head Lamps         |     | Spare Key     |     |
| Remote Key     |     | Push Start        |     | Seat Heater     |     | Pwr Seat               |     | Leather Seat  |     |
| Floor Mat      |     | Sun Roof          |     | Alloy Wheels    | Yes | Grill Guard            |     | Rear Wiper    |