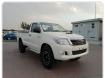

TOYOTA HILUX Stock ID 352339 Registration Year: 2012 Manufacture Year: 2012

## **Vehicle Specifications**

| Model:         |         | Chassis No:     | MR0DZ22G900022349 | Grade:             |                   | Fuel:     | Diesel  |
|----------------|---------|-----------------|-------------------|--------------------|-------------------|-----------|---------|
| Engine:        | 1KD-FTV | Drive Train:    | 4WD               | <b>Dimensions:</b> | 17 M <sup>3</sup> | Shape:    | PICK UP |
| Engine No:     | 2023    | Transmission:   | MT                | Mileage:           | 297400            | Capacity: | 3000cc  |
| Ext. Color:    | 040     | Weight (kg):    |                   | Seats:             | 3                 | Color:    |         |
| Certification: |         | Classification: |                   | Exterior:          | WHITE             | Interior: | BLACK   |