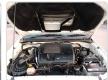

## **Vehicle Specifications**

| Model:         |         | Chassis No:     | MR0DZ22G900022349 | Grade:             |                   | Fuel:     | Diesel  |
|----------------|---------|-----------------|-------------------|--------------------|-------------------|-----------|---------|
| Engine:        | 1KD-FTV | Drive Train:    | 4WD               | <b>Dimensions:</b> | 17 M <sup>3</sup> | Shape:    | PICK UP |
| Engine No:     | 2023    | Transmission:   | MT                | Mileage:           | 297400            | Capacity: | 3000cc  |
| Ext. Color:    | 040     | Weight (kg):    |                   | Seats:             | 3                 | Color:    |         |
| Certification: |         | Classification: |                   | Exterior:          | WHITE             | Interior: | BLACK   |

## Vehicle images