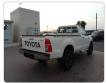

TOYOTA HILUX Stock ID 352339 Registration Year: 2012 Manufacture Year: 2012

## **Vehicle Specifications**

| Model:         |         | Chassis No:     | MR0DZ22G900022349 | Grade:             |                   | Fuel:     | Diesel  |
|----------------|---------|-----------------|-------------------|--------------------|-------------------|-----------|---------|
| Engine:        | 1KD-FTV | Drive Train:    | 4WD               | <b>Dimensions:</b> | 17 M <sup>3</sup> | Shape:    | PICK UP |
| Engine No:     | 2023    | Transmission:   | MT                | Mileage:           | 297400            | Capacity: | 3000cc  |
| Ext. Color:    | 040     | Weight (kg):    |                   | Seats:             | 3                 | Color:    |         |
| Certification: |         | Classification: |                   | Exterior:          | WHITE             | Interior: | BLACK   |