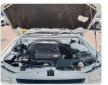

## MITSUBISHI PAJERO

Stock ID 520542

## **Vehicle Specifications**

| Model:         |      | Chassis No:     | H77W-5300126 | Grade:      |                   | Fuel:     | Petrol |
|----------------|------|-----------------|--------------|-------------|-------------------|-----------|--------|
| Engine:        |      | Drive Train:    | 4WD          | Dimensions: | 13 M <sup>3</sup> | Shape:    | SUV    |
| Engine No:     | 2023 | Transmission:   | AT           | Mileage:    | 108900            | Capacity: | 2000cc |
| Ext. Color:    |      | Weight (kg):    |              | Seats:      | 5                 | Color:    |        |
| Certification: |      | Classification: |              | Exterior:   | WHITE             | Interior: | BLACK  |

## Vehicle images