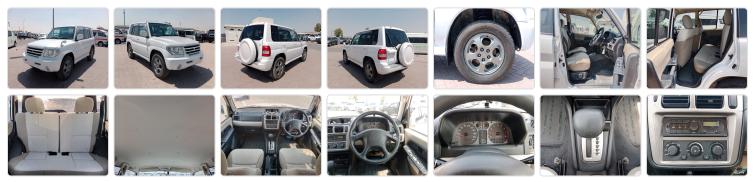

## MITSUBISHI PAJERO

Stock ID 520542

## **Vehicle Specifications**

| Model:         |      | Chassis No:     | H77W-5300126 | Grade:      |                   | Fuel:     | Petrol |
|----------------|------|-----------------|--------------|-------------|-------------------|-----------|--------|
| Engine:        |      | Drive Train:    | 4WD          | Dimensions: | 13 M <sup>3</sup> | Shape:    | SUV    |
| Engine No:     | 2023 | Transmission:   | AT           | Mileage:    | 108900            | Capacity: | 2000cc |
| Ext. Color:    |      | Weight (kg):    |              | Seats:      | 5                 | Color:    |        |
| Certification: |      | Classification: |              | Exterior:   | WHITE             | Interior: | BLACK  |

## Vehicle images