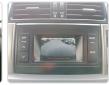

|      | Chassis No:     | JTEBH3FJ50K115390 | Grade:             |                   | Fuel:     | Diesel |
|----------------|------|-----------------|-------------------|--------------------|-------------------|-----------|--------|
| Engine:        |      | Drive Train:    | 4WD               | <b>Dimensions:</b> | 19 M <sup>3</sup> | Shape:    | SUV    |
| Engine No:     | 2023 | Transmission:   | AT                | Mileage:           | 97200             | Capacity: | 3000cc |
| Ext. Color:    |      | Weight (kg):    |                   | Seats:             | 7                 | Color:    |        |
| Certification: |      | Classification: |                   | Exterior:          | GRAY              | Interior: | BLACK  |

## Vehicle images









































## **Vehicle Options**

| Pwr Steering   | Yes | Pwr Wind          | Yes | Pwr Mirrors     | Yes | Center Lock            | Yes | Air Cond      | Yes |
|----------------|-----|-------------------|-----|-----------------|-----|------------------------|-----|---------------|-----|
| Reverse Camera | Yes | Pwr Slide Door    |     | Easy Closer     |     | Cruise Control         |     | ABS           |     |
| Air Bag        | Yes | Fog Lamps         | Yes | HID Head Lamps  |     | LED Head Lamps         |     | Spare Key     |     |
| Remote Key     |     | Push Start        | Yes | Seat Heater     |     | Pwr Seat               |     | Leather Seat  | Yes |
| Floor Mat      |     | Sun Roof          |     | Alloy Wheels    | Yes | Grill Guard            |     | Rear Wiper    |     |