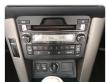

del:         |      | Chassis No:     | JTEBH3FJ50K115390 | Grade:             |                   | Fuel:     | Diesel |
|----------------|------|-----------------|-------------------|--------------------|-------------------|-----------|--------|
| Engine:        |      | Drive Train:    | 4WD               | <b>Dimensions:</b> | 19 M <sup>3</sup> | Shape:    | SUV    |
| Engine No:     | 2023 | Transmission:   | AT                | Mileage:           | 97200             | Capacity: | 3000cc |
| Ext. Color:    |      | Weight (kg):    |                   | Seats:             | 7                 | Color:    |        |
| Certification: |      | Classification: |                   | Exterior:          | GRAY              | Interior: | BLACK  |

## Vehicle images









































## **Vehicle Options**

| Pwr Steering   | Yes | Pwr Wind          | Yes | Pwr Mirrors     | Yes | Center Lock            | Yes | Air Cond      | Yes |
|----------------|-----|-------------------|-----|-----------------|-----|------------------------|-----|---------------|-----|
| Reverse Camera | Yes | Pwr Slide Door    |     | Easy Closer     |     | Cruise Control         |     | ABS           |     |
| Air Bag        | Yes | Fog Lamps         | Yes | HID Head Lamps  |     | LED Head Lamps         |     | Spare Key     |     |
| Remote Key     |     | Push Start        | Yes | Seat Heater     |     | Pwr Seat               |     | Leather Seat  | Yes |
| Floor Mat      |     | Sun Roof          |     | Alloy Wheels    | Yes | Grill Guard            |     | Rear Wiper    |