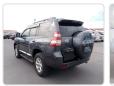

## **TOYOTA LAND CRUISER PRADO**

Stock ID 523722

Registration Year: 2013 Manufacture Year: 2013

## **Vehicle Specifications**

| Model:         |      | Chassis No:     | JTEBH3FJ50K115390 | Grade:             |                   | Fuel:     | Diesel |
|----------------|------|-----------------|-------------------|--------------------|-------------------|-----------|--------|
| Engine:        |      | Drive Train:    | 4WD               | <b>Dimensions:</b> | 19 M <sup>3</sup> | Shape:    | SUV    |
| Engine No:     | 2023 | Transmission:   | AT                | Mileage:           | 97200             | Capacity: | 3000cc |
| Ext. Color:    |      | Weight (kg):    |                   | Seats:             | 7                 | Color:    |        |
| Certification: |      | Classification: |                   | Exterior:          | GRAY              | Interior: | BLACK  |

## Vehicle images