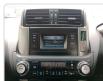

l:         |      | Chassis No:     | JTEBH3FJ50K115390 | Grade:             |                   | Fuel:     | Diesel |
|----------------|------|-----------------|-------------------|--------------------|-------------------|-----------|--------|
| Engine:        |      | Drive Train:    | 4WD               | <b>Dimensions:</b> | 19 M <sup>3</sup> | Shape:    | SUV    |
| Engine No:     | 2023 | Transmission:   | AT                | Mileage:           | 97200             | Capacity: | 3000cc |
| Ext. Color:    |      | Weight (kg):    |                   | Seats:             | 7                 | Color:    |        |
| Certification: |      | Classification: |                   | Exterior:          | GRAY              | Interior: | BLACK  |

## Vehicle images









































## **Vehicle Options**

| Pwr Steering   | Yes | Pwr Wind          | Yes | Pwr Mirrors     | Yes | Center Lock            | Yes | Air Cond      | Yes |
|----------------|-----|-------------------|-----|-----------------|-----|------------------------|-----|---------------|-----|
| Reverse Camera | Yes | Pwr Slide Door    |     | Easy Closer     |     | Cruise Control         |     | ABS           |     |
| Air Bag        | Yes | Fog Lamps         | Yes | HID Head Lamps  |     | LED Head Lamps         |     | Spare Key     |     |
| Remote Key     |     | Push Start        | Yes | Seat Heater     |     | Pwr Seat               |     | Leather Seat  | Yes |
| Floor Mat      |     | Sun Roof          |     | Alloy Wheels    | Yes | Grill Guard            |     | Rear Wiper    |