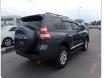

## **TOYOTA LAND CRUISER PRADO**

Stock ID 523722

Registration Year: 2013 Manufacture Year: 2013

## **Vehicle Specifications**

| Model:         |      | Chassis No:     | JTEBH3FJ50K115390 | Grade:             |                   | Fuel:     | Diesel |
|----------------|------|-----------------|-------------------|--------------------|-------------------|-----------|--------|
| Engine:        |      | Drive Train:    | 4WD               | <b>Dimensions:</b> | 19 M <sup>3</sup> | Shape:    | SUV    |
| Engine No:     | 2023 | Transmission:   | AT                | Mileage:           | 97200             | Capacity: | 3000cc |
| Ext. Color:    |      | Weight (kg):    |                   | Seats:             | 7                 | Color:    |        |
| Certification: |      | Classification: |                   | Exterior:          | GRAY              | Interior: | BLACK  |

## Vehicle images