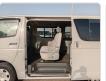

## **Vehicle Specifications**

| Model:         |      | Chassis No:     | KDH200-0029496 | Grade:             |                   | Fuel:     | Diesel |
|----------------|------|-----------------|----------------|--------------------|-------------------|-----------|--------|
| Engine:        |      | Drive Train:    | 2WD            | <b>Dimensions:</b> | 17 M <sup>3</sup> | Shape:    | VAN    |
| Engine No:     | 2023 | Transmission:   | AT             | Mileage:           | 270500            | Capacity: | 2500сс |
| Ext. Color:    |      | Weight (kg):    |                | Seats:             | 5                 | Color:    |        |
| Certification: |      | Classification: |                | Exterior:          | WHITE             | Interior: | BLACK  |

## **Vehicle Options**

| Pwr Steering   | Yes | Pwr Wind          | Yes | Pwr Mirrors     | Yes | Center Lock            | Yes | Air Cond      | Yes |
|----------------|-----|-------------------|-----|-----------------|-----|------------------------|-----|---------------|-----|
| Reverse Camera |     | Pwr Slide Door    |     | Easy Closer     |     | Cruise Control         |     | ABS           |     |
| Air Bag        | Yes | Fog Lamps         | Yes | HID Head Lamps  |     | LED Head Lamps         |     | Spare Key     |     |
| Remote Key     |     | Push Start        |     | Seat Heater     |     | Pwr Seat               |     | Leather Seat  |     |
| Floor Mat      |     | Sun Roof          |     | Alloy Wheels    |     | Grill Guard            |     | Rear Wiper    |     |
| Rear Spoiler   |     | Stereo (FULL)     |     | Navi/TV         |     | CD Player              |     | Car MD        |     |
| AUX            |     | Spare Tire        |     | Spare Tire Case |     | Puncture Repairing Kit |     | Tool          |     |
| Jack           |     | Operators Manual  |     | Maint. Record   |     | 360 Degree Camera      |     | AM/FM Radio   | Yes |
| 4WD            |     | 2WD               | Yes | Back Tire       |     | TV                     | Yes | Body Kit      |     |
| Side Skirts    |     | Front Lip Spoiler |     | Turbo           |     | Side Airbag            |     | Wheel Spanner |     |
| ESC            |     | Keyless Entry     |     |                 |     |                        |     |               |     |