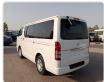

TOYOTA HIACE VAN Stock ID 527407 Registration Year: 2005 Manufacture Year: 2005

## **Vehicle Specifications**

| Model:         |      | Chassis No:     | KDH200-0029496 | Grade:             |                   | Fuel:     | Diesel |
|----------------|------|-----------------|----------------|--------------------|-------------------|-----------|--------|
| Engine:        |      | Drive Train:    | 2WD            | <b>Dimensions:</b> | 17 M <sup>3</sup> | Shape:    | VAN    |
| Engine No:     | 2023 | Transmission:   | AT             | Mileage:           | 270500            | Capacity: | 2500сс |
| Ext. Color:    |      | Weight (kg):    |                | Seats:             | 5                 | Color:    |        |
| Certification: |      | Classification: |                | Exterior:          | WHITE             | Interior: | BLACK  |

## Vehicle images