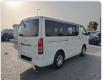

TOYOTA HIACE VAN Stock ID 527407 Registration Year: 2005 Manufacture Year: 2005

## **Vehicle Specifications**

| Model:         |      | Chassis No:     | KDH200-0029496 | Grade:             |                   | Fuel:     | Diesel |
|----------------|------|-----------------|----------------|--------------------|-------------------|-----------|--------|
| Engine:        |      | Drive Train:    | 2WD            | <b>Dimensions:</b> | 17 M <sup>3</sup> | Shape:    | VAN    |
| Engine No:     | 2023 | Transmission:   | AT             | Mileage:           | 270500            | Capacity: | 2500сс |
| Ext. Color:    |      | Weight (kg):    |                | Seats:             | 5                 | Color:    |        |
| Certification: |      | Classification: |                | Exterior:          | WHITE             | Interior: | BLACK  |

## Vehicle images