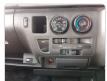

## **Vehicle Specifications**

| Model:         |      | Chassis No:     | KDH200-0029496 | Grade:             |                   | Fuel:     | Diesel |
|----------------|------|-----------------|----------------|--------------------|-------------------|-----------|--------|
| Engine:        |      | Drive Train:    | 2WD            | <b>Dimensions:</b> | 17 M <sup>3</sup> | Shape:    | VAN    |
| Engine No:     | 2023 | Transmission:   | AT             | Mileage:           | 270500            | Capacity: | 2500сс |
| Ext. Color:    |      | Weight (kg):    |                | Seats:             | 5                 | Color:    |        |
| Certification: |      | Classification: |                | Exterior:          | WHITE             | Interior: | BLACK  |

## **Vehicle Options**

| Pwr Steering   | Yes | Pwr Wind          | Yes | Pwr Mirrors     | Yes | Center Lock            | Yes | Air Cond      | Yes |
|----------------|-----|-------------------|-----|-----------------|-----|------------------------|-----|---------------|-----|
| Reverse Camera |     | Pwr Slide Door    |     | Easy Closer     |     | Cruise Control         |     | ABS           |     |
| Air Bag        | Yes | Fog Lamps         | Yes | HID Head Lamps  |     | LED Head Lamps         |     | Spare Key     |     |
| Remote Key     |     | Push Start        |     | Seat Heater     |     | Pwr Seat               |     | Leather Seat  |     |
| Floor Mat      |     | Sun Roof          |     | Alloy Wheels    |     | Grill Guard            |     | Rear Wiper    |     |
| Rear Spoiler   |     | Stereo (FULL)     |     | Navi/TV         |     | CD Player              |     | Car MD        |     |
| AUX            |     | Spare Tire        |     | Spare Tire Case |     | Puncture Repairing Kit |     | Tool          |     |
| Jack           |     | Operators Manual  |     | Maint. Record   |     | 360 Degree Camera      |     | AM/FM Radio   | Yes |
| 4WD            |     | 2WD               | Yes | Back Tire       |     | TV                     | Yes | Body Kit      |     |
| Side Skirts    |     | Front Lip Spoiler |     | Turbo           |     | Side Airbag            |     | Wheel Spanner |     |
| ESC            |     | Keyless Entry     |     |                 |     |                        |     |               |     |