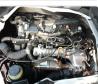

## **Vehicle Specifications**

| Model:         |      | Chassis No:     | KDH200-0029496 | Grade:             |                   | Fuel:     | Diesel |
|----------------|------|-----------------|----------------|--------------------|-------------------|-----------|--------|
| Engine:        |      | Drive Train:    | 2WD            | <b>Dimensions:</b> | 17 M <sup>3</sup> | Shape:    | VAN    |
| Engine No:     | 2023 | Transmission:   | AT             | Mileage:           | 270500            | Capacity: | 2500сс |
| Ext. Color:    |      | Weight (kg):    |                | Seats:             | 5                 | Color:    |        |
| Certification: |      | Classification: |                | Exterior:          | WHITE             | Interior: | BLACK  |