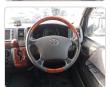

ifications**

| Model:         |      | Chassis No:     | KDH200-0029496 | Grade:             |                   | Fuel:     | Diesel |
|----------------|------|-----------------|----------------|--------------------|-------------------|-----------|--------|
| Engine:        |      | Drive Train:    | 2WD            | <b>Dimensions:</b> | 17 M <sup>3</sup> | Shape:    | VAN    |
| Engine No:     | 2023 | Transmission:   | AT             | Mileage:           | 270500            | Capacity: | 2500сс |
| Ext. Color:    |      | Weight (kg):    |                | Seats:             | 5                 | Color:    |        |
| Certification: |      | Classification: |                | Exterior:          | WHITE             | Interior: | BLACK  |

## Vehicle images





































## **Vehicle Options**

| Pwr Steering   | Yes | Pwr Wind          | Yes | Pwr Mirrors     | Yes | Center Lock            | Yes | Air Cond      | Yes |
|----------------|-----|-------------------|-----|-----------------|-----|------------------------|-----|---------------|-----|
| Reverse Camera |     | Pwr Slide Door    |     | Easy Closer     |     | Cruise Control         |     | ABS           |     |
| Air Bag        | Yes | Fog Lamps         | Yes | HID Head Lamps  |     | LED Head Lamps         |     | Spare Key     |     |
| Remote Key     |     | Push Start        |     | Seat Heater     |     | Pwr Seat               |     | Leather Seat  |     |
| Floor Mat      |     | Sun Roof          |     | Alloy Wheels    |     | Grill Guard            |     | Rear Wiper    |     |