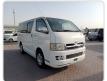

TOYOTA HIACE VAN Stock ID 527407 Registration Year: 2005 Manufacture Year: 2005

## **Vehicle Specifications**

| Model:         |      | Chassis No:     | KDH200-0029496 | Grade:             |                   | Fuel:     | Diesel |
|----------------|------|-----------------|----------------|--------------------|-------------------|-----------|--------|
| Engine:        |      | Drive Train:    | 2WD            | <b>Dimensions:</b> | 17 M <sup>3</sup> | Shape:    | VAN    |
| Engine No:     | 2023 | Transmission:   | AT             | Mileage:           | 270500            | Capacity: | 2500сс |
| Ext. Color:    |      | Weight (kg):    |                | Seats:             | 5                 | Color:    |        |
| Certification: |      | Classification: |                | Exterior:          | WHITE             | Interior: | BLACK  |

## Vehicle images