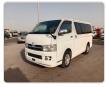

TOYOTA HIACE VAN Stock ID 527407 Registration Year: 2005 Manufacture Year: 2005

## **Vehicle Specifications**

| Model:         |      | Chassis No:     | KDH200-0029496 | Grade:             |                   | Fuel:     | Diesel |
|----------------|------|-----------------|----------------|--------------------|-------------------|-----------|--------|
| Engine:        |      | Drive Train:    | 2WD            | <b>Dimensions:</b> | 17 M <sup>3</sup> | Shape:    | VAN    |
| Engine No:     | 2023 | Transmission:   | AT             | Mileage:           | 270500            | Capacity: | 2500сс |
| Ext. Color:    |      | Weight (kg):    |                | Seats:             | 5                 | Color:    |        |
| Certification: |      | Classification: |                | Exterior:          | WHITE             | Interior: | BLACK  |

## Vehicle images