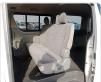

Vehicle Specifications**

| Model:         |      | Chassis No:     | KDH200-0029496 | Grade:             |                   | Fuel:     | Diesel |
|----------------|------|-----------------|----------------|--------------------|-------------------|-----------|--------|
| Engine:        |      | Drive Train:    | 2WD            | <b>Dimensions:</b> | 17 M <sup>3</sup> | Shape:    | VAN    |
| Engine No:     | 2023 | Transmission:   | AT             | Mileage:           | 270500            | Capacity: | 2500сс |
| Ext. Color:    |      | Weight (kg):    |                | Seats:             | 5                 | Color:    |        |
| Certification: |      | Classification: |                | Exterior:          | WHITE             | Interior: | BLACK  |

## Vehicle images





































## **Vehicle Options**

| Pwr Steering   | Yes | Pwr Wind          | Yes | Pwr Mirrors     | Yes | Center Lock            | Yes | Air Cond      | Yes |
|----------------|-----|-------------------|-----|-----------------|-----|------------------------|-----|---------------|-----|
| Reverse Camera |     | Pwr Slide Door    |     | Easy Closer     |     | Cruise Control         |     | ABS           |     |
| Air Bag        | Yes | Fog Lamps         | Yes | HID Head Lamps  |     | LED Head Lamps         |     | Spare Key     |     |
| Remote Key     |     | Push Start        |     | Seat Heater     |     | Pwr Seat               |     | Leather Seat  |     |
| Floor Mat      |     | Sun Roof          |     | Alloy Wheels    |     | Grill Guard            |     | Rear Wiper