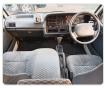

## **Vehicle Specifications**

| Model:         |      | Chassis No:     | TRH112-5002789 | Grade:             |                   | Fuel:     | Petrol |
|----------------|------|-----------------|----------------|--------------------|-------------------|-----------|--------|
| Engine:        |      | Drive Train:    | 2WD            | <b>Dimensions:</b> | 16 M <sup>3</sup> | Shape:    | VAN    |
| Engine No:     | 2023 | Transmission:   | AT             | Mileage:           | 118400            | Capacity: | 2000сс |
| Ext. Color:    |      | Weight (kg):    |                | Seats:             | 3                 | Color:    |        |
| Certification: |      | Classification: |                | Exterior:          | WHITE             | Interior: | GRAY   |