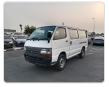

TOYOTA HIACE VAN Stock ID 607801 **Registration Year: 2003 Manufacture Year: 2003** 

## **Vehicle Specifications**

| Model:         |      | Chassis No:     | TRH112-5002789 | Grade:             |                   | Fuel:     | Petrol |
|----------------|------|-----------------|----------------|--------------------|-------------------|-----------|--------|
| Engine:        |      | Drive Train:    | 2WD            | <b>Dimensions:</b> | 16 M <sup>3</sup> | Shape:    | VAN    |
| Engine No:     | 2023 | Transmission:   | AT             | Mileage:           | 118400            | Capacity: | 2000сс |
| Ext. Color:    |      | Weight (kg):    |                | Seats:             | 3                 | Color:    |        |
| Certification: |      | Classification: |                | Exterior:          | WHITE             | Interior: | GRAY   |