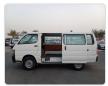

TOYOTA HIACE VAN Stock ID 607801 **Registration Year: 2003 Manufacture Year: 2003** 

## **Vehicle Specifications**

| Model:         |      | Chassis No:     | TRH112-5002789 | Grade:             |                   | Fuel:     | Petrol |
|----------------|------|-----------------|----------------|--------------------|-------------------|-----------|--------|
| Engine:        |      | Drive Train:    | 2WD            | <b>Dimensions:</b> | 16 M <sup>3</sup> | Shape:    | VAN    |
| Engine No:     | 2023 | Transmission:   | AT             | Mileage:           | 118400            | Capacity: | 2000сс |
| Ext. Color:    |      | Weight (kg):    |                | Seats:             | 3                 | Color:    |        |
| Certification: |      | Classification: |                | Exterior:          | WHITE             | Interior: | GRAY   |