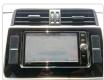

ations**

| Model:         |      | Chassis No:     | TRJ150-0087563 | Grade:             |                   | Fuel:     | Petrol |
|----------------|------|-----------------|----------------|--------------------|-------------------|-----------|--------|
| Engine:        |      | Drive Train:    | 4WD            | <b>Dimensions:</b> | 19 M <sup>3</sup> | Shape:    | SUV    |
| Engine No:     | 2023 | Transmission:   | AT             | Mileage:           | 68400             | Capacity: | 2700cc |
| Ext. Color:    |      | Weight (kg):    |                | Seats:             | 7                 | Color:    |        |
| Certification: |      | Classification: |                | Exterior:          | PEARL WHITE       | Interior: | BEIGE  |

## Vehicle images







































## **Vehicle Options**

| Pwr Steering   | Yes | Pwr Wind          | Yes | Pwr Mirrors     | Yes | Center Lock            | Yes | Air Cond      | Yes |
|----------------|-----|-------------------|-----|-----------------|-----|------------------------|-----|---------------|-----|
| Reverse Camera | Yes | Pwr Slide Door    |     | Easy Closer     |     | Cruise Control         |     | ABS           |     |
| Air Bag        | Yes | Fog Lamps         | Yes | HID Head Lamps  |     | LED Head Lamps         |     | Spare Key     |     |
| Remote Key     |     | Push Start        | Yes | Seat Heater     |     | Pwr Seat               | Yes | Leather Seat  |     |
| Floor Mat      |     | Sun Roof          | Yes | Alloy Wheels    | Yes | Grill Guard            |     | Rear Wiper    |     |
|