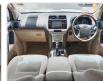

## **TOYOTA LAND CRUISER PRADO**

Stock ID 613427

Registration Year: 2018 Manufacture Year: 2018

## **Vehicle Specifications**

| Model:         |      | Chassis No:     | TRJ150-0087563 | Grade:             |                   | Fuel:     | Petrol |
|----------------|------|-----------------|----------------|--------------------|-------------------|-----------|--------|
| Engine:        |      | Drive Train:    | 4WD            | <b>Dimensions:</b> | 19 M <sup>3</sup> | Shape:    | SUV    |
| Engine No:     | 2023 | Transmission:   | AT             | Mileage:           | 68400             | Capacity: | 2700cc |
| Ext. Color:    |      | Weight (kg):    |                | Seats:             | 7                 | Color:    |        |
| Certification: |      | Classification: |                | Exterior:          | PEARL WHITE       | Interior: | BEIGE  |