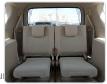

**Vehicle Specifications**

| Model:         |      | Chassis No:     | TRJ150-0087563 | Grade:             |                   | Fuel:     | Petrol |
|----------------|------|-----------------|----------------|--------------------|-------------------|-----------|--------|
| Engine:        |      | Drive Train:    | 4WD            | <b>Dimensions:</b> | 19 M <sup>3</sup> | Shape:    | SUV    |
| Engine No:     | 2023 | Transmission:   | AT             | Mileage:           | 68400             | Capacity: | 2700cc |
| Ext. Color:    |      | Weight (kg):    |                | Seats:             | 7                 | Color:    |        |
| Certification: |      | Classification: |                | Exterior:          | PEARL WHITE       | Interior: | BEIGE  |

## Vehicle images







































## **Vehicle Options**

| Pwr Steering   | Yes | Pwr Wind          | Yes | Pwr Mirrors     | Yes | Center Lock            | Yes | Air Cond      | Yes |
|----------------|-----|-------------------|-----|-----------------|-----|------------------------|-----|---------------|-----|
| Reverse Camera | Yes | Pwr Slide Door    |     | Easy Closer     |     | Cruise Control         |     | ABS           |     |
| Air Bag        | Yes | Fog Lamps         | Yes | HID Head Lamps  |     | LED Head Lamps         |     | Spare Key     |     |
| Remote Key     |     | Push Start        | Yes | Seat Heater     |     | Pwr Seat               | Yes | Leather Seat  |     |
| Floor Mat      |     | Sun Roof          | Yes | Alloy Wheels    | Yes | Grill Guard            |     | Rear W