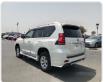

## **TOYOTA LAND CRUISER PRADO**

Stock ID 613427

Registration Year: 2018 Manufacture Year: 2018

## **Vehicle Specifications**

| Model:         |      | Chassis No:     | TRJ150-0087563 | Grade:             |                   | Fuel:     | Petrol |
|----------------|------|-----------------|----------------|--------------------|-------------------|-----------|--------|
| Engine:        |      | Drive Train:    | 4WD            | <b>Dimensions:</b> | 19 M <sup>3</sup> | Shape:    | SUV    |
| Engine No:     | 2023 | Transmission:   | AT             | Mileage:           | 68400             | Capacity: | 2700cc |
| Ext. Color:    |      | Weight (kg):    |                | Seats:             | 7                 | Color:    |        |
| Certification: |      | Classification: |                | Exterior:          | PEARL WHITE       | Interior: | BEIGE  |