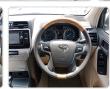

## **Vehicle Specifications**

| Model:         |      | Chassis No:     | TRJ150-0087563 | Grade:             |                   | Fuel:     | Petrol |
|----------------|------|-----------------|----------------|--------------------|-------------------|-----------|--------|
| Engine:        |      | Drive Train:    | 4WD            | <b>Dimensions:</b> | 19 M <sup>3</sup> | Shape:    | SUV    |
| Engine No:     | 2023 | Transmission:   | AT             | Mileage:           | 68400             | Capacity: | 2700cc |
| Ext. Color:    |      | Weight (kg):    |                | Seats:             | 7                 | Color:    |        |
| Certification: |      | Classification: |                | Exterior:          | PEARL WHITE       | Interior: | BEIGE  |