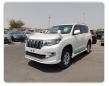

## **TOYOTA LAND CRUISER PRADO**

Stock ID 613427

Registration Year: 2018 Manufacture Year: 2018

## **Vehicle Specifications**

| Model:         |      | Chassis No:     | TRJ150-0087563 | Grade:             |                   | Fuel:     | Petrol |
|----------------|------|-----------------|----------------|--------------------|-------------------|-----------|--------|
| Engine:        |      | Drive Train:    | 4WD            | <b>Dimensions:</b> | 19 M <sup>3</sup> | Shape:    | SUV    |
| Engine No:     | 2023 | Transmission:   | AT             | Mileage:           | 68400             | Capacity: | 2700cc |
| Ext. Color:    |      | Weight (kg):    |                | Seats:             | 7                 | Color:    |        |
| Certification: |      | Classification: |                | Exterior:          | PEARL WHITE       | Interior: | BEIGE  |