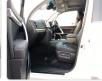

## **Vehicle Specifications**

| Model:         |      | Chassis No:     | URJ202-4137747 | Grade:             | AUCTION GRADE 4.5 | Fuel:     | Diesel |
|----------------|------|-----------------|----------------|--------------------|-------------------|-----------|--------|
| Engine:        |      | Drive Train:    | 4WD            | <b>Dimensions:</b> | 19 M <sup>3</sup> | Shape:    | SUV    |
| Engine No:     | 2023 | Transmission:   | AT             | Mileage:           | 27700             | Capacity: | 4600cc |
| Ext. Color:    |      | Weight (kg):    |                | Seats:             | 7                 | Color:    |        |
| Certification: |      | Classification: |                | Exterior:          | WHITE             | Interior: | BLACK  |