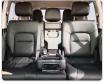

## **Vehicle Specifications**

| Model:         |      | Chassis No:     | URJ202-4137747 | Grade:             | AUCTION GRADE 4.5 | Fuel:     | Diesel |
|----------------|------|-----------------|----------------|--------------------|-------------------|-----------|--------|
| Engine:        |      | Drive Train:    | 4WD            | <b>Dimensions:</b> | 19 M <sup>3</sup> | Shape:    | SUV    |
| Engine No:     | 2023 | Transmission:   | AT             | Mileage:           | 27700             | Capacity: | 4600cc |
| Ext. Color:    |      | Weight (kg):    |                | Seats:             | 7                 | Color:    |        |
| Certification: |      | Classification: |                | Exterior:          | WHITE             | Interior: | BLACK  |