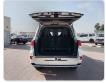

6

## **Vehicle Specifications**

| Model:         |      | Chassis No:     | URJ202-4137747 | Grade:             | AUCTION GRADE 4.5 | Fuel:     | Diesel |
|----------------|------|-----------------|----------------|--------------------|-------------------|-----------|--------|
| Engine:        |      | Drive Train:    | 4WD            | <b>Dimensions:</b> | 19 M <sup>3</sup> | Shape:    | SUV    |
| Engine No:     | 2023 | Transmission:   | AT             | Mileage:           | 27700             | Capacity: | 4600cc |
| Ext. Color:    |      | Weight (kg):    |                | Seats:             | 7                 | Color:    |        |
| Certification: |      | Classification: |                | Exterior:          | WHITE             | Interior: | BLACK  |

## Vehicle images

































## **Vehicle Options**

| Pwr Steering   | Yes | Pwr Wind          | Yes | Pwr Mirrors     | Yes | Center Lock            | Yes | Air Cond      | Yes |
|----------------|-----|-------------------|-----|-----------------|-----|------------------------|-----|---------------|-----|
| Reverse Camera | Yes | Pwr Slide Door    |     | Easy Closer     |     | Cruise Control         |     | ABS           |     |
| Air Bag        | Yes | Fog Lamps         | Yes | HID Head Lamps  |     | LED Head Lamps         |     | Spare Key     |     |
| Remote Key     |     | Push Start        | Yes | Seat Heater     |     | Pwr Seat               | Yes | Leather Seat  | Yes |
| Floor Mat      |     | Sun Roof          | Yes | Alloy Wheels    | Yes | Grill Guard            |     | Rear W