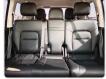

## **Vehicle Specifications**

| Model:         |      | Chassis No:     | URJ202-4137747 | Grade:             | AUCTION GRADE 4.5 | Fuel:     | Diesel |
|----------------|------|-----------------|----------------|--------------------|-------------------|-----------|--------|
| Engine:        |      | Drive Train:    | 4WD            | <b>Dimensions:</b> | 19 M <sup>3</sup> | Shape:    | SUV    |
| Engine No:     | 2023 | Transmission:   | AT             | Mileage:           | 27700             | Capacity: | 4600cc |
| Ext. Color:    |      | Weight (kg):    |                | Seats:             | 7                 | Color:    |        |
| Certification: |      | Classification: |                | Exterior:          | WHITE             | Interior: | BLACK  |