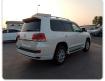

016

## **Vehicle Specifications**

| Model:         |      | Chassis No:     | URJ202-4137747 | Grade:             | AUCTION GRADE 4.5 | Fuel:     | Diesel |
|----------------|------|-----------------|----------------|--------------------|-------------------|-----------|--------|
| Engine:        |      | Drive Train:    | 4WD            | <b>Dimensions:</b> | 19 M <sup>3</sup> | Shape:    | SUV    |
| Engine No:     | 2023 | Transmission:   | AT             | Mileage:           | 27700             | Capacity: | 4600cc |
| Ext. Color:    |      | Weight (kg):    |                | Seats:             | 7                 | Color:    |        |
| Certification: |      | Classification: |                | Exterior:          | WHITE             | Interior: | BLACK  |

## Vehicle images

































## **Vehicle Options**

| Pwr Steering   | Yes | Pwr Wind          | Yes | Pwr Mirrors     | Yes | Center Lock            | Yes | Air Cond      | Yes |
|----------------|-----|-------------------|-----|-----------------|-----|------------------------|-----|---------------|-----|
| Reverse Camera | Yes | Pwr Slide Door    |     | Easy Closer     |     | Cruise Control         |     | ABS           |     |
| Air Bag        | Yes | Fog Lamps         | Yes | HID Head Lamps  |     | LED Head Lamps         |     | Spare Key     |     |
| Remote Key     |     | Push Start        | Yes | Seat Heater     |     | Pwr Seat               | Yes | Leather Seat  | Yes |
| Floor Mat      |     | Sun Roof          | Yes | Alloy Wheels    | Yes | Grill Guard            |     | Rear