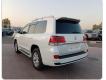

2016

## **Vehicle Specifications**

| Model:         |      | Chassis No:     | URJ202-4137747 | Grade:             | AUCTION GRADE 4.5 | Fuel:     | Diesel |
|----------------|------|-----------------|----------------|--------------------|-------------------|-----------|--------|
| Engine:        |      | Drive Train:    | 4WD            | <b>Dimensions:</b> | 19 M <sup>3</sup> | Shape:    | SUV    |
| Engine No:     | 2023 | Transmission:   | AT             | Mileage:           | 27700             | Capacity: | 4600cc |
| Ext. Color:    |      | Weight (kg):    |                | Seats:             | 7                 | Color:    |        |
| Certification: |      | Classification: |                | Exterior:          | WHITE             | Interior: | BLACK  |

## Vehicle images

































## **Vehicle Options**

| Pwr Steering   | Yes | Pwr Wind          | Yes | Pwr Mirrors     | Yes | Center Lock            | Yes | Air Cond      | Yes |
|----------------|-----|-------------------|-----|-----------------|-----|------------------------|-----|---------------|-----|
| Reverse Camera | Yes | Pwr Slide Door    |     | Easy Closer     |     | Cruise Control         |     | ABS           |     |
| Air Bag        | Yes | Fog Lamps         | Yes | HID Head Lamps  |     | LED Head Lamps         |     | Spare Key     |     |
| Remote Key     |     | Push Start        | Yes | Seat Heater     |     | Pwr Seat               | Yes | Leather Seat  | Yes |
| Floor Mat      |     | Sun Roof          | Yes | Alloy Wheels    | Yes | Grill Guard            |     | Re