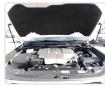

## **Vehicle Specifications**

| Model:         |      | Chassis No:     | URJ202-4137747 | Grade:             | AUCTION GRADE 4.5 | Fuel:     | Diesel |
|----------------|------|-----------------|----------------|--------------------|-------------------|-----------|--------|
| Engine:        |      | Drive Train:    | 4WD            | <b>Dimensions:</b> | 19 M <sup>3</sup> | Shape:    | SUV    |
| Engine No:     | 2023 | Transmission:   | AT             | Mileage:           | 27700             | Capacity: | 4600cc |
| Ext. Color:    |      | Weight (kg):    |                | Seats:             | 7                 | Color:    |        |
| Certification: |      | Classification: |                | Exterior:          | WHITE             | Interior: | BLACK  |