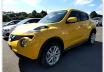

NISSAN JUKE Stock ID 325352 Registration Year: 2015 Manufacture Year: 2015

## **Vehicle Specifications**

| Model:         | HR15         | Chassis No:     | YF15-500***   | Grade:             | 15RX VSELECTION   | Fuel:     | Petrol     |
|----------------|--------------|-----------------|---------------|--------------------|-------------------|-----------|------------|
| Engine:        | HR15         | Drive Train:    | 2WD           | <b>Dimensions:</b> | 12 M <sup>3</sup> | Shape:    | SUV        |
| Engine No:     | 2023         | Transmission:   | AT            | Mileage:           | 101,000           | Capacity: | 1,490cc    |
| Ext. Color:    | yellow light | Weight (kg):    | 1,200 / 1,475 | Seats:             | 5                 | Color:    | S28        |
| Certification: | 19402        | Classification: | 0037          | Exterior:          | 4.0 points        | Interior: | 4.0 points |

## Vehicle images