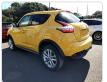

NISSAN JUKE Stock ID 325352 Registration Year: 2015 Manufacture Year: 2015

## **Vehicle Specifications**

| Model:         | HR15         | Chassis No:     | YF15-500***   | Grade:             | 15RX VSELECTION   | Fuel:     | Petrol     |
|----------------|--------------|-----------------|---------------|--------------------|-------------------|-----------|------------|
| Engine:        | HR15         | Drive Train:    | 2WD           | <b>Dimensions:</b> | 12 M <sup>3</sup> | Shape:    | SUV        |
| Engine No:     | 2023         | Transmission:   | AT            | Mileage:           | 101,000           | Capacity: | 1,490cc    |
| Ext. Color:    | yellow light | Weight (kg):    | 1,200 / 1,475 | Seats:             | 5                 | Color:    | S28        |
| Certification: | 19402        | Classification: | 0037          | Exterior:          | 4.0 points        | Interior: | 4.0 points |

## Vehicle images