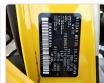

## **Vehicle Specifications**

| Model:         | HR15         | Chassis No:     | YF15-500***   | Grade:             | 15RX VSELECTION   | Fuel:     | Petrol     |
|----------------|--------------|-----------------|---------------|--------------------|-------------------|-----------|------------|
| Engine:        | HR15         | Drive Train:    | 2WD           | <b>Dimensions:</b> | 12 M <sup>3</sup> | Shape:    | SUV        |
| Engine No:     | 2023         | Transmission:   | AT            | Mileage:           | 101,000           | Capacity: | 1,490cc    |
| Ext. Color:    | yellow light | Weight (kg):    | 1,200 / 1,475 | Seats:             | 5                 | Color:    | S28        |
| Certification: | 19402        | Classification: | 0037          | Exterior:          | 4.0 points        | Interior: | 4.0 points |