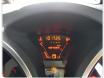

## **Vehicle Specifications**

| Model:         | HR15         | Chassis No:     | YF15-500***   | Grade:             | 15RX VSELECTION   | Fuel:     | Petrol     |
|----------------|--------------|-----------------|---------------|--------------------|-------------------|-----------|------------|
| Engine:        | HR15         | Drive Train:    | 2WD           | <b>Dimensions:</b> | 12 M <sup>3</sup> | Shape:    | SUV        |
| Engine No:     | 2023         | Transmission:   | AT            | Mileage:           | 101,000           | Capacity: | 1,490cc    |
| Ext. Color:    | yellow light | Weight (kg):    | 1,200 / 1,475 | Seats:             | 5                 | Color:    | S28        |
| Certification: | 19402        | Classification: | 0037          | Exterior:          | 4.0 points        | Interior: | 4.0 points |