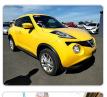

NISSAN JUKE Stock ID 325352 Registration Year: 2015 Manufacture Year: 2015

## **Vehicle Specifications**

| Model:         | HR15         | Chassis No:     | YF15-500***   | Grade:             | 15RX VSELECTION   | Fuel:     | Petrol     |
|----------------|--------------|-----------------|---------------|--------------------|-------------------|-----------|------------|
| Engine:        | HR15         | Drive Train:    | 2WD           | <b>Dimensions:</b> | 12 M <sup>3</sup> | Shape:    | SUV        |
| Engine No:     | 2023         | Transmission:   | AT            | Mileage:           | 101,000           | Capacity: | 1,490cc    |
| Ext. Color:    | yellow light | Weight (kg):    | 1,200 / 1,475 | Seats:             | 5                 | Color:    | S28        |
| Certification: | 19402        | Classification: | 0037          | Exterior:          | 4.0 points        | Interior: | 4.0 points |

## Vehicle images