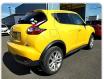

NISSAN JUKE Stock ID 325352 Registration Year: 2015 Manufacture Year: 2015

## **Vehicle Specifications**

| Model:         | HR15         | Chassis No:     | YF15-500***   | Grade:             | 15RX VSELECTION   | Fuel:     | Petrol     |
|----------------|--------------|-----------------|---------------|--------------------|-------------------|-----------|------------|
| Engine:        | HR15         | Drive Train:    | 2WD           | <b>Dimensions:</b> | 12 M <sup>3</sup> | Shape:    | SUV        |
| Engine No:     | 2023         | Transmission:   | AT            | Mileage:           | 101,000           | Capacity: | 1,490cc    |
| Ext. Color:    | yellow light | Weight (kg):    | 1,200 / 1,475 | Seats:             | 5                 | Color:    | S28        |
| Certification: | 19402        | Classification: | 0037          | Exterior:          | 4.0 points        | Interior: | 4.0 points |

## Vehicle images