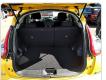

| Chassis No:     | YF15-500***   | Grade:             | 15RX VSELECTION   | Fuel:     | Petrol     |
|----------------|--------------|-----------------|---------------|--------------------|-------------------|-----------|------------|
| Engine:        | HR15         | Drive Train:    | 2WD           | <b>Dimensions:</b> | 12 M <sup>3</sup> | Shape:    | SUV        |
| Engine No:     | 2023         | Transmission:   | AT            | Mileage:           | 101,000           | Capacity: | 1,490cc    |
| Ext. Color:    | yellow light | Weight (kg):    | 1,200 / 1,475 | Seats:             | 5                 | Color:    | S28        |
| Certification: | 19402        | Classification: | 0037          | Exterior:          | 4.0 points        | Interior: | 4.0 points |

## Vehicle images



































## **Vehicle Options**

| Pwr Steering   | Yes | Pwr Wind          | Yes | Pwr Mirrors     |     | Center Lock            | Air Cond      |     |
|----------------|-----|-------------------|-----|-----------------|-----|------------------------|---------------|-----|
| Reverse Camera |     | Pwr Slide Door    | Yes | Easy Closer     |     | Cruise Control         | ABS           | Yes |
| Air Bag        | Yes | Fog Lamps         | Yes | HID Head Lamps  | Yes | LED Head Lamps         | Spare Key     |     |
| Remote Key     | Yes | Push Start        |     | Seat Heater     |     | Pwr Seat               | Leather Seat  |     |
| Floor Mat      | Yes | Sun Roof          |     | Alloy Wheels    | Yes | Grill Guard            | Rear Wiper    | Yes |
| Rear Spoiler   |