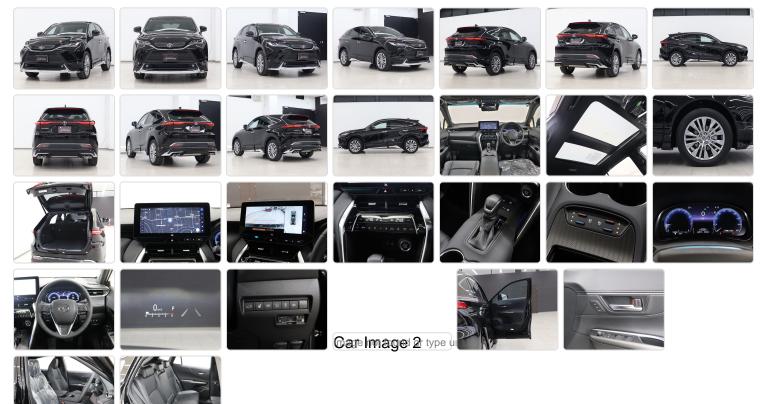

## 

Stock ID 327678

## **Vehicle Specifications**

| Model:         | 1KR   | Chassis No:     | YF15-500***   | Grade:      | Z                 | Fuel:     | Petrol     |
|----------------|-------|-----------------|---------------|-------------|-------------------|-----------|------------|
| Engine:        | HR15  | Drive Train:    | 2WD           | Dimensions: | 15 M <sup>3</sup> | Shape:    | SUV        |
| Engine No:     | 2023  | Transmission:   | AT            | Mileage:    | 30                | Capacity: | 2,000cc    |
| Ext. Color:    | black | Weight (kg):    | 1,040 / 1,315 | Seats:      | 5                 | Color:    | S28        |
| Certification: | 19402 | Classification: | 0002          | Exterior:   | 4.0 points        | Interior: | 4.0 points |

## Vehicle images



## **Vehicle Options**

| Pwr Steering   |     | Pwr Wind         | Yes | Pwr Mirrors     |     | Center Lock            |     | Air Cond     | Yes |
|----------------|-----|------------------|-----|-----------------|-----|------------------------|-----|--------------|-----|
| Reverse Camera |     | Pwr Slide Door   | Yes | Easy Closer     | Yes | Cruise Control         |     | ABS          |     |
| Air Bag        | Yes | Fog Lamps        | Yes | HID Head Lamps  |     | LED Head Lamps         |     | Spare Key    | Yes |
| Remote Key     | Yes | Push Start       | Yes | Seat Heater     |     | Pwr Seat               | Yes | Leather Seat | Yes |
| Floor Mat      | Yes | Sun Roof         |     | Alloy Wheels    |     | Grill Guard            |     | Rear Wiper   | Yes |
| Rear Spoiler   |