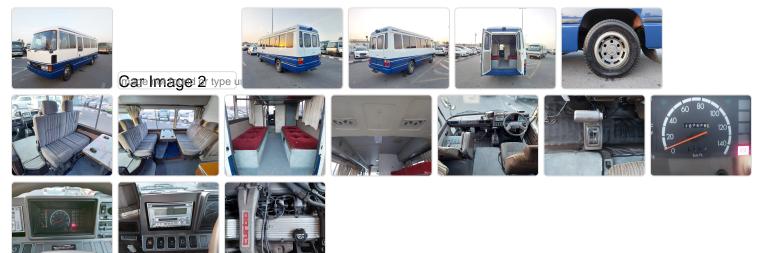

## TOYOTA COASTER Stock ID 386973

## **Vehicle Specifications**

| Model:         | 1HD-T | Chassis No:     | HDB30-0001284 | Grade:      | 1HD,BOX,FUL SPRING | Fuel:     | Diesel |
|----------------|-------|-----------------|---------------|-------------|--------------------|-----------|--------|
| Engine:        |       | Drive Train:    | 2WD           | Dimensions: | 38 M <sup>3</sup>  | Shape:    | BUS    |
| Engine No:     | 2023  | Transmission:   | AT            | Mileage:    | 4200               | Capacity: | 4200cc |
| Ext. Color:    |       | Weight (kg):    |               | Seats:      | 7                  | Color:    |        |
| Certification: |       | Classification: |               | Exterior:   | OTHER              | Interior: | SILVER |

## Vehicle images



## **Vehicle Options**

| Pwr Steering   | Yes | Pwr Wind          |     | Pwr Mirrors     | Cer  | nter Lock            | Air Cond      | Yes |
|----------------|-----|-------------------|-----|-----------------|------|----------------------|---------------|-----|
| Reverse Camera |     | Pwr Slide Door    |     | Easy Closer     | Cru  | uise Control         | ABS           |     |
| Air Bag        |     | Fog Lamps         |     | HID Head Lamps  | LE   | D Head Lamps         | Spare Key     |     |
| Remote Key     |     | Push Start        |     | Seat Heater     | Pw   | r Seat               | Leather Seat  |     |
| Floor Mat      |     | Sun Roof          |     | Alloy Wheels    | Gril | ll Guard             | Rear Wiper    |     |
| Rear Spoiler   |     | Stereo (FULL)     |