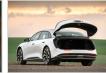

## **Vehicle Specifications**

| Model:         | 1KR    | Chassis No:     | A210S-0006    | Grade:             | 15RX VSELECTION   | Fuel:     | Electric   |
|----------------|--------|-----------------|---------------|--------------------|-------------------|-----------|------------|
| Engine:        | HR15   | Drive Train:    | 2WD           | <b>Dimensions:</b> | 21 M <sup>3</sup> | Shape:    | SUV        |
| Engine No:     | 2023   | Transmission:   | AT            | Mileage:           | 53,000            | Capacity: | 990cc      |
| Ext. Color:    | SILVER | Weight (kg):    | 1,040 / 1,315 | Seats:             | 5                 | Color:    | S28        |
| Certification: | 19402  | Classification: | 0002          | Exterior:          | 4.0 points        | Interior: | 4.0 points |