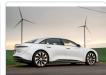

TESLA MODEL Y3 Stock ID 338005 Registration Year: 2023 Manufacture Year: 2023

## **Vehicle Specifications**

| Model:         | 1KR    | Chassis No:     | A210S-0006    | Grade:             | 15RX VSELECTION   | Fuel:     | Electric   |
|----------------|--------|-----------------|---------------|--------------------|-------------------|-----------|------------|
| Engine:        | HR15   | Drive Train:    | 2WD           | <b>Dimensions:</b> | 21 M <sup>3</sup> | Shape:    | SUV        |
| Engine No:     | 2023   | Transmission:   | AT            | Mileage:           | 53,000            | Capacity: | 990cc      |
| Ext. Color:    | SILVER | Weight (kg):    | 1,040 / 1,315 | Seats:             | 5                 | Color:    | S28        |
| Certification: | 19402  | Classification: | 0002          | Exterior:          | 4.0 points        | Interior: | 4.0 points |