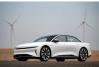

ations**

| Model:         | 1KR    | Chassis No:     | A210S-0006    | Grade:             | 15RX VSELECTION   | Fuel:     | Electric   |
|----------------|--------|-----------------|---------------|--------------------|-------------------|-----------|------------|
| Engine:        | HR15   | Drive Train:    | 2WD           | <b>Dimensions:</b> | 21 M <sup>3</sup> | Shape:    | SUV        |
| Engine No:     | 2023   | Transmission:   | AT            | Mileage:           | 53,000            | Capacity: | 990cc      |
| Ext. Color:    | SILVER | Weight (kg):    | 1,040 / 1,315 | Seats:             | 5                 | Color:    | S28        |
| Certification: | 19402  | Classification: | 0002          | Exterior:          | 4.0 points        | Interior: | 4.0 points |

## Vehicle images





































## **Vehicle Options**

| Pwr Steering   |     | Pwr Wind          | Yes | Pwr Mirrors     | Yes | Center Lock            | Yes | Air Cond      | Yes |
|----------------|-----|-------------------|-----|-----------------|-----|------------------------|-----|---------------|-----|
| Reverse Camera | Yes | Pwr Slide Door    |     | Easy Closer     |     | Cruise Control         |     | ABS           |     |
| Air Bag        | Yes | Fog Lamps         | Yes | HID Head Lamps  | Yes | LED Head Lamps         | Yes | Spare Key     | Yes |
| Remote Key     | Yes | Push Start        | Yes | Seat Heater     |     | Pwr Seat               | Yes | Leather Seat  |     |
| Floor Mat      |     | Sun Roof          |     | Alloy Wheels    |     | Grill Guard            |