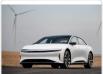

ns**

| Model:         | 1KR    | Chassis No:     | A210S-0006    | Grade:             | 15RX VSELECTION   | Fuel:     | Electric   |
|----------------|--------|-----------------|---------------|--------------------|-------------------|-----------|------------|
| Engine:        | HR15   | Drive Train:    | 2WD           | <b>Dimensions:</b> | 21 M <sup>3</sup> | Shape:    | SUV        |
| Engine No:     | 2023   | Transmission:   | AT            | Mileage:           | 53,000            | Capacity: | 990cc      |
| Ext. Color:    | SILVER | Weight (kg):    | 1,040 / 1,315 | Seats:             | 5                 | Color:    | S28        |
| Certification: | 19402  | Classification: | 0002          | Exterior:          | 4.0 points        | Interior: | 4.0 points |

## Vehicle images





































## **Vehicle Options**

| Pwr Steering   |     | Pwr Wind          | Yes | Pwr Mirrors     | Yes | Center Lock            | Yes | Air Cond      | Yes |
|----------------|-----|-------------------|-----|-----------------|-----|------------------------|-----|---------------|-----|
| Reverse Camera | Yes | Pwr Slide Door    |     | Easy Closer     |     | Cruise Control         |     | ABS           |     |
| Air Bag        | Yes | Fog Lamps         | Yes | HID Head Lamps  | Yes | LED Head Lamps         | Yes | Spare Key     | Yes |
| Remote Key     | Yes | Push Start        | Yes | Seat Heater     |     | Pwr Seat               | Yes | Leather Seat  |     |
| Floor Mat      |     | Sun Roof          |     | Alloy Wheels    |     | Grill Guard            |     |