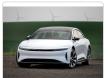

ions**

| Model:         | 1KR    | Chassis No:     | A210S-0006    | Grade:             | 15RX VSELECTION   | Fuel:     | Electric   |
|----------------|--------|-----------------|---------------|--------------------|-------------------|-----------|------------|
| Engine:        | HR15   | Drive Train:    | 2WD           | <b>Dimensions:</b> | 21 M <sup>3</sup> | Shape:    | SUV        |
| Engine No:     | 2023   | Transmission:   | AT            | Mileage:           | 53,000            | Capacity: | 990cc      |
| Ext. Color:    | SILVER | Weight (kg):    | 1,040 / 1,315 | Seats:             | 5                 | Color:    | S28        |
| Certification: | 19402  | Classification: | 0002          | Exterior:          | 4.0 points        | Interior: | 4.0 points |

## Vehicle images





































## **Vehicle Options**

| Pwr Steering   |     | Pwr Wind          | Yes | Pwr Mirrors     | Yes | Center Lock            | Yes | Air Cond      | Yes |
|----------------|-----|-------------------|-----|-----------------|-----|------------------------|-----|---------------|-----|
| Reverse Camera | Yes | Pwr Slide Door    |     | Easy Closer     |     | Cruise Control         |     | ABS           |     |
| Air Bag        | Yes | Fog Lamps         | Yes | HID Head Lamps  | Yes | LED Head Lamps         | Yes | Spare Key     | Yes |
| Remote Key     | Yes | Push Start        | Yes | Seat Heater     |     | Pwr Seat               | Yes | Leather Seat  |     |
| Floor Mat      |     | Sun Roof          |     | Alloy Wheels    |     | Grill Guard            |