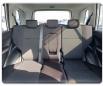

## **Vehicle Specifications**

| Model:         |      | Chassis No:     | TDA4W-104770 | Grade:             |                   | Fuel:     | Petrol |
|----------------|------|-----------------|--------------|--------------------|-------------------|-----------|--------|
| Engine:        |      | Drive Train:    | 4WD          | <b>Dimensions:</b> | 14 M <sup>3</sup> | Shape:    | SUV    |
| Engine No:     | 2023 | Transmission:   | AT           | Mileage:           | 102900            | Capacity: | 2400cc |
| Ext. Color:    |      | Weight (kg):    |              | Seats:             | 5                 | Color:    |        |
| Certification: |      | Classification: |              | Exterior:          | WHITE             | Interior: | SILVER |

## Vehicle images