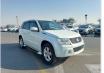

SUZUKI ESCUDO Stock ID 001608 Registration Year: 2009 Manufacture Year: 2009

## **Vehicle Specifications**

| Model:         |      | Chassis No:     | TDA4W-104770 | Grade:             |                   | Fuel:     | Petrol |
|----------------|------|-----------------|--------------|--------------------|-------------------|-----------|--------|
| Engine:        |      | Drive Train:    | 4WD          | <b>Dimensions:</b> | 14 M <sup>3</sup> | Shape:    | SUV    |
| Engine No:     | 2023 | Transmission:   | AT           | Mileage:           | 102900            | Capacity: | 2400cc |
| Ext. Color:    |      | Weight (kg):    |              | Seats:             | 5                 | Color:    |        |
| Certification: |      | Classification: |              | Exterior:          | WHITE             | Interior: | SILVER |

## Vehicle images