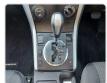

# **Vehicle Specifications**

| Model:         |      | Chassis No:     | TDA4W-104770 | Grade:             |                   | Fuel:     | Petrol |
|----------------|------|-----------------|--------------|--------------------|-------------------|-----------|--------|
| Engine:        |      | Drive Train:    | 4WD          | <b>Dimensions:</b> | 14 M <sup>3</sup> | Shape:    | SUV    |
| Engine No:     | 2023 | Transmission:   | AT           | Mileage:           | 102900            | Capacity: | 2400cc |
| Ext. Color:    |      | Weight (kg):    |              | Seats:             | 5                 | Color:    |        |
| Certification: |      | Classification: |              | Exterior:          | WHITE             | Interior: | SILVER |

## Vehicle images





































## **Vehicle Options**

| Pwr Steering   | Yes | Pwr Wind          | Yes | Pwr Mirrors     |     | Center Lock            | Yes | Air Cond      | Yes |
|----------------|-----|-------------------|-----|-----------------|-----|------------------------|-----|---------------|-----|
| Reverse Camera |     | Pwr Slide Door    |     | Easy Closer     |     | Cruise Control         |     | ABS           |     |
| Air Bag        | Yes | Fog Lamps         |     | HID Head Lamps  |     | LED Head Lamps         |     | Spare Key     |     |
| Remote Key     |     | Push Start        |     | Seat Heater     |     | Pwr Seat               |     | Leather Seat  |     |
| Floor Mat      |     | Sun Roof          |     | Alloy Wheels    | Yes | Grill Guard            |     | Rear Wiper    |