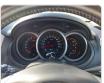

Vehicle Specifications**

| Model:         |      | Chassis No:     | TDA4W-104770 | Grade:             |                   | Fuel:     | Petrol |
|----------------|------|-----------------|--------------|--------------------|-------------------|-----------|--------|
| Engine:        |      | Drive Train:    | 4WD          | <b>Dimensions:</b> | 14 M <sup>3</sup> | Shape:    | SUV    |
| Engine No:     | 2023 | Transmission:   | AT           | Mileage:           | 102900            | Capacity: | 2400cc |
| Ext. Color:    |      | Weight (kg):    |              | Seats:             | 5                 | Color:    |        |
| Certification: |      | Classification: |              | Exterior:          | WHITE             | Interior: | SILVER |

## Vehicle images





































## **Vehicle Options**

| Pwr Steering   | Yes | Pwr Wind          | Yes | Pwr Mirrors     |     | Center Lock            | Yes | Air Cond      | Yes |
|----------------|-----|-------------------|-----|-----------------|-----|------------------------|-----|---------------|-----|
| Reverse Camera |     | Pwr Slide Door    |     | Easy Closer     |     | Cruise Control         |     | ABS           |     |
| Air Bag        | Yes | Fog Lamps         |     | HID Head Lamps  |     | LED Head Lamps         |     | Spare Key     |     |
| Remote Key     |     | Push Start        |     | Seat Heater     |     | Pwr Seat               |     | Leather Seat  |     |
| Floor Mat      |     | Sun Roof          |     | Alloy Wheels    | Yes | Grill Guard            |     | Rear Wiper    |     |