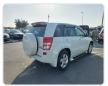

SUZUKI ESCUDO Stock ID 001608 Registration Year: 2009 Manufacture Year: 2009

## **Vehicle Specifications**

| Model:         |      | Chassis No:     | TDA4W-104770 | Grade:             |                   | Fuel:     | Petrol |
|----------------|------|-----------------|--------------|--------------------|-------------------|-----------|--------|
| Engine:        |      | Drive Train:    | 4WD          | <b>Dimensions:</b> | 14 M <sup>3</sup> | Shape:    | SUV    |
| Engine No:     | 2023 | Transmission:   | AT           | Mileage:           | 102900            | Capacity: | 2400cc |
| Ext. Color:    |      | Weight (kg):    |              | Seats:             | 5                 | Color:    |        |
| Certification: |      | Classification: |              | Exterior:          | WHITE             | Interior: | SILVER |

## Vehicle images