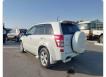

SUZUKI ESCUDO Stock ID 001608 Registration Year: 2009 Manufacture Year: 2009

## **Vehicle Specifications**

| Model:         |      | Chassis No:     | TDA4W-104770 | Grade:             |                   | Fuel:     | Petrol |
|----------------|------|-----------------|--------------|--------------------|-------------------|-----------|--------|
| Engine:        |      | Drive Train:    | 4WD          | <b>Dimensions:</b> | 14 M <sup>3</sup> | Shape:    | SUV    |
| Engine No:     | 2023 | Transmission:   | AT           | Mileage:           | 102900            | Capacity: | 2400cc |
| Ext. Color:    |      | Weight (kg):    |              | Seats:             | 5                 | Color:    |        |
| Certification: |      | Classification: |              | Exterior:          | WHITE             | Interior: | SILVER |

## Vehicle images