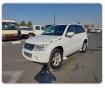

SUZUKI ESCUDO Stock ID 001608 Registration Year: 2009 Manufacture Year: 2009

## **Vehicle Specifications**

| Model:         |      | Chassis No:     | TDA4W-104770 | Grade:             |                   | Fuel:     | Petrol |
|----------------|------|-----------------|--------------|--------------------|-------------------|-----------|--------|
| Engine:        |      | Drive Train:    | 4WD          | <b>Dimensions:</b> | 14 M <sup>3</sup> | Shape:    | SUV    |
| Engine No:     | 2023 | Transmission:   | AT           | Mileage:           | 102900            | Capacity: | 2400cc |
| Ext. Color:    |      | Weight (kg):    |              | Seats:             | 5                 | Color:    |        |
| Certification: |      | Classification: |              | Exterior:          | WHITE             | Interior: | SILVER |

## Vehicle images