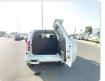

re Year: 2009

## **Vehicle Specifications**

| Model:         |      | Chassis No:     | TDA4W-104770 | Grade:             |                   | Fuel:     | Petrol |
|----------------|------|-----------------|--------------|--------------------|-------------------|-----------|--------|
| Engine:        |      | Drive Train:    | 4WD          | <b>Dimensions:</b> | 14 M <sup>3</sup> | Shape:    | SUV    |
| Engine No:     | 2023 | Transmission:   | AT           | Mileage:           | 102900            | Capacity: | 2400cc |
| Ext. Color:    |      | Weight (kg):    |              | Seats:             | 5                 | Color:    |        |
| Certification: |      | Classification: |              | Exterior:          | WHITE             | Interior: | SILVER |

## Vehicle images





































## **Vehicle Options**

| Pwr Steering   | Yes | Pwr Wind          | Yes | Pwr Mirrors     |     | Center Lock            | Yes | Air Cond      | Yes |
|----------------|-----|-------------------|-----|-----------------|-----|------------------------|-----|---------------|-----|
| Reverse Camera |     | Pwr Slide Door    |     | Easy Closer     |     | Cruise Control         |     | ABS           |     |
| Air Bag        | Yes | Fog Lamps         |     | HID Head Lamps  |     | LED Head Lamps         |     | Spare Key     |     |
| Remote Key     |     | Push Start        |     | Seat Heater     |     | Pwr Seat               |     | Leather Seat  |     |
| Floor Mat      |     | Sun Roof          |     | Alloy Wheels    | Yes | Grill Guard            |     | Re