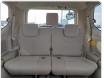

## **Vehicle Specifications**

| Model:         |      | Chassis No:     | VZJ121-0010209 | Grade:      |                   | Fuel:     | Petrol |
|----------------|------|-----------------|----------------|-------------|-------------------|-----------|--------|
| Engine:        |      | Drive Train:    | 4WD            | Dimensions: | 17 M <sup>3</sup> | Shape:    | SUV    |
| Engine No:     | 2023 | Transmission:   | AT             | Mileage:    | 103500            | Capacity: | 3400cc |
| Ext. Color:    |      | Weight (kg):    |                | Seats:      | 7                 | Color:    |        |
| Certification: |      | Classification: |                | Exterior:   | WHITE             | Interior: | SILVER |