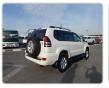

egistration Year: 2004 Manufacture Year: 2004

## **Vehicle Specifications**

| Model:         |      | Chassis No:     | VZJ121-0010209 | Grade:      |                   | Fuel:     | Petrol |
|----------------|------|-----------------|----------------|-------------|-------------------|-----------|--------|
| Engine:        |      | Drive Train:    | 4WD            | Dimensions: | 17 M <sup>3</sup> | Shape:    | SUV    |
| Engine No:     | 2023 | Transmission:   | AT             | Mileage:    | 103500            | Capacity: | 3400cc |
| Ext. Color:    |      | Weight (kg):    |                | Seats:      | 7                 | Color:    |        |
| Certification: |      | Classification: |                | Exterior:   | WHITE             | Interior: | SILVER |

## Vehicle images









































## **Vehicle Options**

| Pwr Steering   | Yes | Pwr Wind          | Yes | Pwr Mirrors     | Yes | Center Lock            | Yes | Air Cond      | Yes |
|----------------|-----|-------------------|-----|-----------------|-----|------------------------|-----|---------------|-----|
| Reverse Camera |     | Pwr Slide Door    |     | Easy Closer     |     | Cruise Control         |     | ABS           |     |
| Air Bag        | Yes | Fog Lamps         | Yes | HID Head Lamps  |     | LED Head Lamps         |     | Spare Key     |     |
| Remote Key     |     | Push Start        |     | Seat Heater     |     | Pwr Seat               |     | Leather Seat  |     |
| Floor Mat      |     | Sun Roof          | Yes | Alloy Wheels    | Yes | Grill Guard            |