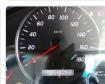

## **Vehicle Specifications**

| Model:         |      | Chassis No:     | VZJ121-0010209 | Grade:      |                   | Fuel:     | Petrol |
|----------------|------|-----------------|----------------|-------------|-------------------|-----------|--------|
| Engine:        |      | Drive Train:    | 4WD            | Dimensions: | 17 M <sup>3</sup> | Shape:    | SUV    |
| Engine No:     | 2023 | Transmission:   | AT             | Mileage:    | 103500            | Capacity: | 3400cc |
| Ext. Color:    |      | Weight (kg):    |                | Seats:      | 7                 | Color:    |        |
| Certification: |      | Classification: |                | Exterior:   | WHITE             | Interior: | SILVER |

## Vehicle images