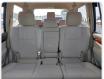

## **Vehicle Specifications**

| Model:         |      | Chassis No:     | VZJ121-0010209 | Grade:      |                   | Fuel:     | Petrol |
|----------------|------|-----------------|----------------|-------------|-------------------|-----------|--------|
| Engine:        |      | Drive Train:    | 4WD            | Dimensions: | 17 M <sup>3</sup> | Shape:    | SUV    |
| Engine No:     | 2023 | Transmission:   | AT             | Mileage:    | 103500            | Capacity: | 3400cc |
| Ext. Color:    |      | Weight (kg):    |                | Seats:      | 7                 | Color:    |        |
| Certification: |      | Classification: |                | Exterior:   | WHITE             | Interior: | SILVER |