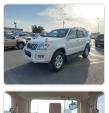

## TOYOTA LAND CRUISER PRADO

Stock ID 338946

Registration Year: 2004 Manufacture Year: 2004

## **Vehicle Specifications**

| Model:         |      | Chassis No:     | VZJ121-0010209 | Grade:      |                   | Fuel:     | Petrol |
|----------------|------|-----------------|----------------|-------------|-------------------|-----------|--------|
| Engine:        |      | Drive Train:    | 4WD            | Dimensions: | 17 M <sup>3</sup> | Shape:    | SUV    |
| Engine No:     | 2023 | Transmission:   | AT             | Mileage:    | 103500            | Capacity: | 3400cc |
| Ext. Color:    |      | Weight (kg):    |                | Seats:      | 7                 | Color:    |        |
| Certification: |      | Classification: |                | Exterior:   | WHITE             | Interior: | SILVER |

## Vehicle images