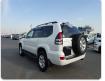

Registration Year: 2004 Manufacture Year: 2004

## **Vehicle Specifications**

| Model:         |      | Chassis No:     | VZJ121-0010209 | Grade:      |                   | Fuel:     | Petrol |
|----------------|------|-----------------|----------------|-------------|-------------------|-----------|--------|
| Engine:        |      | Drive Train:    | 4WD            | Dimensions: | 17 M <sup>3</sup> | Shape:    | SUV    |
| Engine No:     | 2023 | Transmission:   | AT             | Mileage:    | 103500            | Capacity: | 3400cc |
| Ext. Color:    |      | Weight (kg):    |                | Seats:      | 7                 | Color:    |        |
| Certification: |      | Classification: |                | Exterior:   | WHITE             | Interior: | SILVER |

## Vehicle images









































## **Vehicle Options**

| Pwr Steering   | Yes | Pwr Wind          | Yes | Pwr Mirrors     | Yes | Center Lock            | Yes | Air Cond      | Yes |
|----------------|-----|-------------------|-----|-----------------|-----|------------------------|-----|---------------|-----|
| Reverse Camera |     | Pwr Slide Door    |     | Easy Closer     |     | Cruise Control         |     | ABS           |     |
| Air Bag        | Yes | Fog Lamps         | Yes | HID Head Lamps  |     | LED Head Lamps         |     | Spare Key     |     |
| Remote Key     |     | Push Start        |     | Seat Heater     |     | Pwr Seat               |     | Leather Seat  |     |
| Floor Mat      |     | Sun Roof          | Yes | Alloy Wheels    | Yes | Grill Guard            |