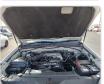

## Vehicle images

## **Vehicle Specifications**

| Model:         |      | Chassis No:     | VZJ121-0010209 | Grade:      |                   | Fuel:     | Petrol |
|----------------|------|-----------------|----------------|-------------|-------------------|-----------|--------|
| Engine:        |      | Drive Train:    | 4WD            | Dimensions: | 17 M <sup>3</sup> | Shape:    | SUV    |
| Engine No:     | 2023 | Transmission:   | AT             | Mileage:    | 103500            | Capacity: | 3400cc |
| Ext. Color:    |      | Weight (kg):    |                | Seats:      | 7                 | Color:    |        |
| Certification: |      | Classification: |                | Exterior:   | WHITE             | Interior: | SILVER |