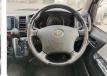

e Specifications**

| Model:         |      | Chassis No:     | KDH211-8000943 | Grade:             |                   | Fuel:     | Diesel |
|----------------|------|-----------------|----------------|--------------------|-------------------|-----------|--------|
| Engine:        |      | Drive Train:    | 2WD            | <b>Dimensions:</b> | 20 M <sup>3</sup> | Shape:    | VAN    |
| Engine No:     | 2023 | Transmission:   | AT             | Mileage:           | 285500            | Capacity: | 3000cc |
| Ext. Color:    |      | Weight (kg):    |                | Seats:             | 2                 | Color:    |        |
| Certification: |      | Classification: |                | Exterior:          | WHITE             | Interior: | BLACK  |

## Vehicle images





































## **Vehicle Options**

| Pwr Steering   | Yes | Pwr Wind          | Yes | Pwr Mirrors     | Yes | Center Lock            | Yes | Air Cond      | Yes |
|----------------|-----|-------------------|-----|-----------------|-----|------------------------|-----|---------------|-----|
| Reverse Camera | Yes | Pwr Slide Door    |     | Easy Closer     |     | Cruise Control         |     | ABS           |     |
| Air Bag        | Yes | Fog Lamps         | Yes | HID Head Lamps  |     | LED Head Lamps         |     | Spare Key     |     |
| Remote Key     |     | Push Start        |     | Seat Heater     |     | Pwr Seat               |     | Leather Seat  |     |
| Floor Mat      |     | Sun Roof          |     | Alloy Wheels    |     | Grill Guard            |     | Rear Wiper    |