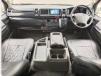

cle Specifications**

| Model:         |      | Chassis No:     | KDH211-8000943 | Grade:             |                   | Fuel:     | Diesel |
|----------------|------|-----------------|----------------|--------------------|-------------------|-----------|--------|
| Engine:        |      | Drive Train:    | 2WD            | <b>Dimensions:</b> | 20 M <sup>3</sup> | Shape:    | VAN    |
| Engine No:     | 2023 | Transmission:   | AT             | Mileage:           | 285500            | Capacity: | 3000cc |
| Ext. Color:    |      | Weight (kg):    |                | Seats:             | 2                 | Color:    |        |
| Certification: |      | Classification: |                | Exterior:          | WHITE             | Interior: | BLACK  |

## Vehicle images





































## **Vehicle Options**

| Pwr Steering   | Yes | Pwr Wind          | Yes | Pwr Mirrors     | Yes | Center Lock            | Yes | Air Cond      | Yes |
|----------------|-----|-------------------|-----|-----------------|-----|------------------------|-----|---------------|-----|
| Reverse Camera | Yes | Pwr Slide Door    |     | Easy Closer     |     | Cruise Control         |     | ABS           |     |
| Air Bag        | Yes | Fog Lamps         | Yes | HID Head Lamps  |     | LED Head Lamps         |     | Spare Key     |     |
| Remote Key     |     | Push Start        |     | Seat Heater     |     | Pwr Seat               |     | Leather Seat  |     |
| Floor Mat      |     | Sun Roof          |     | Alloy Wheels    |     | Grill Guard            |     | Rear Wiper