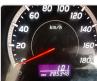

## **Vehicle Specifications**

| Model:         |      | Chassis No:     | KDH211-8000943 | Grade:             |                   | Fuel:     | Diesel |
|----------------|------|-----------------|----------------|--------------------|-------------------|-----------|--------|
| Engine:        |      | Drive Train:    | 2WD            | <b>Dimensions:</b> | 20 M <sup>3</sup> | Shape:    | VAN    |
| Engine No:     | 2023 | Transmission:   | AT             | Mileage:           | 285500            | Capacity: | 3000cc |
| Ext. Color:    |      | Weight (kg):    |                | Seats:             | 2                 | Color:    |        |
| Certification: |      | Classification: |                | Exterior:          | WHITE             | Interior: | BLACK  |