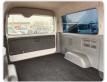

Vehicle Specifications**

| Model:         |      | Chassis No:     | KDH211-8000943 | Grade:             |                   | Fuel:     | Diesel |
|----------------|------|-----------------|----------------|--------------------|-------------------|-----------|--------|
| Engine:        |      | Drive Train:    | 2WD            | <b>Dimensions:</b> | 20 M <sup>3</sup> | Shape:    | VAN    |
| Engine No:     | 2023 | Transmission:   | AT             | Mileage:           | 285500            | Capacity: | 3000cc |
| Ext. Color:    |      | Weight (kg):    |                | Seats:             | 2                 | Color:    |        |
| Certification: |      | Classification: |                | Exterior:          | WHITE             | Interior: | BLACK  |

## Vehicle images





































## **Vehicle Options**

| Pwr Steering   | Yes | Pwr Wind          | Yes | Pwr Mirrors     | Yes | Center Lock            | Yes | Air Cond      | Yes |
|----------------|-----|-------------------|-----|-----------------|-----|------------------------|-----|---------------|-----|
| Reverse Camera | Yes | Pwr Slide Door    |     | Easy Closer     |     | Cruise Control         |     | ABS           |     |
| Air Bag        | Yes | Fog Lamps         | Yes | HID Head Lamps  |     | LED Head Lamps         |     | Spare Key     |     |
| Remote Key     |     | Push Start        |     | Seat Heater     |     | Pwr Seat               |     | Leather Seat  |     |
| Floor Mat      |     | Sun Roof          |     | Alloy Wheels    |     | Grill Guard            |     | Rear Wiper