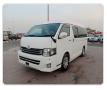

TOYOTA HIACE VAN Stock ID 444427 Registration Year: 2008 Manufacture Year: 2008

## **Vehicle Specifications**

| Model:         |      | Chassis No:     | KDH211-8000943 | Grade:             |                   | Fuel:     | Diesel |
|----------------|------|-----------------|----------------|--------------------|-------------------|-----------|--------|
| Engine:        |      | Drive Train:    | 2WD            | <b>Dimensions:</b> | 20 M <sup>3</sup> | Shape:    | VAN    |
| Engine No:     | 2023 | Transmission:   | AT             | Mileage:           | 285500            | Capacity: | 3000cc |
| Ext. Color:    |      | Weight (kg):    |                | Seats:             | 2                 | Color:    |        |
| Certification: |      | Classification: |                | Exterior:          | WHITE             | Interior: | BLACK  |