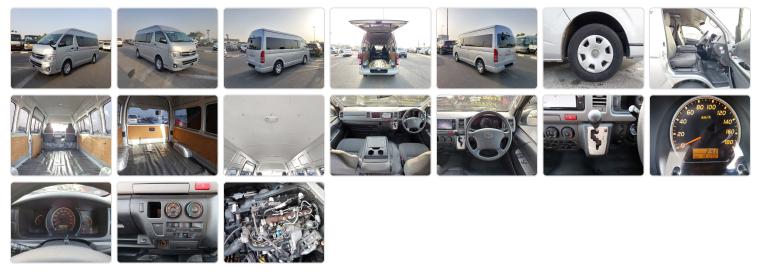

# **Vehicle Specifications**

| Model:         | 1KD  | Chassis No:     | KDH221-0012052 | Grade:      |                   | Fuel:     | Diesel |
|----------------|------|-----------------|----------------|-------------|-------------------|-----------|--------|
| Engine:        |      | Drive Train:    | 2WD            | Dimensions: | 25 M <sup>3</sup> | Shape:    | VAN    |
| Engine No:     | 2023 | Transmission:   | AT             | Mileage:    | 191200            | Capacity: | 3000cc |
| Ext. Color:    |      | Weight (kg):    |                | Seats:      | 3                 | Color:    |        |
| Certification: |      | Classification: |                | Exterior:   | SILVER            | Interior: | SILVER |

## Vehicle images