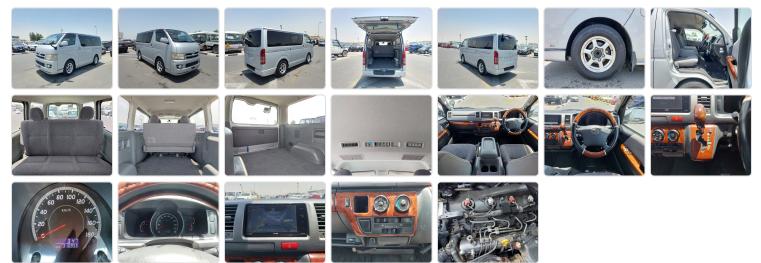

## TOYOTA HIACE VAN Stock ID 810407

**Registration Year: 2005 Manufacture Year: 2005** 

## **Vehicle Specifications**

| Model:         | 2KD  | Chassis No:     | KDH200-0020492 | Grade:      |                   | Fuel:     | Diesel |
|----------------|------|-----------------|----------------|-------------|-------------------|-----------|--------|
| Engine:        |      | Drive Train:    | 2WD            | Dimensions: | 17 M <sup>3</sup> | Shape:    | VAN    |
| Engine No:     | 2023 | Transmission:   | AT             | Mileage:    | 310900            | Capacity: | 2500cc |
| Ext. Color:    |      | Weight (kg):    |                | Seats:      | 5                 | Color:    |        |
| Certification: |      | Classification: |                | Exterior:   | SILVER            | Interior: | GRAY   |

## Vehicle images