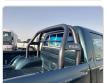

## **Vehicle Specifications**

| Model:         |       | Chassis No:     | LN108-5000173 | Grade:             |                   | Fuel:     | Diesel  |
|----------------|-------|-----------------|---------------|--------------------|-------------------|-----------|---------|
| Engine:        | 2L-TE | Drive Train:    | 4WD           | <b>Dimensions:</b> | 15 M <sup>3</sup> | Shape:    | PICK UP |
| Engine No:     | 2023  | Transmission:   | AT            | Mileage:           | 275500            | Capacity: | 2400cc  |
| Ext. Color:    |       | Weight (kg):    |               | Seats:             | 5                 | Color:    |         |
| Certification: |       | Classification: |               | Exterior:          | GREEN             | Interior: | GRAY    |