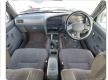

Specifications**

| Model:         |       | Chassis No:     | LN108-5000173 | Grade:             |                   | Fuel:     | Diesel  |
|----------------|-------|-----------------|---------------|--------------------|-------------------|-----------|---------|
| Engine:        | 2L-TE | Drive Train:    | 4WD           | <b>Dimensions:</b> | 15 M <sup>3</sup> | Shape:    | PICK UP |
| Engine No:     | 2023  | Transmission:   | AT            | Mileage:           | 275500            | Capacity: | 2400cc  |
| Ext. Color:    |       | Weight (kg):    |               | Seats:             | 5                 | Color:    |         |
| Certification: |       | Classification: |               | Exterior:          | GREEN             | Interior: | GRAY    |

## Vehicle images

































## **Vehicle Options**

| Pwr Steering   | Yes | Pwr Wind          | Yes | Pwr Mirrors     | Yes | Center Lock            | Air Cond      | Yes |
|----------------|-----|-------------------|-----|-----------------|-----|------------------------|---------------|-----|
| Reverse Camera |     | Pwr Slide Door    |     | Easy Closer     |     | Cruise Control         | ABS           |     |
| Air Bag        |     | Fog Lamps         |     | HID Head Lamps  |     | LED Head Lamps         | Spare Key     |     |
| Remote Key     |     | Push Start        |     | Seat Heater     |     | Pwr Seat               | Leather Seat  |     |
| Floor Mat      |     | Sun Roof          |     | Alloy Wheels    |     | Grill Guard            | Rear Wiper    |     |
| Rear Spoiler   |     | Stere