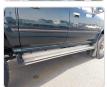

## **Vehicle Specifications**

| Model:         |       | Chassis No:     | LN108-5000173 | Grade:             |                   | Fuel:     | Diesel  |
|----------------|-------|-----------------|---------------|--------------------|-------------------|-----------|---------|
| Engine:        | 2L-TE | Drive Train:    | 4WD           | <b>Dimensions:</b> | 15 M <sup>3</sup> | Shape:    | PICK UP |
| Engine No:     | 2023  | Transmission:   | AT            | Mileage:           | 275500            | Capacity: | 2400cc  |
| Ext. Color:    |       | Weight (kg):    |               | Seats:             | 5                 | Color:    |         |
| Certification: |       | Classification: |               | Exterior:          | GREEN             | Interior: | GRAY    |