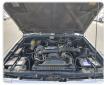

## **Vehicle Specifications**

| Model:         |       | Chassis No:     | LN108-5000173 | Grade:             |                   | Fuel:     | Diesel  |
|----------------|-------|-----------------|---------------|--------------------|-------------------|-----------|---------|
| Engine:        | 2L-TE | Drive Train:    | 4WD           | <b>Dimensions:</b> | 15 M <sup>3</sup> | Shape:    | PICK UP |
| Engine No:     | 2023  | Transmission:   | AT            | Mileage:           | 275500            | Capacity: | 2400cc  |
| Ext. Color:    |       | Weight (kg):    |               | Seats:             | 5                 | Color:    |         |
| Certification: |       | Classification: |               | Exterior:          | GREEN             | Interior: | GRAY    |