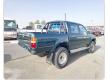

TOYOTA HILUX Stock ID 991279 Registration Year: 1995 Manufacture Year: 1995

## **Vehicle Specifications**

| Model:         |       | Chassis No:     | LN108-5000173 | Grade:             |                   | Fuel:     | Diesel  |
|----------------|-------|-----------------|---------------|--------------------|-------------------|-----------|---------|
| Engine:        | 2L-TE | Drive Train:    | 4WD           | <b>Dimensions:</b> | 15 M <sup>3</sup> | Shape:    | PICK UP |
| Engine No:     | 2023  | Transmission:   | AT            | Mileage:           | 275500            | Capacity: | 2400cc  |
| Ext. Color:    |       | Weight (kg):    |               | Seats:             | 5                 | Color:    |         |
| Certification: |       | Classification: |               | Exterior:          | GREEN             | Interior: | GRAY    |