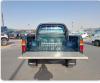

TOYOTA HILUX Stock ID 991279 Registration Year: 1995 Manufacture Year: 1995

## **Vehicle Specifications**

| Model:         |       | Chassis No:     | LN108-5000173 | Grade:             |                   | Fuel:     | Diesel  |
|----------------|-------|-----------------|---------------|--------------------|-------------------|-----------|---------|
| Engine:        | 2L-TE | Drive Train:    | 4WD           | <b>Dimensions:</b> | 15 M <sup>3</sup> | Shape:    | PICK UP |
| Engine No:     | 2023  | Transmission:   | AT            | Mileage:           | 275500            | Capacity: | 2400cc  |
| Ext. Color:    |       | Weight (kg):    |               | Seats:             | 5                 | Color:    |         |
| Certification: |       | Classification: |               | Exterior:          | GREEN             | Interior: | GRAY    |