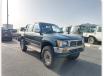

TOYOTA HILUX Stock ID 991279 Registration Year: 1995 Manufacture Year: 1995

## **Vehicle Specifications**

| Model:         |       | Chassis No:     | LN108-5000173 | Grade:             |                   | Fuel:     | Diesel  |
|----------------|-------|-----------------|---------------|--------------------|-------------------|-----------|---------|
| Engine:        | 2L-TE | Drive Train:    | 4WD           | <b>Dimensions:</b> | 15 M <sup>3</sup> | Shape:    | PICK UP |
| Engine No:     | 2023  | Transmission:   | AT            | Mileage:           | 275500            | Capacity: | 2400cc  |
| Ext. Color:    |       | Weight (kg):    |               | Seats:             | 5                 | Color:    |         |
| Certification: |       | Classification: |               | Exterior:          | GREEN             | Interior: | GRAY    |