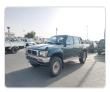

TOYOTA HILUX Stock ID 991279 Registration Year: 1995 Manufacture Year: 1995

## **Vehicle Specifications**

| Model:         |       | Chassis No:     | LN108-5000173 | Grade:             |                   | Fuel:     | Diesel  |
|----------------|-------|-----------------|---------------|--------------------|-------------------|-----------|---------|
| Engine:        | 2L-TE | Drive Train:    | 4WD           | <b>Dimensions:</b> | 15 M <sup>3</sup> | Shape:    | PICK UP |
| Engine No:     | 2023  | Transmission:   | AT            | Mileage:           | 275500            | Capacity: | 2400cc  |
| Ext. Color:    |       | Weight (kg):    |               | Seats:             | 5                 | Color:    |         |
| Certification: |       | Classification: |               | Exterior:          | GREEN             | Interior: | GRAY    |