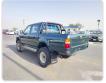

TOYOTA HILUX Stock ID 991279 Registration Year: 1995 Manufacture Year: 1995

## **Vehicle Specifications**

| Model:         |       | Chassis No:     | LN108-5000173 | Grade:             |                   | Fuel:     | Diesel  |
|----------------|-------|-----------------|---------------|--------------------|-------------------|-----------|---------|
| Engine:        | 2L-TE | Drive Train:    | 4WD           | <b>Dimensions:</b> | 15 M <sup>3</sup> | Shape:    | PICK UP |
| Engine No:     | 2023  | Transmission:   | AT            | Mileage:           | 275500            | Capacity: | 2400cc  |
| Ext. Color:    |       | Weight (kg):    |               | Seats:             | 5                 | Color:    |         |
| Certification: |       | Classification: |               | Exterior:          | GREEN             | Interior: | GRAY    |