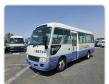

TOYOTA COASTER Stock ID 049509 Registration Year: 2007 Manufacture Year: 2007

## **Vehicle Specifications**

| Model:         |      | Chassis No:     | XZB50-0002761 | Grade:             |                   | Fuel:     | Diesel |
|----------------|------|-----------------|---------------|--------------------|-------------------|-----------|--------|
| Engine:        | N04C | Drive Train:    | 2WD           | <b>Dimensions:</b> | 38 M <sup>3</sup> | Shape:    | BUS    |
| Engine No:     | 2023 | Transmission:   | MT            | Mileage:           | 242600            | Capacity: | 4000cc |
| Ext. Color:    |      | Weight (kg):    |               | Seats:             | 29                | Color:    |        |
| Certification: |      | Classification: |               | Exterior:          | WHITE BLUE        | Interior: | SILVER |