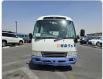

TOYOTA COASTER Stock ID 049509 Registration Year: 2007 Manufacture Year: 2007

## **Vehicle Specifications**

| Model:         |      | Chassis No:     | XZB50-0002761 | Grade:             |                   | Fuel:     | Diesel |
|----------------|------|-----------------|---------------|--------------------|-------------------|-----------|--------|
| Engine:        | N04C | Drive Train:    | 2WD           | <b>Dimensions:</b> | 38 M <sup>3</sup> | Shape:    | BUS    |
| Engine No:     | 2023 | Transmission:   | MT            | Mileage:           | 242600            | Capacity: | 4000cc |
| Ext. Color:    |      | Weight (kg):    |               | Seats:             | 29                | Color:    |        |
| Certification: |      | Classification: |               | Exterior:          | WHITE BLUE        | Interior: | SILVER |