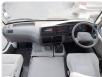

Specifications**

| Model:         |      | Chassis No:     | XZB50-0002761 | Grade:             |                   | Fuel:     | Diesel |
|----------------|------|-----------------|---------------|--------------------|-------------------|-----------|--------|
| Engine:        | N04C | Drive Train:    | 2WD           | <b>Dimensions:</b> | 38 M <sup>3</sup> | Shape:    | BUS    |
| Engine No:     | 2023 | Transmission:   | MT            | Mileage:           | 242600            | Capacity: | 4000cc |
| Ext. Color:    |      | Weight (kg):    |               | Seats:             | 29                | Color:    |        |
| Certification: |      | Classification: |               | Exterior:          | WHITE BLUE        | Interior: | SILVER |

## Vehicle images











































## **Vehicle Options**

| Pwr Steering   | Yes | Pwr Wind          |     | Pwr Mirrors     | Yes | Center Lock            | Air Cond      | Yes |
|----------------|-----|-------------------|-----|-----------------|-----|------------------------|---------------|-----|
| Reverse Camera |     | Pwr Slide Door    |     | Easy Closer     |     | Cruise Control         | ABS           |     |
| Air Bag        |     | Fog Lamps         |     | HID Head Lamps  |     | LED Head Lamps         | Spare Key     |     |
| Remote Key     |     | Push Start        |     | Seat Heater     |     | Pwr Seat               | Leather Seat  |     |
| Floor Mat      |     | Sun Roof          |     | Alloy Wheels    |     | Grill Guard            | Rear Wiper    |     |
| Rear Spoiler   |     | Stereo