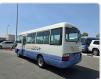

TOYOTA COASTER Stock ID 049509 Registration Year: 2007 Manufacture Year: 2007

## **Vehicle Specifications**

| Model:         |      | Chassis No:     | XZB50-0002761 | Grade:             |                   | Fuel:     | Diesel |
|----------------|------|-----------------|---------------|--------------------|-------------------|-----------|--------|
| Engine:        | N04C | Drive Train:    | 2WD           | <b>Dimensions:</b> | 38 M <sup>3</sup> | Shape:    | BUS    |
| Engine No:     | 2023 | Transmission:   | MT            | Mileage:           | 242600            | Capacity: | 4000cc |
| Ext. Color:    |      | Weight (kg):    |               | Seats:             | 29                | Color:    |        |
| Certification: |      | Classification: |               | Exterior:          | WHITE BLUE        | Interior: | SILVER |

## Vehicle images