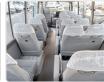

hicle Specifications**

| Model:         |      | Chassis No:     | XZB50-0002761 | Grade:             |                   | Fuel:     | Diesel |
|----------------|------|-----------------|---------------|--------------------|-------------------|-----------|--------|
| Engine:        | N04C | Drive Train:    | 2WD           | <b>Dimensions:</b> | 38 M <sup>3</sup> | Shape:    | BUS    |
| Engine No:     | 2023 | Transmission:   | MT            | Mileage:           | 242600            | Capacity: | 4000cc |
| Ext. Color:    |      | Weight (kg):    |               | Seats:             | 29                | Color:    |        |
| Certification: |      | Classification: |               | Exterior:          | WHITE BLUE        | Interior: | SILVER |

## Vehicle images











































## **Vehicle Options**

| Pwr Steering   | Yes | Pwr Wind          |     | Pwr Mirrors     | Yes | Center Lock            | Air Cond      | Yes |
|----------------|-----|-------------------|-----|-----------------|-----|------------------------|---------------|-----|
| Reverse Camera |     | Pwr Slide Door    |     | Easy Closer     |     | Cruise Control         | ABS           |     |
| Air Bag        |     | Fog Lamps         |     | HID Head Lamps  |     | LED Head Lamps         | Spare Key     |     |
| Remote Key     |     | Push Start        |     | Seat Heater     |     | Pwr Seat               | Leather Seat  |     |
| Floor Mat      |     | Sun Roof          |     | Alloy Wheels    |     | Grill Guard            | Rear Wiper    |     |
| Rear Spoiler   |     | S