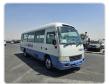

TOYOTA COASTER Stock ID 049509 Registration Year: 2007 Manufacture Year: 2007

## **Vehicle Specifications**

| Model:         |      | Chassis No:     | XZB50-0002761 | Grade:             |                   | Fuel:     | Diesel |
|----------------|------|-----------------|---------------|--------------------|-------------------|-----------|--------|
| Engine:        | N04C | Drive Train:    | 2WD           | <b>Dimensions:</b> | 38 M <sup>3</sup> | Shape:    | BUS    |
| Engine No:     | 2023 | Transmission:   | MT            | Mileage:           | 242600            | Capacity: | 4000cc |
| Ext. Color:    |      | Weight (kg):    |               | Seats:             | 29                | Color:    |        |
| Certification: |      | Classification: |               | Exterior:          | WHITE BLUE        | Interior: | SILVER |