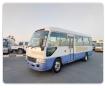

TOYOTA COASTER Stock ID 049509 Registration Year: 2007 Manufacture Year: 2007

## **Vehicle Specifications**

| Model:         |      | Chassis No:     | XZB50-0002761 | Grade:             |                   | Fuel:     | Diesel |
|----------------|------|-----------------|---------------|--------------------|-------------------|-----------|--------|
| Engine:        | N04C | Drive Train:    | 2WD           | <b>Dimensions:</b> | 38 M <sup>3</sup> | Shape:    | BUS    |
| Engine No:     | 2023 | Transmission:   | MT            | Mileage:           | 242600            | Capacity: | 4000cc |
| Ext. Color:    |      | Weight (kg):    |               | Seats:             | 29                | Color:    |        |
| Certification: |      | Classification: |               | Exterior:          | WHITE BLUE        | Interior: | SILVER |