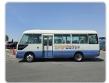

TOYOTA COASTER Stock ID 049509 Registration Year: 2007 Manufacture Year: 2007

## **Vehicle Specifications**

| Model:         |      | Chassis No:     | XZB50-0002761 | Grade:             |                   | Fuel:     | Diesel |
|----------------|------|-----------------|---------------|--------------------|-------------------|-----------|--------|
| Engine:        | N04C | Drive Train:    | 2WD           | <b>Dimensions:</b> | 38 M <sup>3</sup> | Shape:    | BUS    |
| Engine No:     | 2023 | Transmission:   | MT            | Mileage:           | 242600            | Capacity: | 4000cc |
| Ext. Color:    |      | Weight (kg):    |               | Seats:             | 29                | Color:    |        |
| Certification: |      | Classification: |               | Exterior:          | WHITE BLUE        | Interior: | SILVER |