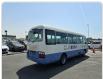

TOYOTA COASTER Stock ID 049509 Registration Year: 2007 Manufacture Year: 2007

## **Vehicle Specifications**

| Model:         |      | Chassis No:     | XZB50-0002761 | Grade:             |                   | Fuel:     | Diesel |
|----------------|------|-----------------|---------------|--------------------|-------------------|-----------|--------|
| Engine:        | N04C | Drive Train:    | 2WD           | <b>Dimensions:</b> | 38 M <sup>3</sup> | Shape:    | BUS    |
| Engine No:     | 2023 | Transmission:   | MT            | Mileage:           | 242600            | Capacity: | 4000cc |
| Ext. Color:    |      | Weight (kg):    |               | Seats:             | 29                | Color:    |        |
| Certification: |      | Classification: |               | Exterior:          | WHITE BLUE        | Interior: | SILVER |

## Vehicle images