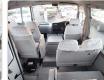

cle Specifications**

| Model:         |      | Chassis No:     | XZB50-0002761 | Grade:             |                   | Fuel:     | Diesel |
|----------------|------|-----------------|---------------|--------------------|-------------------|-----------|--------|
| Engine:        | N04C | Drive Train:    | 2WD           | <b>Dimensions:</b> | 38 M <sup>3</sup> | Shape:    | BUS    |
| Engine No:     | 2023 | Transmission:   | MT            | Mileage:           | 242600            | Capacity: | 4000cc |
| Ext. Color:    |      | Weight (kg):    |               | Seats:             | 29                | Color:    |        |
| Certification: |      | Classification: |               | Exterior:          | WHITE BLUE        | Interior: | SILVER |

## Vehicle images











































## **Vehicle Options**

| Pwr Steering   | Yes | Pwr Wind          |     | Pwr Mirrors     | Yes | Center Lock            | Air Cond      | Yes |
|----------------|-----|-------------------|-----|-----------------|-----|------------------------|---------------|-----|
| Reverse Camera |     | Pwr Slide Door    |     | Easy Closer     |     | Cruise Control         | ABS           |     |
| Air Bag        |     | Fog Lamps         |     | HID Head Lamps  |     | LED Head Lamps         | Spare Key     |     |
| Remote Key     |     | Push Start        |     | Seat Heater     |     | Pwr Seat               | Leather Seat  |     |
| Floor Mat      |     | Sun Roof          |     | Alloy Wheels    |     | Grill Guard            | Rear Wiper    |     |
| Rear Spoiler   |     | Ste