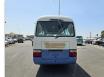

TOYOTA COASTER Stock ID 049509 Registration Year: 2007 Manufacture Year: 2007

## **Vehicle Specifications**

| Model:         |      | Chassis No:     | XZB50-0002761 | Grade:             |                   | Fuel:     | Diesel |
|----------------|------|-----------------|---------------|--------------------|-------------------|-----------|--------|
| Engine:        | N04C | Drive Train:    | 2WD           | <b>Dimensions:</b> | 38 M <sup>3</sup> | Shape:    | BUS    |
| Engine No:     | 2023 | Transmission:   | MT            | Mileage:           | 242600            | Capacity: | 4000cc |
| Ext. Color:    |      | Weight (kg):    |               | Seats:             | 29                | Color:    |        |
| Certification: |      | Classification: |               | Exterior:          | WHITE BLUE        | Interior: | SILVER |

## Vehicle images