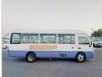

TOYOTA COASTER Stock ID 049509 Registration Year: 2007 Manufacture Year: 2007

## **Vehicle Specifications**

| Model:         |      | Chassis No:     | XZB50-0002761 | Grade:             |                   | Fuel:     | Diesel |
|----------------|------|-----------------|---------------|--------------------|-------------------|-----------|--------|
| Engine:        | N04C | Drive Train:    | 2WD           | <b>Dimensions:</b> | 38 M <sup>3</sup> | Shape:    | BUS    |
| Engine No:     | 2023 | Transmission:   | MT            | Mileage:           | 242600            | Capacity: | 4000cc |
| Ext. Color:    |      | Weight (kg):    |               | Seats:             | 29                | Color:    |        |
| Certification: |      | Classification: |               | Exterior:          | WHITE BLUE        | Interior: | SILVER |

## Vehicle images