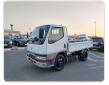

MITSUBISHI CANTER Stock ID 211507 Registration Year: 1997 Manufacture Year: 1997

## **Vehicle Specifications**

| Model:         |      | Chassis No:     | FE568B-531692 | Grade:             | 3 TON             | Fuel:     | Diesel |
|----------------|------|-----------------|---------------|--------------------|-------------------|-----------|--------|
| Engine:        | 4D35 | Drive Train:    | 2WD           | <b>Dimensions:</b> | 19 M <sup>3</sup> | Shape:    | TRUCK  |
| Engine No:     | 2023 | Transmission:   | MT            | Mileage:           | 249900            | Capacity: | 4600cc |
| Ext. Color:    |      | Weight (kg):    |               | Seats:             | 3                 | Color:    |        |
| Certification: |      | Classification: |               | Exterior:          | WHITE             | Interior: | SILVER |