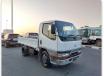

MITSUBISHI CANTER Stock ID 211507 Registration Year: 1997 Manufacture Year: 1997

## **Vehicle Specifications**

| Model:         |      | Chassis No:     | FE568B-531692 | Grade:             | 3 TON             | Fuel:     | Diesel |
|----------------|------|-----------------|---------------|--------------------|-------------------|-----------|--------|
| Engine:        | 4D35 | Drive Train:    | 2WD           | <b>Dimensions:</b> | 19 M <sup>3</sup> | Shape:    | TRUCK  |
| Engine No:     | 2023 | Transmission:   | MT            | Mileage:           | 249900            | Capacity: | 4600cc |
| Ext. Color:    |      | Weight (kg):    |               | Seats:             | 3                 | Color:    |        |
| Certification: |      | Classification: |               | Exterior:          | WHITE             | Interior: | SILVER |