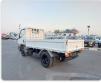

MITSUBISHI CANTER Stock ID 211507 Registration Year: 1997 Manufacture Year: 1997

## **Vehicle Specifications**

| Model:         |      | Chassis No:     | FE568B-531692 | Grade:             | 3 TON             | Fuel:     | Diesel |
|----------------|------|-----------------|---------------|--------------------|-------------------|-----------|--------|
| Engine:        | 4D35 | Drive Train:    | 2WD           | <b>Dimensions:</b> | 19 M <sup>3</sup> | Shape:    | TRUCK  |
| Engine No:     | 2023 | Transmission:   | MT            | Mileage:           | 249900            | Capacity: | 4600cc |
| Ext. Color:    |      | Weight (kg):    |               | Seats:             | 3                 | Color:    |        |
| Certification: |      | Classification: |               | Exterior:          | WHITE             | Interior: | SILVER |