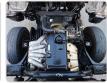

## **Vehicle Specifications**

| Model:         |      | Chassis No:     | FE568B-531692 | Grade:             | 3 TON             | Fuel:     | Diesel |
|----------------|------|-----------------|---------------|--------------------|-------------------|-----------|--------|
| Engine:        | 4D35 | Drive Train:    | 2WD           | <b>Dimensions:</b> | 19 M <sup>3</sup> | Shape:    | TRUCK  |
| Engine No:     | 2023 | Transmission:   | MT            | Mileage:           | 249900            | Capacity: | 4600cc |
| Ext. Color:    |      | Weight (kg):    |               | Seats:             | 3                 | Color:    |        |
| Certification: |      | Classification: |               | Exterior:          | WHITE             | Interior: | SILVER |