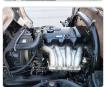

## **Vehicle Specifications**

| Model:         |      | Chassis No:     | FE568B-531692 | Grade:             | 3 TON             | Fuel:     | Diesel |
|----------------|------|-----------------|---------------|--------------------|-------------------|-----------|--------|
| Engine:        | 4D35 | Drive Train:    | 2WD           | <b>Dimensions:</b> | 19 M <sup>3</sup> | Shape:    | TRUCK  |
| Engine No:     | 2023 | Transmission:   | MT            | Mileage:           | 249900            | Capacity: | 4600cc |
| Ext. Color:    |      | Weight (kg):    |               | Seats:             | 3                 | Color:    |        |
| Certification: |      | Classification: |               | Exterior:          | WHITE             | Interior: | SILVER |