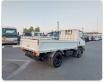

MITSUBISHI CANTER Stock ID 211507 Registration Year: 1997 Manufacture Year: 1997

## **Vehicle Specifications**

| Model:         |      | Chassis No:     | FE568B-531692 | Grade:             | 3 TON             | Fuel:     | Diesel |
|----------------|------|-----------------|---------------|--------------------|-------------------|-----------|--------|
| Engine:        | 4D35 | Drive Train:    | 2WD           | <b>Dimensions:</b> | 19 M <sup>3</sup> | Shape:    | TRUCK  |
| Engine No:     | 2023 | Transmission:   | MT            | Mileage:           | 249900            | Capacity: | 4600cc |
| Ext. Color:    |      | Weight (kg):    |               | Seats:             | 3                 | Color:    |        |
| Certification: |      | Classification: |               | Exterior:          | WHITE             | Interior: | SILVER |