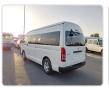

TOYOTA HIACE VAN Stock ID 501336 **Registration Year: 2023 Manufacture Year: 0** 

## **Vehicle Specifications**

| Model:         |        | Chassis No:     | TRH221-0104009 | Grade:             | NEW / UNUSED      | Fuel:     | Petrol |
|----------------|--------|-----------------|----------------|--------------------|-------------------|-----------|--------|
| Engine:        | 2TR-FE | Drive Train:    | 2WD            | <b>Dimensions:</b> | 24 M <sup>3</sup> | Shape:    | VAN    |
| Engine No:     | 2023   | Transmission:   | AT             | Mileage:           | 100               | Capacity: | 2700сс |
| Ext. Color:    |        | Weight (kg):    |                | Seats:             | 6                 | Color:    |        |
| Certification: |        | Classification: |                | Exterior:          | WHITE             | Interior: | BLACK  |

## Vehicle images