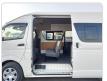

ecifications**

| Model:         |        | Chassis No:     | TRH221-0104009 | Grade:             | NEW / UNUSED      | Fuel:     | Petrol |
|----------------|--------|-----------------|----------------|--------------------|-------------------|-----------|--------|
| Engine:        | 2TR-FE | Drive Train:    | 2WD            | <b>Dimensions:</b> | 24 M <sup>3</sup> | Shape:    | VAN    |
| Engine No:     | 2023   | Transmission:   | AT             | Mileage:           | 100               | Capacity: | 2700сс |
| Ext. Color:    |        | Weight (kg):    |                | Seats:             | 6                 | Color:    |        |
| Certification: |        | Classification: |                | Exterior:          | WHITE             | Interior: | BLACK  |

## Vehicle images









































## **Vehicle Options**

| Pwr Steering   | Yes | Pwr Wind          | Yes | Pwr Mirrors     | Center Lock            | Air Cond      | Yes |
|----------------|-----|-------------------|-----|-----------------|------------------------|---------------|-----|
| Reverse Camera |     | Pwr Slide Door    |     | Easy Closer     | Cruise Control         | ABS           |     |
| Air Bag        | Yes | Fog Lamps         |     | HID Head Lamps  | LED Head Lamps         | Spare Key     |     |
| Remote Key     |     | Push Start        |     | Seat Heater     | Pwr Seat               | Leather Seat  |     |
| Floor Mat      |     | Sun Roof          |     | Alloy Wheels    | Grill Guard            | Rear Wiper    |     |
| Rear Spoiler   |     | Stereo (FULL)     |     | Nav