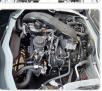

## **Vehicle Specifications**

| Model:         |        | Chassis No:     | TRH221-0104009 | Grade:             | NEW / UNUSED      | Fuel:     | Petrol |
|----------------|--------|-----------------|----------------|--------------------|-------------------|-----------|--------|
| Engine:        | 2TR-FE | Drive Train:    | 2WD            | <b>Dimensions:</b> | 24 M <sup>3</sup> | Shape:    | VAN    |
| Engine No:     | 2023   | Transmission:   | AT             | Mileage:           | 100               | Capacity: | 2700сс |
| Ext. Color:    |        | Weight (kg):    |                | Seats:             | 6                 | Color:    |        |
| Certification: |        | Classification: |                | Exterior:          | WHITE             | Interior: | BLACK  |