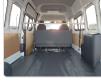

## **Vehicle Specifications**

| Model:         |        | Chassis No:     | TRH221-0104009 | Grade:             | NEW / UNUSED      | Fuel:     | Petrol |
|----------------|--------|-----------------|----------------|--------------------|-------------------|-----------|--------|
| Engine:        | 2TR-FE | Drive Train:    | 2WD            | <b>Dimensions:</b> | 24 M <sup>3</sup> | Shape:    | VAN    |
| Engine No:     | 2023   | Transmission:   | AT             | Mileage:           | 100               | Capacity: | 2700сс |
| Ext. Color:    |        | Weight (kg):    |                | Seats:             | 6                 | Color:    |        |
| Certification: |        | Classification: |                | Exterior:          | WHITE             | Interior: | BLACK  |

## Vehicle images