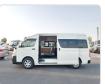

TOYOTA HIACE VAN Stock ID 501336 **Registration Year: 2023 Manufacture Year: 0** 

## **Vehicle Specifications**

| Model:         |        | Chassis No:     | TRH221-0104009 | Grade:             | NEW / UNUSED      | Fuel:     | Petrol |
|----------------|--------|-----------------|----------------|--------------------|-------------------|-----------|--------|
| Engine:        | 2TR-FE | Drive Train:    | 2WD            | <b>Dimensions:</b> | 24 M <sup>3</sup> | Shape:    | VAN    |
| Engine No:     | 2023   | Transmission:   | AT             | Mileage:           | 100               | Capacity: | 2700сс |
| Ext. Color:    |        | Weight (kg):    |                | Seats:             | 6                 | Color:    |        |
| Certification: |        | Classification: |                | Exterior:          | WHITE             | Interior: | BLACK  |

## Vehicle images