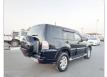

MITSUBISHI PAJERO Stock ID 819178 Registration Year: 2013 Manufacture Year: 0

## **Vehicle Specifications**

| Model:         |      | Chassis No:     | V98W-0601027 | Grade:             |                   | Fuel:     | Diesel |
|----------------|------|-----------------|--------------|--------------------|-------------------|-----------|--------|
| Engine:        | 4M41 | Drive Train:    | 4WD          | <b>Dimensions:</b> | 18 M <sup>3</sup> | Shape:    | SUV    |
| Engine No:     | 2023 | Transmission:   | AT           | Mileage:           | 147500            | Capacity: | 3200cc |
| Ext. Color:    |      | Weight (kg):    |              | Seats:             | 7                 | Color:    |        |
| Certification: |      | Classification: |              | Exterior:          | BLACK             | Interior: | BLACK  |

## Vehicle images