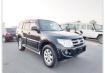

MITSUBISHI PAJERO Stock ID 819178 Registration Year: 2013 Manufacture Year: 0

## **Vehicle Specifications**

| Model:         |      | Chassis No:     | V98W-0601027 | Grade:             |                   | Fuel:     | Diesel |
|----------------|------|-----------------|--------------|--------------------|-------------------|-----------|--------|
| Engine:        | 4M41 | Drive Train:    | 4WD          | <b>Dimensions:</b> | 18 M <sup>3</sup> | Shape:    | SUV    |
| Engine No:     | 2023 | Transmission:   | AT           | Mileage:           | 147500            | Capacity: | 3200cc |
| Ext. Color:    |      | Weight (kg):    |              | Seats:             | 7                 | Color:    |        |
| Certification: |      | Classification: |              | Exterior:          | BLACK             | Interior: | BLACK  |

## Vehicle images