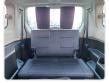

ar: 0

## **Vehicle Specifications**

| Model:         |      | Chassis No:     | V98W-0601027 | Grade:             |                   | Fuel:     | Diesel |
|----------------|------|-----------------|--------------|--------------------|-------------------|-----------|--------|
| Engine:        | 4M41 | Drive Train:    | 4WD          | <b>Dimensions:</b> | 18 M <sup>3</sup> | Shape:    | SUV    |
| Engine No:     | 2023 | Transmission:   | AT           | Mileage:           | 147500            | Capacity: | 3200cc |
| Ext. Color:    |      | Weight (kg):    |              | Seats:             | 7                 | Color:    |        |
| Certification: |      | Classification: |              | Exterior:          | BLACK             | Interior: | BLACK  |

## Vehicle images

































## **Vehicle Options**

| Pwr Steering   | Yes | Pwr Wind          | Yes | Pwr Mirrors     | Yes | Center Lock            | Yes | Air Cond      | Yes |
|----------------|-----|-------------------|-----|-----------------|-----|------------------------|-----|---------------|-----|
| Reverse Camera | Yes | Pwr Slide Door    |     | Easy Closer     |     | Cruise Control         |     | ABS           |     |
| Air Bag        | Yes | Fog Lamps         | Yes | HID Head Lamps  |     | LED Head Lamps         |     | Spare Key     |     |
| Remote Key     |     | Push Start        |     | Seat Heater     |     | Pwr Seat               |     | Leather Seat  |     |
| Floor Mat      |     | Sun Roof          |     | Alloy Wheels    | Yes | Grill Guard            |     | Rear Wiper