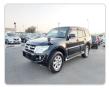

MITSUBISHI PAJERO Stock ID 819178 Registration Year: 2013 Manufacture Year: 0

## **Vehicle Specifications**

| Model:         |      | Chassis No:     | V98W-0601027 | Grade:             |                   | Fuel:     | Diesel |
|----------------|------|-----------------|--------------|--------------------|-------------------|-----------|--------|
| Engine:        | 4M41 | Drive Train:    | 4WD          | <b>Dimensions:</b> | 18 M <sup>3</sup> | Shape:    | SUV    |
| Engine No:     | 2023 | Transmission:   | AT           | Mileage:           | 147500            | Capacity: | 3200cc |
| Ext. Color:    |      | Weight (kg):    |              | Seats:             | 7                 | Color:    |        |
| Certification: |      | Classification: |              | Exterior:          | BLACK             | Interior: | BLACK  |

## Vehicle images