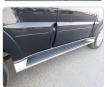

## **Vehicle Specifications**

| Model:         |      | Chassis No:     | V98W-0601027 | Grade:             |                   | Fuel:     | Diesel |
|----------------|------|-----------------|--------------|--------------------|-------------------|-----------|--------|
| Engine:        | 4M41 | Drive Train:    | 4WD          | <b>Dimensions:</b> | 18 M <sup>3</sup> | Shape:    | SUV    |
| Engine No:     | 2023 | Transmission:   | AT           | Mileage:           | 147500            | Capacity: | 3200cc |
| Ext. Color:    |      | Weight (kg):    |              | Seats:             | 7                 | Color:    |        |
| Certification: |      | Classification: |              | Exterior:          | BLACK             | Interior: | BLACK  |