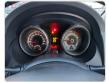

## **Vehicle Specifications**

| Model:         |      | Chassis No:     | V98W-0601027 | Grade:             |                   | Fuel:     | Diesel |
|----------------|------|-----------------|--------------|--------------------|-------------------|-----------|--------|
| Engine:        | 4M41 | Drive Train:    | 4WD          | <b>Dimensions:</b> | 18 M <sup>3</sup> | Shape:    | SUV    |
| Engine No:     | 2023 | Transmission:   | AT           | Mileage:           | 147500            | Capacity: | 3200cc |
| Ext. Color:    |      | Weight (kg):    |              | Seats:             | 7                 | Color:    |        |
| Certification: |      | Classification: |              | Exterior:          | BLACK             | Interior: | BLACK  |