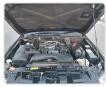

## **Vehicle Specifications**

| Model:         |      | Chassis No:     | V98W-0601027 | Grade:             |                   | Fuel:     | Diesel |
|----------------|------|-----------------|--------------|--------------------|-------------------|-----------|--------|
| Engine:        | 4M41 | Drive Train:    | 4WD          | <b>Dimensions:</b> | 18 M <sup>3</sup> | Shape:    | SUV    |
| Engine No:     | 2023 | Transmission:   | AT           | Mileage:           | 147500            | Capacity: | 3200cc |
| Ext. Color:    |      | Weight (kg):    |              | Seats:             | 7                 | Color:    |        |
| Certification: |      | Classification: |              | Exterior:          | BLACK             | Interior: | BLACK  |