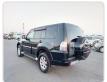

MITSUBISHI PAJERO Stock ID 819178 Registration Year: 2013 Manufacture Year: 0

## **Vehicle Specifications**

| Model:         |      | Chassis No:     | V98W-0601027 | Grade:             |                   | Fuel:     | Diesel |
|----------------|------|-----------------|--------------|--------------------|-------------------|-----------|--------|
| Engine:        | 4M41 | Drive Train:    | 4WD          | <b>Dimensions:</b> | 18 M <sup>3</sup> | Shape:    | SUV    |
| Engine No:     | 2023 | Transmission:   | AT           | Mileage:           | 147500            | Capacity: | 3200cc |
| Ext. Color:    |      | Weight (kg):    |              | Seats:             | 7                 | Color:    |        |
| Certification: |      | Classification: |              | Exterior:          | BLACK             | Interior: | BLACK  |

## Vehicle images