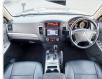

0

## **Vehicle Specifications**

| Model:         |      | Chassis No:     | V98W-0601027 | Grade:             |                   | Fuel:     | Diesel |
|----------------|------|-----------------|--------------|--------------------|-------------------|-----------|--------|
| Engine:        | 4M41 | Drive Train:    | 4WD          | <b>Dimensions:</b> | 18 M <sup>3</sup> | Shape:    | SUV    |
| Engine No:     | 2023 | Transmission:   | AT           | Mileage:           | 147500            | Capacity: | 3200cc |
| Ext. Color:    |      | Weight (kg):    |              | Seats:             | 7                 | Color:    |        |
| Certification: |      | Classification: |              | Exterior:          | BLACK             | Interior: | BLACK  |

## Vehicle images

































## **Vehicle Options**

| Pwr Steering   | Yes | Pwr Wind          | Yes | Pwr Mirrors     | Yes | Center Lock            | Yes | Air Cond      | Yes |
|----------------|-----|-------------------|-----|-----------------|-----|------------------------|-----|---------------|-----|
| Reverse Camera | Yes | Pwr Slide Door    |     | Easy Closer     |     | Cruise Control         |     | ABS           |     |
| Air Bag        | Yes | Fog Lamps         | Yes | HID Head Lamps  |     | LED Head Lamps         |     | Spare Key     |     |
| Remote Key     |     | Push Start        |     | Seat Heater     |     | Pwr Seat               |     | Leather Seat  |     |
| Floor Mat      |     | Sun Roof          |     | Alloy Wheels    | Yes | Grill Guard            |     | Rear Wiper    |