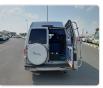

ecifications**

| Model:         |      | Chassis No:     | 1GBEL19W7TB157662 | Grade:             |                   | Fuel:     | Petrol |
|----------------|------|-----------------|-------------------|--------------------|-------------------|-----------|--------|
| Engine:        |      | Drive Train:    | 2WD               | <b>Dimensions:</b> | 20 M <sup>3</sup> | Shape:    | VAN    |
| Engine No:     | 2023 | Transmission:   | AT                | Mileage:           | 55300             | Capacity: | 4300cc |
| Ext. Color:    |      | Weight (kg):    |                   | Seats:             | 5                 | Color:    |        |
| Certification: |      | Classification: |                   | Exterior:          | SILVER            | Interior: | BLUE   |

## Vehicle images





































## **Vehicle Options**

| Pwr Steering   | Pwr Wind          | Yes | Pwr Mirrors     |     | Center Lock            | Air Cond      |
|----------------|-------------------|-----|-----------------|-----|------------------------|---------------|
| Reverse Camera | Pwr Slide Door    |     | Easy Closer     |     | Cruise Control         | ABS           |
| Air Bag        | Fog Lamps         |     | HID Head Lamps  |     | LED Head Lamps         | Spare Key     |
| Remote Key     | Push Start        |     | Seat Heater     |     | Pwr Seat               | Leather Seat  |
| Floor Mat      | Sun Roof          |     | Alloy Wheels    | Yes | Grill Guard            | Rear Wiper    |
| Rear Spoiler   | Stereo (FULL)     |     | Navi/TV         |     | CD Player