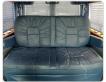

ns**

| Model:         |      | Chassis No:     | 1GBEL19W7TB157662 | Grade:             |                   | Fuel:     | Petrol |
|----------------|------|-----------------|-------------------|--------------------|-------------------|-----------|--------|
| Engine:        |      | Drive Train:    | 2WD               | <b>Dimensions:</b> | 20 M <sup>3</sup> | Shape:    | VAN    |
| Engine No:     | 2023 | Transmission:   | AT                | Mileage:           | 55300             | Capacity: | 4300cc |
| Ext. Color:    |      | Weight (kg):    |                   | Seats:             | 5                 | Color:    |        |
| Certification: |      | Classification: |                   | Exterior:          | SILVER            | Interior: | BLUE   |

## Vehicle images





































## **Vehicle Options**

| Pwr Steering   | Pwr Wind          | Yes | Pwr Mirrors     |     | Center Lock            | Air Cond      |
|----------------|-------------------|-----|-----------------|-----|------------------------|---------------|
| Reverse Camera | Pwr Slide Door    |     | Easy Closer     |     | Cruise Control         | ABS           |
| Air Bag        | Fog Lamps         |     | HID Head Lamps  |     | LED Head Lamps         | Spare Key     |
| Remote Key     | Push Start        |     | Seat Heater     |     | Pwr Seat               | Leather Seat  |
| Floor Mat      | Sun Roof          |     | Alloy Wheels    | Yes | Grill Guard            | Rear Wiper    |
| Rear Spoiler   | Stereo (FULL)     |     | Navi/TV         |     | CD Player              | Car