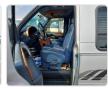

ications**

| Model:         |      | Chassis No:     | 1GBEL19W7TB157662 | Grade:             |                   | Fuel:     | Petrol |
|----------------|------|-----------------|-------------------|--------------------|-------------------|-----------|--------|
| Engine:        |      | Drive Train:    | 2WD               | <b>Dimensions:</b> | 20 M <sup>3</sup> | Shape:    | VAN    |
| Engine No:     | 2023 | Transmission:   | AT                | Mileage:           | 55300             | Capacity: | 4300cc |
| Ext. Color:    |      | Weight (kg):    |                   | Seats:             | 5                 | Color:    |        |
| Certification: |      | Classification: |                   | Exterior:          | SILVER            | Interior: | BLUE   |

## Vehicle images





































## **Vehicle Options**

| Pwr Steering   | Pwr Wind          | Yes | Pwr Mirrors     |     | Center Lock            | Air Cond      |
|----------------|-------------------|-----|-----------------|-----|------------------------|---------------|
| Reverse Camera | Pwr Slide Door    |     | Easy Closer     |     | Cruise Control         | ABS           |
| Air Bag        | Fog Lamps         |     | HID Head Lamps  |     | LED Head Lamps         | Spare Key     |
| Remote Key     | Push Start        |     | Seat Heater     |     | Pwr Seat               | Leather Seat  |
| Floor Mat      | Sun Roof          |     | Alloy Wheels    | Yes | Grill Guard            | Rear Wiper    |
| Rear Spoiler   | Stereo (FULL)     |     | Navi/TV         |     | CD Player