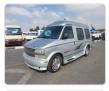

hicle Specifications**

| Model:         |      | Chassis No:     | 1GBEL19W7TB157662 | Grade:             |                   | Fuel:     | Petrol |
|----------------|------|-----------------|-------------------|--------------------|-------------------|-----------|--------|
| Engine:        |      | Drive Train:    | 2WD               | <b>Dimensions:</b> | 20 M <sup>3</sup> | Shape:    | VAN    |
| Engine No:     | 2023 | Transmission:   | AT                | Mileage:           | 55300             | Capacity: | 4300cc |
| Ext. Color:    |      | Weight (kg):    |                   | Seats:             | 5                 | Color:    |        |
| Certification: |      | Classification: |                   | Exterior:          | SILVER            | Interior: | BLUE   |

## Vehicle images





































## **Vehicle Options**

| Pwr Steering   | Pwr Wind          | Yes | Pwr Mirrors     |     | Center Lock            | Air Cond      |
|----------------|-------------------|-----|-----------------|-----|------------------------|---------------|
| Reverse Camera | Pwr Slide Door    |     | Easy Closer     |     | Cruise Control         | ABS           |
| Air Bag        | Fog Lamps         |     | HID Head Lamps  |     | LED Head Lamps         | Spare Key     |
| Remote Key     | Push Start        |     | Seat Heater     |     | Pwr Seat               | Leather Seat  |
| Floor Mat      | Sun Roof          |     | Alloy Wheels    | Yes | Grill Guard            | Rear Wiper    |
| Rear Spoiler   | Stereo (FULL)     |     | Navi/TV         |     | CD Player