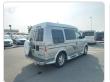

e Specifications**

| Model:         |      | Chassis No:     | 1GBEL19W7TB157662 | Grade:             |                   | Fuel:     | Petrol |
|----------------|------|-----------------|-------------------|--------------------|-------------------|-----------|--------|
| Engine:        |      | Drive Train:    | 2WD               | <b>Dimensions:</b> | 20 M <sup>3</sup> | Shape:    | VAN    |
| Engine No:     | 2023 | Transmission:   | AT                | Mileage:           | 55300             | Capacity: | 4300cc |
| Ext. Color:    |      | Weight (kg):    |                   | Seats:             | 5                 | Color:    |        |
| Certification: |      | Classification: |                   | Exterior:          | SILVER            | Interior: | BLUE   |

## Vehicle images





































## **Vehicle Options**

| Pwr Steering   | Pwr Wind          | Yes | Pwr Mirrors     |     | Center Lock            | Air Cond      |
|----------------|-------------------|-----|-----------------|-----|------------------------|---------------|
| Reverse Camera | Pwr Slide Door    |     | Easy Closer     |     | Cruise Control         | ABS           |
| Air Bag        | Fog Lamps         |     | HID Head Lamps  |     | LED Head Lamps         | Spare Key     |
| Remote Key     | Push Start        |     | Seat Heater     |     | Pwr Seat               | Leather Seat  |
| Floor Mat      | Sun Roof          |     | Alloy Wheels    | Yes | Grill Guard            | Rear Wiper    |
| Rear Spoiler   | Stereo (FULL)     |     | Navi/TV         |     | CD Player