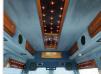

**

| Model:         |      | Chassis No:     | 1GBEL19W7TB157662 | Grade:             |                   | Fuel:     | Petrol |
|----------------|------|-----------------|-------------------|--------------------|-------------------|-----------|--------|
| Engine:        |      | Drive Train:    | 2WD               | <b>Dimensions:</b> | 20 M <sup>3</sup> | Shape:    | VAN    |
| Engine No:     | 2023 | Transmission:   | AT                | Mileage:           | 55300             | Capacity: | 4300cc |
| Ext. Color:    |      | Weight (kg):    |                   | Seats:             | 5                 | Color:    |        |
| Certification: |      | Classification: |                   | Exterior:          | SILVER            | Interior: | BLUE   |

## Vehicle images





































## **Vehicle Options**

| Pwr Steering   | Pwr Wind          | Yes | Pwr Mirrors     |     | Center Lock            | Air Cond      |
|----------------|-------------------|-----|-----------------|-----|------------------------|---------------|
| Reverse Camera | Pwr Slide Door    |     | Easy Closer     |     | Cruise Control         | ABS           |
| Air Bag        | Fog Lamps         |     | HID Head Lamps  |     | LED Head Lamps         | Spare Key     |
| Remote Key     | Push Start        |     | Seat Heater     |     | Pwr Seat               | Leather Seat  |
| Floor Mat      | Sun Roof          |     | Alloy Wheels    | Yes | Grill Guard            | Rear Wiper    |
| Rear Spoiler   | Stereo (FULL)     |     | Navi/TV         |     | CD Player              | Car MD