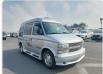

cle Specifications**

| Model:         |      | Chassis No:     | 1GBEL19W7TB157662 | Grade:             |                   | Fuel:     | Petrol |
|----------------|------|-----------------|-------------------|--------------------|-------------------|-----------|--------|
| Engine:        |      | Drive Train:    | 2WD               | <b>Dimensions:</b> | 20 M <sup>3</sup> | Shape:    | VAN    |
| Engine No:     | 2023 | Transmission:   | AT                | Mileage:           | 55300             | Capacity: | 4300cc |
| Ext. Color:    |      | Weight (kg):    |                   | Seats:             | 5                 | Color:    |        |
| Certification: |      | Classification: |                   | Exterior:          | SILVER            | Interior: | BLUE   |

## Vehicle images





































## **Vehicle Options**

| Pwr Steering   | Pwr Wind          | Yes | Pwr Mirrors     |     | Center Lock            | Air Cond      |
|----------------|-------------------|-----|-----------------|-----|------------------------|---------------|
| Reverse Camera | Pwr Slide Door    |     | Easy Closer     |     | Cruise Control         | ABS           |
| Air Bag        | Fog Lamps         |     | HID Head Lamps  |     | LED Head Lamps         | Spare Key     |
| Remote Key     | Push Start        |     | Seat Heater     |     | Pwr Seat               | Leather Seat  |
| Floor Mat      | Sun Roof          |     | Alloy Wheels    | Yes | Grill Guard            | Rear Wiper    |
| Rear Spoiler   | Stereo (FULL)     |     | Navi/TV         |     | CD Player