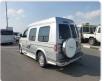

Specifications**

| Model:         |      | Chassis No:     | 1GBEL19W7TB157662 | Grade:             |                   | Fuel:     | Petrol |
|----------------|------|-----------------|-------------------|--------------------|-------------------|-----------|--------|
| Engine:        |      | Drive Train:    | 2WD               | <b>Dimensions:</b> | 20 M <sup>3</sup> | Shape:    | VAN    |
| Engine No:     | 2023 | Transmission:   | AT                | Mileage:           | 55300             | Capacity: | 4300cc |
| Ext. Color:    |      | Weight (kg):    |                   | Seats:             | 5                 | Color:    |        |
| Certification: |      | Classification: |                   | Exterior:          | SILVER            | Interior: | BLUE   |

## Vehicle images





































## **Vehicle Options**

| Pwr Steering   | Pwr Wind          | Yes | Pwr Mirrors     |     | Center Lock            | Air Cond      |
|----------------|-------------------|-----|-----------------|-----|------------------------|---------------|
| Reverse Camera | Pwr Slide Door    |     | Easy Closer     |     | Cruise Control         | ABS           |
| Air Bag        | Fog Lamps         |     | HID Head Lamps  |     | LED Head Lamps         | Spare Key     |
| Remote Key     | Push Start        |     | Seat Heater     |     | Pwr Seat               | Leather Seat  |
| Floor Mat      | Sun Roof          |     | Alloy Wheels    | Yes | Grill Guard            | Rear Wiper    |
| Rear Spoiler   | Stereo (FULL)     |     | Navi/TV         |     | CD Player