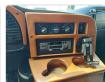

|      | Chassis No:     | 1GBEL19W7TB157662 | Grade:             |                   | Fuel:     | Petrol |
|----------------|------|-----------------|-------------------|--------------------|-------------------|-----------|--------|
| Engine:        |      | Drive Train:    | 2WD               | <b>Dimensions:</b> | 20 M <sup>3</sup> | Shape:    | VAN    |
| Engine No:     | 2023 | Transmission:   | AT                | Mileage:           | 55300             | Capacity: | 4300cc |
| Ext. Color:    |      | Weight (kg):    |                   | Seats:             | 5                 | Color:    |        |
| Certification: |      | Classification: |                   | Exterior:          | SILVER            | Interior: | BLUE   |

## Vehicle images





































## **Vehicle Options**

| Pwr Steering   | Pwr Wind          | Yes | Pwr Mirrors     |     | Center Lock            | Air Cond      |
|----------------|-------------------|-----|-----------------|-----|------------------------|---------------|
| Reverse Camera | Pwr Slide Door    |     | Easy Closer     |     | Cruise Control         | ABS           |
| Air Bag        | Fog Lamps         |     | HID Head Lamps  |     | LED Head Lamps         | Spare Key     |
| Remote Key     | Push Start        |     | Seat Heater     |     | Pwr Seat               | Leather Seat  |
| Floor Mat      | Sun Roof          |     | Alloy Wheels    | Yes | Grill Guard            | Rear Wiper    |
| Rear Spoiler   | Stereo (FULL)     |     | Navi/TV         |     | CD Player              | Car MD        |
|