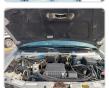

|      | Chassis No:     | 1GBEL19W7TB157662 | Grade:             |                   | Fuel:     | Petrol |
|----------------|------|-----------------|-------------------|--------------------|-------------------|-----------|--------|
| Engine:        |      | Drive Train:    | 2WD               | <b>Dimensions:</b> | 20 M <sup>3</sup> | Shape:    | VAN    |
| Engine No:     | 2023 | Transmission:   | AT                | Mileage:           | 55300             | Capacity: | 4300cc |
| Ext. Color:    |      | Weight (kg):    |                   | Seats:             | 5                 | Color:    |        |
| Certification: |      | Classification: |                   | Exterior:          | SILVER            | Interior: | BLUE   |

## Vehicle images





































## **Vehicle Options**

| Pwr Steering   | Pwr Wind          | Yes | Pwr Mirrors     |     | Center Lock            | Air Cond      |
|----------------|-------------------|-----|-----------------|-----|------------------------|---------------|
| Reverse Camera | Pwr Slide Door    |     | Easy Closer     |     | Cruise Control         | ABS           |
| Air Bag        | Fog Lamps         |     | HID Head Lamps  |     | LED Head Lamps         | Spare Key     |
| Remote Key     | Push Start        |     | Seat Heater     |     | Pwr Seat               | Leather Seat  |
| Floor Mat      | Sun Roof          |     | Alloy Wheels    | Yes | Grill Guard            | Rear Wiper    |
| Rear Spoiler   | Stereo (FULL)     |     | Navi/TV         |     | CD Player              | Car MD        |
| AU