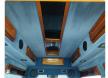

| Model:         |      | Chassis No:     | 1GBEL19W7TB157662 | Grade:             |                   | Fuel:     | Petrol |
|----------------|------|-----------------|-------------------|--------------------|-------------------|-----------|--------|
| Engine:        |      | Drive Train:    | 2WD               | <b>Dimensions:</b> | 20 M <sup>3</sup> | Shape:    | VAN    |
| Engine No:     | 2023 | Transmission:   | AT                | Mileage:           | 55300             | Capacity: | 4300cc |
| Ext. Color:    |      | Weight (kg):    |                   | Seats:             | 5                 | Color:    |        |
| Certification: |      | Classification: |                   | Exterior:          | SILVER            | Interior: | BLUE   |

## Vehicle images





































## **Vehicle Options**

| Pwr Steering   | Pwr Wind          | Yes | Pwr Mirrors     |     | Center Lock            | Air Cond      |
|----------------|-------------------|-----|-----------------|-----|------------------------|---------------|
| Reverse Camera | Pwr Slide Door    |     | Easy Closer     |     | Cruise Control         | ABS           |
| Air Bag        | Fog Lamps         |     | HID Head Lamps  |     | LED Head Lamps         | Spare Key     |
| Remote Key     | Push Start        |     | Seat Heater     |     | Pwr Seat               | Leather Seat  |
| Floor Mat      | Sun Roof          |     | Alloy Wheels    | Yes | Grill Guard            | Rear Wiper    |
| Rear Spoiler   | Stereo (FULL)     |     | Navi/TV         |     | CD Player              | Car MD