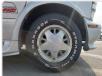

ifications**

| Model:         |      | Chassis No:     | 1GBEL19W7TB157662 | Grade:             |                   | Fuel:     | Petrol |
|----------------|------|-----------------|-------------------|--------------------|-------------------|-----------|--------|
| Engine:        |      | Drive Train:    | 2WD               | <b>Dimensions:</b> | 20 M <sup>3</sup> | Shape:    | VAN    |
| Engine No:     | 2023 | Transmission:   | AT                | Mileage:           | 55300             | Capacity: | 4300cc |
| Ext. Color:    |      | Weight (kg):    |                   | Seats:             | 5                 | Color:    |        |
| Certification: |      | Classification: |                   | Exterior:          | SILVER            | Interior: | BLUE   |

## Vehicle images





































## **Vehicle Options**

| Pwr Steering   | Pwr Wind          | Yes | Pwr Mirrors     |     | Center Lock            | Air Cond      |
|----------------|-------------------|-----|-----------------|-----|------------------------|---------------|
| Reverse Camera | Pwr Slide Door    |     | Easy Closer     |     | Cruise Control         | ABS           |
| Air Bag        | Fog Lamps         |     | HID Head Lamps  |     | LED Head Lamps         | Spare Key     |
| Remote Key     | Push Start        |     | Seat Heater     |     | Pwr Seat               | Leather Seat  |
| Floor Mat      | Sun Roof          |     | Alloy Wheels    | Yes | Grill Guard            | Rear Wiper    |
| Rear Spoiler   | Stereo (FULL)     |     | Navi/TV         |     | CD Player