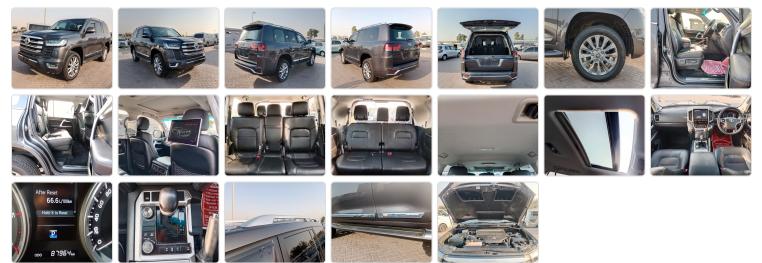

Stock ID 985676

## **Vehicle Specifications**

| Model:         |         | Chassis No:     | JTMHV05J904248200 | Grade:      | V8                | Fuel:     | Diesel |
|----------------|---------|-----------------|-------------------|-------------|-------------------|-----------|--------|
| Engine:        | 1VD-FTV | Drive Train:    | 4WD               | Dimensions: | 19 M <sup>3</sup> | Shape:    | SUV    |
| Engine No:     | 2023    | Transmission:   | AT                | Mileage:    | 88000             | Capacity: | 4500cc |
| Ext. Color:    |         | Weight (kg):    |                   | Seats:      | 7                 | Color:    |        |
| Certification: |         | Classification: |                   | Exterior:   | GRAY              | Interior: | BLACK  |

## Vehicle images



## **Vehicle Options**

| Pwr Steering   | Yes | Pwr Wind          | Yes | Pwr Mirrors     | Yes | Center Lock            | Yes | Air Cond      | Yes |
|----------------|-----|-------------------|-----|-----------------|-----|------------------------|-----|---------------|-----|
| Reverse Camera | Yes | Pwr Slide Door    |     | Easy Closer     |     | Cruise Control         |     | ABS           |     |
| Air Bag        | Yes | Fog Lamps         | Yes | HID Head Lamps  |     | LED Head Lamps         |     | Spare Key     |     |
| Remote Key     |     | Push Start        | Yes | Seat Heater     |     | Pwr Seat               | Yes | Leather Seat  | Yes |
| Floor Mat      |     | Sun Roof          | Yes | Alloy Wheels    | Yes | Grill Guard            |     | Rear Wiper    |     |
| Rear