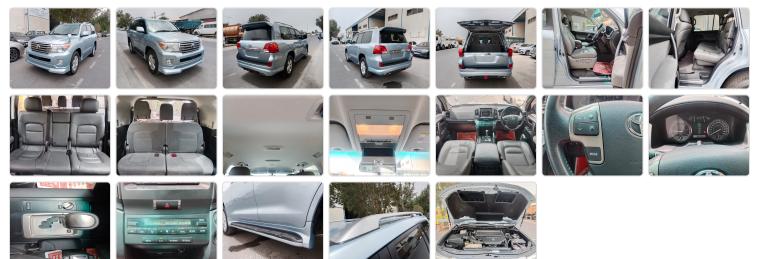

Stock ID 988177

## **Vehicle Specifications**

| Model:         |         | Chassis No:     | JTMHV09J604050166 | Grade:      | V8                | Fuel:     | Diesel |
|----------------|---------|-----------------|-------------------|-------------|-------------------|-----------|--------|
| Engine:        | 1VD-FTV | Drive Train:    | 4WD               | Dimensions: | 19 M <sup>3</sup> | Shape:    | SUV    |
| Engine No:     | 2023    | Transmission:   | AT                | Mileage:    | 161500            | Capacity: | 4500cc |
| Ext. Color:    |         | Weight (kg):    |                   | Seats:      | 8                 | Color:    |        |
| Certification: |         | Classification: |                   | Exterior:   | BLUE              | Interior: | BLACK  |

## Vehicle images



## **Vehicle Options**

| Pwr Steering   | Yes | Pwr Wind          | Yes | Pwr Mirrors     | Yes | Center Lock            | Yes | Air Cond      | Yes |
|----------------|-----|-------------------|-----|-----------------|-----|------------------------|-----|---------------|-----|
| Reverse Camera | Yes | Pwr Slide Door    |     | Easy Closer     |     | Cruise Control         |     | ABS           |     |
| Air Bag        | Yes | Fog Lamps         | Yes | HID Head Lamps  |     | LED Head Lamps         |     | Spare Key     |     |
| Remote Key     |     | Push Start        | Yes | Seat Heater     |     | Pwr Seat               | Yes | Leather Seat  | Yes |
| Floor Mat      |     | Sun Roof          |     | Alloy Wheels    | Yes | Grill Guard            |     | Rear Wiper    |     |
| Rear