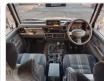

Vehicle Specifications**

| Model:         |       | Chassis No:     | LJ78-0011289 | Grade:             | WITH FIFF LOCK    | Fuel:     | Diesel |
|----------------|-------|-----------------|--------------|--------------------|-------------------|-----------|--------|
| Engine:        | 2L-TE | Drive Train:    | 4WD          | <b>Dimensions:</b> | 17 M <sup>3</sup> | Shape:    | SUV    |
| Engine No:     | 2023  | Transmission:   | MT           | Mileage:           | 265500            | Capacity: | 2400cc |
| Ext. Color:    |       | Weight (kg):    |              | Seats:             | 7                 | Color:    |        |
| Certification: |       | Classification: |              | Exterior:          | GRAY              | Interior: | GRAY   |

## Vehicle images



































## **Vehicle Options**

| Pwr Steering   | Yes | Pwr Wind          | Yes | Pwr Mirrors     | Yes | Center Lock            | Air Cond      | Yes |
|----------------|-----|-------------------|-----|-----------------|-----|------------------------|---------------|-----|
| Reverse Camera |     | Pwr Slide Door    |     | Easy Closer     |     | Cruise Control         | ABS           |     |
| Air Bag        |     | Fog Lamps         |     | HID Head Lamps  |     | LED Head Lamps         | Spare Key     |     |
| Remote Key     |     | Push Start        |     | Seat Heater     |     | Pwr Seat               | Leather Seat  |     |
| Floor Mat      |     | Sun Roof          |     | Alloy Wheels    | Yes | Grill Guard            | Rear Wiper    |     |
| Rear Spoiler   |     | Stereo