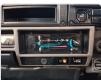

e Specifications**

| Model:         |       | Chassis No:     | LJ78-0011289 | Grade:             | WITH FIFF LOCK    | Fuel:     | Diesel |
|----------------|-------|-----------------|--------------|--------------------|-------------------|-----------|--------|
| Engine:        | 2L-TE | Drive Train:    | 4WD          | <b>Dimensions:</b> | 17 M <sup>3</sup> | Shape:    | SUV    |
| Engine No:     | 2023  | Transmission:   | MT           | Mileage:           | 265500            | Capacity: | 2400cc |
| Ext. Color:    |       | Weight (kg):    |              | Seats:             | 7                 | Color:    |        |
| Certification: |       | Classification: |              | Exterior:          | GRAY              | Interior: | GRAY   |

## Vehicle images



































## **Vehicle Options**

| Pwr Steering   | Yes | Pwr Wind          | Yes | Pwr Mirrors     | Yes | Center Lock            | Air Cond      | Yes |
|----------------|-----|-------------------|-----|-----------------|-----|------------------------|---------------|-----|
| Reverse Camera |     | Pwr Slide Door    |     | Easy Closer     |     | Cruise Control         | ABS           |     |
| Air Bag        |     | Fog Lamps         |     | HID Head Lamps  |     | LED Head Lamps         | Spare Key     |     |
| Remote Key     |     | Push Start        |     | Seat Heater     |     | Pwr Seat               | Leather Seat  |     |
| Floor Mat      |     | Sun Roof          |     | Alloy Wheels    | Yes | Grill Guard            | Rear Wiper    |     |
| Rear Spoiler   |     | Stereo (FULL)