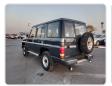

## TOYOTA LAND CRUISER PRADO

Stock ID 994515

Registration Year: 1991 Manufacture Year: 0

## **Vehicle Specifications**

| Model:         |       | Chassis No:     | LJ78-0011289 | Grade:             | WITH FIFF LOCK    | Fuel:     | Diesel |
|----------------|-------|-----------------|--------------|--------------------|-------------------|-----------|--------|
| Engine:        | 2L-TE | Drive Train:    | 4WD          | <b>Dimensions:</b> | 17 M <sup>3</sup> | Shape:    | SUV    |
| Engine No:     | 2023  | Transmission:   | MT           | Mileage:           | 265500            | Capacity: | 2400cc |
| Ext. Color:    |       | Weight (kg):    |              | Seats:             | 7                 | Color:    |        |
| Certification: |       | Classification: |              | Exterior:          | GRAY              | Interior: | GRAY   |