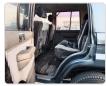

0

## **Vehicle Specifications**

| Model:         |       | Chassis No:     | LJ78-0011289 | Grade:             | WITH FIFF LOCK    | Fuel:     | Diesel |
|----------------|-------|-----------------|--------------|--------------------|-------------------|-----------|--------|
| Engine:        | 2L-TE | Drive Train:    | 4WD          | <b>Dimensions:</b> | 17 M <sup>3</sup> | Shape:    | SUV    |
| Engine No:     | 2023  | Transmission:   | MT           | Mileage:           | 265500            | Capacity: | 2400cc |
| Ext. Color:    |       | Weight (kg):    |              | Seats:             | 7                 | Color:    |        |
| Certification: |       | Classification: |              | Exterior:          | GRAY              | Interior: | GRAY   |

## Vehicle images



































## **Vehicle Options**

| Pwr Steering   | Yes | Pwr Wind          | Yes | Pwr Mirrors     | Yes | Center Lock            | Air Cond      | Yes |
|----------------|-----|-------------------|-----|-----------------|-----|------------------------|---------------|-----|
| Reverse Camera |     | Pwr Slide Door    |     | Easy Closer     |     | Cruise Control         | ABS           |     |
| Air Bag        |     | Fog Lamps         |     | HID Head Lamps  |     | LED Head Lamps         | Spare Key     |     |
| Remote Key     |     | Push Start        |     | Seat Heater     |     | Pwr Seat               | Leather Seat  |     |
| Floor Mat      |     | Sun Roof          |     | Alloy Wheels    | Yes | Grill Guard            | Rear Wiper    |     |
| Rear Spoiler   |     |