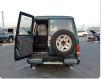

## **Vehicle Specifications**

| Model:         |       | Chassis No:     | LJ78-0011289 | Grade:             | WITH FIFF LOCK    | Fuel:     | Diesel |
|----------------|-------|-----------------|--------------|--------------------|-------------------|-----------|--------|
| Engine:        | 2L-TE | Drive Train:    | 4WD          | <b>Dimensions:</b> | 17 M <sup>3</sup> | Shape:    | SUV    |
| Engine No:     | 2023  | Transmission:   | MT           | Mileage:           | 265500            | Capacity: | 2400cc |
| Ext. Color:    |       | Weight (kg):    |              | Seats:             | 7                 | Color:    |        |
| Certification: |       | Classification: |              | Exterior:          | GRAY              | Interior: | GRAY   |

## Vehicle images