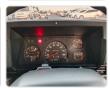

hicle Specifications**

| Model:         |       | Chassis No:     | LJ78-0011289 | Grade:             | WITH FIFF LOCK    | Fuel:     | Diesel |
|----------------|-------|-----------------|--------------|--------------------|-------------------|-----------|--------|
| Engine:        | 2L-TE | Drive Train:    | 4WD          | <b>Dimensions:</b> | 17 M <sup>3</sup> | Shape:    | SUV    |
| Engine No:     | 2023  | Transmission:   | MT           | Mileage:           | 265500            | Capacity: | 2400cc |
| Ext. Color:    |       | Weight (kg):    |              | Seats:             | 7                 | Color:    |        |
| Certification: |       | Classification: |              | Exterior:          | GRAY              | Interior: | GRAY   |

## Vehicle images



































## **Vehicle Options**

| Pwr Steering   | Yes | Pwr Wind          | Yes | Pwr Mirrors     | Yes | Center Lock            | Air Cond      | Yes |
|----------------|-----|-------------------|-----|-----------------|-----|------------------------|---------------|-----|
| Reverse Camera |     | Pwr Slide Door    |     | Easy Closer     |     | Cruise Control         | ABS           |     |
| Air Bag        |     | Fog Lamps         |     | HID Head Lamps  |     | LED Head Lamps         | Spare Key     |     |
| Remote Key     |     | Push Start        |     | Seat Heater     |     | Pwr Seat               | Leather Seat  |     |
| Floor Mat      |     | Sun Roof          |     | Alloy Wheels    | Yes | Grill Guard            | Rear Wiper    |     |
| Rear Spoiler   |     | Stereo (F