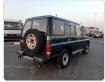

## TOYOTA LAND CRUISER PRADO

Stock ID 994515

Registration Year: 1991 Manufacture Year: 0

## **Vehicle Specifications**

| Model:         |       | Chassis No:     | LJ78-0011289 | Grade:             | WITH FIFF LOCK    | Fuel:     | Diesel |
|----------------|-------|-----------------|--------------|--------------------|-------------------|-----------|--------|
| Engine:        | 2L-TE | Drive Train:    | 4WD          | <b>Dimensions:</b> | 17 M <sup>3</sup> | Shape:    | SUV    |
| Engine No:     | 2023  | Transmission:   | MT           | Mileage:           | 265500            | Capacity: | 2400cc |
| Ext. Color:    |       | Weight (kg):    |              | Seats:             | 7                 | Color:    |        |
| Certification: |       | Classification: |              | Exterior:          | GRAY              | Interior: | GRAY   |