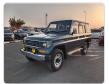

## TOYOTA LAND CRUISER PRADO

Stock ID 994515

Registration Year: 1991 Manufacture Year: 0

## **Vehicle Specifications**

| Model:         |       | Chassis No:     | LJ78-0011289 | Grade:             | WITH FIFF LOCK    | Fuel:     | Diesel |
|----------------|-------|-----------------|--------------|--------------------|-------------------|-----------|--------|
| Engine:        | 2L-TE | Drive Train:    | 4WD          | <b>Dimensions:</b> | 17 M <sup>3</sup> | Shape:    | SUV    |
| Engine No:     | 2023  | Transmission:   | MT           | Mileage:           | 265500            | Capacity: | 2400cc |
| Ext. Color:    |       | Weight (kg):    |              | Seats:             | 7                 | Color:    |        |
| Certification: |       | Classification: |              | Exterior:          | GRAY              | Interior: | GRAY   |