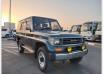

## TOYOTA LAND CRUISER PRADO

Stock ID 994515

Registration Year: 1991 Manufacture Year: 0

## **Vehicle Specifications**

| Model:         |       | Chassis No:     | LJ78-0011289 | Grade:             | WITH FIFF LOCK    | Fuel:     | Diesel |
|----------------|-------|-----------------|--------------|--------------------|-------------------|-----------|--------|
| Engine:        | 2L-TE | Drive Train:    | 4WD          | <b>Dimensions:</b> | 17 M <sup>3</sup> | Shape:    | SUV    |
| Engine No:     | 2023  | Transmission:   | MT           | Mileage:           | 265500            | Capacity: | 2400cc |
| Ext. Color:    |       | Weight (kg):    |              | Seats:             | 7                 | Color:    |        |
| Certification: |       | Classification: |              | Exterior:          | GRAY              | Interior: | GRAY   |