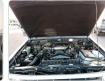

ecifications**

| Model:         |       | Chassis No:     | LJ78-0011289 | Grade:             | WITH FIFF LOCK    | Fuel:     | Diesel |
|----------------|-------|-----------------|--------------|--------------------|-------------------|-----------|--------|
| Engine:        | 2L-TE | Drive Train:    | 4WD          | <b>Dimensions:</b> | 17 M <sup>3</sup> | Shape:    | SUV    |
| Engine No:     | 2023  | Transmission:   | MT           | Mileage:           | 265500            | Capacity: | 2400cc |
| Ext. Color:    |       | Weight (kg):    |              | Seats:             | 7                 | Color:    |        |
| Certification: |       | Classification: |              | Exterior:          | GRAY              | Interior: | GRAY   |

## Vehicle images



































## **Vehicle Options**

| Pwr Steering   | Yes | Pwr Wind          | Yes | Pwr Mirrors     | Yes | Center Lock            | Air Cond      | Yes |
|----------------|-----|-------------------|-----|-----------------|-----|------------------------|---------------|-----|
| Reverse Camera |     | Pwr Slide Door    |     | Easy Closer     |     | Cruise Control         | ABS           |     |
| Air Bag        |     | Fog Lamps         |     | HID Head Lamps  |     | LED Head Lamps         | Spare Key     |     |
| Remote Key     |     | Push Start        |     | Seat Heater     |     | Pwr Seat               | Leather Seat  |     |
| Floor Mat      |     | Sun Roof          |     | Alloy Wheels    | Yes | Grill Guard            | Rear Wiper    |     |
| Rear Spoiler   |     | Stereo (FULL)