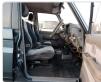

: 0

## **Vehicle Specifications**

| Model:         |       | Chassis No:     | LJ78-0011289 | Grade:             | WITH FIFF LOCK    | Fuel:     | Diesel |
|----------------|-------|-----------------|--------------|--------------------|-------------------|-----------|--------|
| Engine:        | 2L-TE | Drive Train:    | 4WD          | <b>Dimensions:</b> | 17 M <sup>3</sup> | Shape:    | SUV    |
| Engine No:     | 2023  | Transmission:   | MT           | Mileage:           | 265500            | Capacity: | 2400cc |
| Ext. Color:    |       | Weight (kg):    |              | Seats:             | 7                 | Color:    |        |
| Certification: |       | Classification: |              | Exterior:          | GRAY              | Interior: | GRAY   |

## Vehicle images



































## **Vehicle Options**

| Pwr Steering   | Yes | Pwr Wind          | Yes | Pwr Mirrors     | Yes | Center Lock            | Air Cond      | Yes |
|----------------|-----|-------------------|-----|-----------------|-----|------------------------|---------------|-----|
| Reverse Camera |     | Pwr Slide Door    |     | Easy Closer     |     | Cruise Control         | ABS           |     |
| Air Bag        |     | Fog Lamps         |     | HID Head Lamps  |     | LED Head Lamps         | Spare Key     |     |
| Remote Key     |     | Push Start        |     | Seat Heater     |     | Pwr Seat               | Leather Seat  |     |
| Floor Mat      |     | Sun Roof          |     | Alloy Wheels    | Yes | Grill Guard            | Rear Wiper    |     |
| Rear Spoiler   |