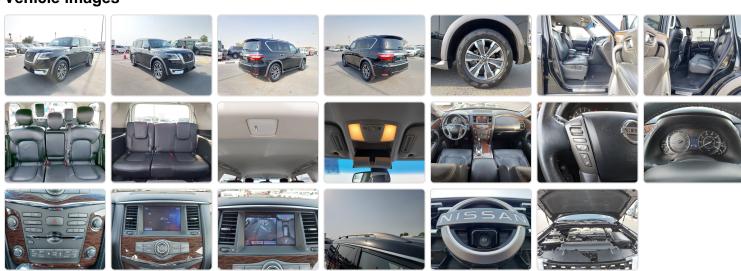

hicle Specifications**

| Model:         |      | Chassis No:     | JN8AY2ND2H9000226 | Grade:             |                   | Fuel:     | Petrol |
|----------------|------|-----------------|-------------------|--------------------|-------------------|-----------|--------|
| Engine:        |      | Drive Train:    | 2WD               | <b>Dimensions:</b> | 20 M <sup>3</sup> | Shape:    | SUV    |
| Engine No:     | 2023 | Transmission:   | AT                | Mileage:           | 141400            | Capacity: | 5600cc |
| Ext. Color:    |      | Weight (kg):    |                   | Seats:             | 8                 | Color:    |        |
| Certification: |      | Classification: |                   | Exterior:          | BLACK             | Interior: | BLACK  |

## Vehicle images



## **Vehicle Options**

| Pwr Steering   | Yes | Pwr Wind          | Yes | Pwr Mirrors     | Yes | Center Lock            | Yes | Air Cond      | Yes |
|----------------|-----|-------------------|-----|-----------------|-----|------------------------|-----|---------------|-----|
| Reverse Camera | Yes | Pwr Slide Door    |     | Easy Closer     |     | Cruise Control         |     | ABS           |     |
| Air Bag        | Yes | Fog Lamps         | Yes | HID Head Lamps  |     | LED Head Lamps         |     | Spare Key     |     |
| Remote Key     |     | Push Start        | Yes | Seat Heater     |     | Pwr Seat               | Yes | Leather Seat  | Yes |
| Floor Mat      |     | Sun Roof          |     | Alloy Wheels    | Yes | Grill Guard            |     | Rear Wiper    |     |
| Rear