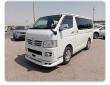

TOYOTA HIACE VAN Stock ID 089423 **Registration Year: 2009 Manufacture Year: 0** 

## **Vehicle Specifications**

| Model:         |         | Chassis No:     | KDH201-0044481 | Grade:      |                   | Fuel:     | Diesel |
|----------------|---------|-----------------|----------------|-------------|-------------------|-----------|--------|
| Engine:        | 1KD-FTV | Drive Train:    | 2WD            | Dimensions: | 17 M <sup>3</sup> | Shape:    | VAN    |
| Engine No:     | 2023    | Transmission:   | AT             | Mileage:    | 303500            | Capacity: | 3000cc |
| Ext. Color:    |         | Weight (kg):    |                | Seats:      | 5                 | Color:    |        |
| Certification: |         | Classification: |                | Exterior:   | WHITE             | Interior: | GRAY   |