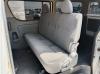

## **Vehicle Specifications**

| Model:         |         | Chassis No:     | KDH201-0044481 | Grade:      |                   | Fuel:     | Diesel |
|----------------|---------|-----------------|----------------|-------------|-------------------|-----------|--------|
| Engine:        | 1KD-FTV | Drive Train:    | 2WD            | Dimensions: | 17 M <sup>3</sup> | Shape:    | VAN    |
| Engine No:     | 2023    | Transmission:   | AT             | Mileage:    | 303500            | Capacity: | 3000cc |
| Ext. Color:    |         | Weight (kg):    |                | Seats:      | 5                 | Color:    |        |
| Certification: |         | Classification: |                | Exterior:   | WHITE             | Interior: | GRAY   |