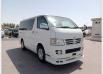

TOYOTA HIACE VAN Stock ID 089423 **Registration Year: 2009 Manufacture Year: 0** 

## **Vehicle Specifications**

| Model:         |         | Chassis No:     | KDH201-0044481 | Grade:      |                   | Fuel:     | Diesel |
|----------------|---------|-----------------|----------------|-------------|-------------------|-----------|--------|
| Engine:        | 1KD-FTV | Drive Train:    | 2WD            | Dimensions: | 17 M <sup>3</sup> | Shape:    | VAN    |
| Engine No:     | 2023    | Transmission:   | AT             | Mileage:    | 303500            | Capacity: | 3000cc |
| Ext. Color:    |         | Weight (kg):    |                | Seats:      | 5                 | Color:    |        |
| Certification: |         | Classification: |                | Exterior:   | WHITE             | Interior: | GRAY   |