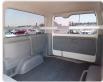

## **Vehicle Specifications**

| Model:         |         | Chassis No:     | KDH201-0044481 | Grade:      |                   | Fuel:     | Diesel |
|----------------|---------|-----------------|----------------|-------------|-------------------|-----------|--------|
| Engine:        | 1KD-FTV | Drive Train:    | 2WD            | Dimensions: | 17 M <sup>3</sup> | Shape:    | VAN    |
| Engine No:     | 2023    | Transmission:   | AT             | Mileage:    | 303500            | Capacity: | 3000cc |
| Ext. Color:    |         | Weight (kg):    |                | Seats:      | 5                 | Color:    |        |
| Certification: |         | Classification: |                | Exterior:   | WHITE             | Interior: | GRAY   |