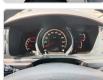

## **Vehicle Specifications**

| Model:         |         | Chassis No:     | KDH201-0044481 | Grade:      |                   | Fuel:     | Diesel |
|----------------|---------|-----------------|----------------|-------------|-------------------|-----------|--------|
| Engine:        | 1KD-FTV | Drive Train:    | 2WD            | Dimensions: | 17 M <sup>3</sup> | Shape:    | VAN    |
| Engine No:     | 2023    | Transmission:   | AT             | Mileage:    | 303500            | Capacity: | 3000cc |
| Ext. Color:    |         | Weight (kg):    |                | Seats:      | 5                 | Color:    |        |
| Certification: |         | Classification: |                | Exterior:   | WHITE             | Interior: | GRAY   |