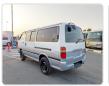

TOYOTA HIACE VAN Stock ID 273513 **Registration Year: 2001 Manufacture Year: 0** 

## **Vehicle Specifications**

| Model:         |       | Chassis No:     | RZH112-1006833 | Grade:      |                   | Fuel:     | Petrol |
|----------------|-------|-----------------|----------------|-------------|-------------------|-----------|--------|
| Engine:        | 1RZ-E | Drive Train:    | 2WD            | Dimensions: | 17 M <sup>3</sup> | Shape:    | VAN    |
| Engine No:     | 2023  | Transmission:   | MT             | Mileage:    | 361000            | Capacity: | 2000cc |
| Ext. Color:    |       | Weight (kg):    |                | Seats:      | 5                 | Color:    |        |
| Certification: |       | Classification: |                | Exterior:   | OTHER             | Interior: | GRAY   |

## Vehicle images