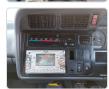

acture Year: 0** 

## **Vehicle Specifications**

| Model:         |       | Chassis No:     | RZH112-1006833 | Grade:      |                   | Fuel:     | Petrol |
|----------------|-------|-----------------|----------------|-------------|-------------------|-----------|--------|
| Engine:        | 1RZ-E | Drive Train:    | 2WD            | Dimensions: | 17 M <sup>3</sup> | Shape:    | VAN    |
| Engine No:     | 2023  | Transmission:   | MT             | Mileage:    | 361000            | Capacity: | 2000cc |
| Ext. Color:    |       | Weight (kg):    |                | Seats:      | 5                 | Color:    |        |
| Certification: |       | Classification: |                | Exterior:   | OTHER             | Interior: | GRAY   |

## Vehicle images

































## **Vehicle Options**

| Pwr Steering   | Yes | Pwr Wind          | Yes | Pwr Mirrors     | Center Lock            | Yes | Air Cond      | Yes |
|----------------|-----|-------------------|-----|-----------------|------------------------|-----|---------------|-----|
| Reverse Camera |     | Pwr Slide Door    |     | Easy Closer     | Cruise Control         |     | ABS           |     |
| Air Bag        | Yes | Fog Lamps         |     | HID Head Lamps  | LED Head Lamps         |     | Spare Key     |     |
| Remote Key     |     | Push Start        |     | Seat Heater     | Pwr Seat               |     | Leather Seat  |     |
| Floor Mat      |     | Sun Roof          |     | Alloy Wheels    | Grill Guard            |     | Rear Wiper    |     |
| Rear Spoiler   |     | Stereo (FULL)