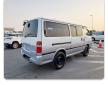

TOYOTA HIACE VAN Stock ID 273513 **Registration Year: 2001 Manufacture Year: 0** 

## **Vehicle Specifications**

| Model:         |       | Chassis No:     | RZH112-1006833 | Grade:      |                   | Fuel:     | Petrol |
|----------------|-------|-----------------|----------------|-------------|-------------------|-----------|--------|
| Engine:        | 1RZ-E | Drive Train:    | 2WD            | Dimensions: | 17 M <sup>3</sup> | Shape:    | VAN    |
| Engine No:     | 2023  | Transmission:   | MT             | Mileage:    | 361000            | Capacity: | 2000cc |
| Ext. Color:    |       | Weight (kg):    |                | Seats:      | 5                 | Color:    |        |
| Certification: |       | Classification: |                | Exterior:   | OTHER             | Interior: | GRAY   |

## Vehicle images