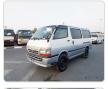

TOYOTA HIACE VAN Stock ID 273513 **Registration Year: 2001 Manufacture Year: 0** 

## **Vehicle Specifications**

| Model:         |       | Chassis No:     | RZH112-1006833 | Grade:      |                   | Fuel:     | Petrol |
|----------------|-------|-----------------|----------------|-------------|-------------------|-----------|--------|
| Engine:        | 1RZ-E | Drive Train:    | 2WD            | Dimensions: | 17 M <sup>3</sup> | Shape:    | VAN    |
| Engine No:     | 2023  | Transmission:   | MT             | Mileage:    | 361000            | Capacity: | 2000cc |
| Ext. Color:    |       | Weight (kg):    |                | Seats:      | 5                 | Color:    |        |
| Certification: |       | Classification: |                | Exterior:   | OTHER             | Interior: | GRAY   |

## Vehicle images