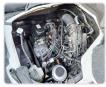

ture Year: 0** 

## **Vehicle Specifications**

| Model:         |       | Chassis No:     | RZH112-1006833 | Grade:      |                   | Fuel:     | Petrol |
|----------------|-------|-----------------|----------------|-------------|-------------------|-----------|--------|
| Engine:        | 1RZ-E | Drive Train:    | 2WD            | Dimensions: | 17 M <sup>3</sup> | Shape:    | VAN    |
| Engine No:     | 2023  | Transmission:   | MT             | Mileage:    | 361000            | Capacity: | 2000cc |
| Ext. Color:    |       | Weight (kg):    |                | Seats:      | 5                 | Color:    |        |
| Certification: |       | Classification: |                | Exterior:   | OTHER             | Interior: | GRAY   |

## Vehicle images

































## **Vehicle Options**

| Pwr Steering   | Yes | Pwr Wind          | Yes | Pwr Mirrors     | Center Lock            | Yes | Air Cond      | Yes |
|----------------|-----|-------------------|-----|-----------------|------------------------|-----|---------------|-----|
| Reverse Camera |     | Pwr Slide Door    |     | Easy Closer     | Cruise Control         |     | ABS           |     |
| Air Bag        | Yes | Fog Lamps         |     | HID Head Lamps  | LED Head Lamps         |     | Spare Key     |     |
| Remote Key     |     | Push Start        |     | Seat Heater     | Pwr Seat               |     | Leather Seat  |     |
| Floor Mat      |     | Sun Roof          |     | Alloy Wheels    | Grill Guard            |     | Rear Wiper    |     |
| Rear Spoiler   |     | Stereo (FULL)