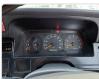

ufacture Year: 0** 

## **Vehicle Specifications**

| Model:         |       | Chassis No:     | RZH112-1006833 | Grade:      |                   | Fuel:     | Petrol |
|----------------|-------|-----------------|----------------|-------------|-------------------|-----------|--------|
| Engine:        | 1RZ-E | Drive Train:    | 2WD            | Dimensions: | 17 M <sup>3</sup> | Shape:    | VAN    |
| Engine No:     | 2023  | Transmission:   | MT             | Mileage:    | 361000            | Capacity: | 2000cc |
| Ext. Color:    |       | Weight (kg):    |                | Seats:      | 5                 | Color:    |        |
| Certification: |       | Classification: |                | Exterior:   | OTHER             | Interior: | GRAY   |

## Vehicle images

































## **Vehicle Options**

| Pwr Steering   | Yes | Pwr Wind          | Yes | Pwr Mirrors     | Center Lock            | Yes | Air Cond      | Yes |
|----------------|-----|-------------------|-----|-----------------|------------------------|-----|---------------|-----|
| Reverse Camera |     | Pwr Slide Door    |     | Easy Closer     | Cruise Control         |     | ABS           |     |
| Air Bag        | Yes | Fog Lamps         |     | HID Head Lamps  | LED Head Lamps         |     | Spare Key     |     |
| Remote Key     |     | Push Start        |     | Seat Heater     | Pwr Seat               |     | Leather Seat  |     |
| Floor Mat      |     | Sun Roof          |     | Alloy Wheels    | Grill Guard            |     | Rear Wiper    |     |
| Rear Spoiler   |     | Stereo (FULL)