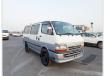

TOYOTA HIACE VAN Stock ID 273513 **Registration Year: 2001 Manufacture Year: 0** 

## **Vehicle Specifications**

| Model:         |       | Chassis No:     | RZH112-1006833 | Grade:      |                   | Fuel:     | Petrol |
|----------------|-------|-----------------|----------------|-------------|-------------------|-----------|--------|
| Engine:        | 1RZ-E | Drive Train:    | 2WD            | Dimensions: | 17 M <sup>3</sup> | Shape:    | VAN    |
| Engine No:     | 2023  | Transmission:   | MT             | Mileage:    | 361000            | Capacity: | 2000cc |
| Ext. Color:    |       | Weight (kg):    |                | Seats:      | 5                 | Color:    |        |
| Certification: |       | Classification: |                | Exterior:   | OTHER             | Interior: | GRAY   |

## Vehicle images