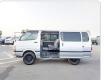

TOYOTA HIACE VAN Stock ID 273513 **Registration Year: 2001 Manufacture Year: 0** 

## **Vehicle Specifications**

| Model:         |       | Chassis No:     | RZH112-1006833 | Grade:      |                   | Fuel:     | Petrol |
|----------------|-------|-----------------|----------------|-------------|-------------------|-----------|--------|
| Engine:        | 1RZ-E | Drive Train:    | 2WD            | Dimensions: | 17 M <sup>3</sup> | Shape:    | VAN    |
| Engine No:     | 2023  | Transmission:   | MT             | Mileage:    | 361000            | Capacity: | 2000cc |
| Ext. Color:    |       | Weight (kg):    |                | Seats:      | 5                 | Color:    |        |
| Certification: |       | Classification: |                | Exterior:   | OTHER             | Interior: | GRAY   |