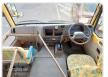

hicle Specifications**

| Model:         |      | Chassis No:     | BE63CE-300093 | Grade:             |                   | Fuel:     | Diesel |
|----------------|------|-----------------|---------------|--------------------|-------------------|-----------|--------|
| Engine:        | 4D33 | Drive Train:    | 2WD           | <b>Dimensions:</b> | 35 M <sup>3</sup> | Shape:    | BUS    |
| Engine No:     | 2023 | Transmission:   | AT            | Mileage:           | 309000            | Capacity: | 4200cc |
| Ext. Color:    |      | Weight (kg):    |               | Seats:             | 1                 | Color:    |        |
| Certification: |      | Classification: |               | Exterior:          | YELLOW            | Interior: | BEIGE  |

## Vehicle images





































## **Vehicle Options**

| Pwr Steering   | Yes | Pwr Wind          | Yes | Pwr Mirrors     | Center Lock            | Air Cond Ye   |
|----------------|-----|-------------------|-----|-----------------|------------------------|---------------|
| Reverse Camera |     | Pwr Slide Door    |     | Easy Closer     | Cruise Control         | ABS           |
| Air Bag        |     | Fog Lamps         |     | HID Head Lamps  | LED Head Lamps         | Spare Key     |
| Remote Key     |     | Push Start        |     | Seat Heater     | Pwr Seat               | Leather Seat  |
| Floor Mat      |     | Sun Roof          |     | Alloy Wheels    | Grill Guard            | Rear Wiper    |
| Rear Spoiler   |     | Stereo (FULL)     |     | Navi/TV         | CD Player              | Car MD