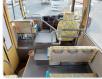

**Vehicle Specifications**

| Model:         |      | Chassis No:     | BE63CE-300093 | Grade:             |                   | Fuel:     | Diesel |
|----------------|------|-----------------|---------------|--------------------|-------------------|-----------|--------|
| Engine:        | 4D33 | Drive Train:    | 2WD           | <b>Dimensions:</b> | 35 M <sup>3</sup> | Shape:    | BUS    |
| Engine No:     | 2023 | Transmission:   | AT            | Mileage:           | 309000            | Capacity: | 4200cc |
| Ext. Color:    |      | Weight (kg):    |               | Seats:             | 1                 | Color:    |        |
| Certification: |      | Classification: |               | Exterior:          | YELLOW            | Interior: | BEIGE  |

## Vehicle images





































## **Vehicle Options**

| Pwr Steering   | Yes | Pwr Wind          | Yes | Pwr Mirrors     | Center Lock            | Air Cond Ye   |
|----------------|-----|-------------------|-----|-----------------|------------------------|---------------|
| Reverse Camera |     | Pwr Slide Door    |     | Easy Closer     | Cruise Control         | ABS           |
| Air Bag        |     | Fog Lamps         |     | HID Head Lamps  | LED Head Lamps         | Spare Key     |
| Remote Key     |     | Push Start        |     | Seat Heater     | Pwr Seat               | Leather Seat  |
| Floor Mat      |     | Sun Roof          |     | Alloy Wheels    | Grill Guard            | Rear Wiper    |
| Rear Spoiler   |     | Stereo (FULL)     |     | Navi/TV         | CD Player              | Car MD