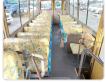

## **Vehicle Specifications**

| Model:         |      | Chassis No:     | BE63CE-300093 | Grade:             |                   | Fuel:     | Diesel |
|----------------|------|-----------------|---------------|--------------------|-------------------|-----------|--------|
| Engine:        | 4D33 | Drive Train:    | 2WD           | <b>Dimensions:</b> | 35 M <sup>3</sup> | Shape:    | BUS    |
| Engine No:     | 2023 | Transmission:   | AT            | Mileage:           | 309000            | Capacity: | 4200cc |
| Ext. Color:    |      | Weight (kg):    |               | Seats:             | 1                 | Color:    |        |
| Certification: |      | Classification: |               | Exterior:          | YELLOW            | Interior: | BEIGE  |