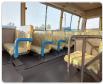

## **Vehicle Specifications**

| Model:         |      | Chassis No:     | BE63CE-300093 | Grade:             |                   | Fuel:     | Diesel |
|----------------|------|-----------------|---------------|--------------------|-------------------|-----------|--------|
| Engine:        | 4D33 | Drive Train:    | 2WD           | <b>Dimensions:</b> | 35 M <sup>3</sup> | Shape:    | BUS    |
| Engine No:     | 2023 | Transmission:   | AT            | Mileage:           | 309000            | Capacity: | 4200cc |
| Ext. Color:    |      | Weight (kg):    |               | Seats:             | 1                 | Color:    |        |
| Certification: |      | Classification: |               | Exterior:          | YELLOW            | Interior: | BEIGE  |