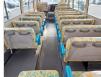

# **Vehicle Specifications**

| Model:         |      | Chassis No:     | BE63CE-300093 | Grade:             |                   | Fuel:     | Diesel |
|----------------|------|-----------------|---------------|--------------------|-------------------|-----------|--------|
| Engine:        | 4D33 | Drive Train:    | 2WD           | <b>Dimensions:</b> | 35 M <sup>3</sup> | Shape:    | BUS    |
| Engine No:     | 2023 | Transmission:   | AT            | Mileage:           | 309000            | Capacity: | 4200cc |
| Ext. Color:    |      | Weight (kg):    |               | Seats:             | 1                 | Color:    |        |
| Certification: |      | Classification: |               | Exterior:          | YELLOW            | Interior: | BEIGE  |

## Vehicle images





































## **Vehicle Options**

| Pwr Steering   | Yes | Pwr Wind          | Yes | Pwr Mirrors     | Center Lock            | Air Cond Ye   |
|----------------|-----|-------------------|-----|-----------------|------------------------|---------------|
| Reverse Camera |     | Pwr Slide Door    |     | Easy Closer     | Cruise Control         | ABS           |
| Air Bag        |     | Fog Lamps         |     | HID Head Lamps  | LED Head Lamps         | Spare Key     |
| Remote Key     |     | Push Start        |     | Seat Heater     | Pwr Seat               | Leather Seat  |
| Floor Mat      |     | Sun Roof          |     | Alloy Wheels    | Grill Guard            | Rear Wiper    |
| Rear Spoiler   |     | Stereo (FULL)     |     | Navi/TV         | CD Player              | Car