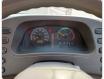

## **Vehicle Specifications**

| Model:         |      | Chassis No:     | BE63CE-300093 | Grade:             |                   | Fuel:     | Diesel |
|----------------|------|-----------------|---------------|--------------------|-------------------|-----------|--------|
| Engine:        | 4D33 | Drive Train:    | 2WD           | <b>Dimensions:</b> | 35 M <sup>3</sup> | Shape:    | BUS    |
| Engine No:     | 2023 | Transmission:   | AT            | Mileage:           | 309000            | Capacity: | 4200cc |
| Ext. Color:    |      | Weight (kg):    |               | Seats:             | 1                 | Color:    |        |
| Certification: |      | Classification: |               | Exterior:          | YELLOW            | Interior: | BEIGE  |