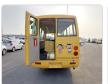

r: 0** 

## **Vehicle Specifications**

| Model:         |      | Chassis No:     | BE63CE-300093 | Grade:             |                   | Fuel:     | Diesel |
|----------------|------|-----------------|---------------|--------------------|-------------------|-----------|--------|
| Engine:        | 4D33 | Drive Train:    | 2WD           | <b>Dimensions:</b> | 35 M <sup>3</sup> | Shape:    | BUS    |
| Engine No:     | 2023 | Transmission:   | AT            | Mileage:           | 309000            | Capacity: | 4200cc |
| Ext. Color:    |      | Weight (kg):    |               | Seats:             | 1                 | Color:    |        |
| Certification: |      | Classification: |               | Exterior:          | YELLOW            | Interior: | BEIGE  |

## Vehicle images





































## **Vehicle Options**

| Pwr Steering   | Yes | Pwr Wind          | Yes | Pwr Mirrors     | Center Lock            | Air Cond Ye   |
|----------------|-----|-------------------|-----|-----------------|------------------------|---------------|
| Reverse Camera |     | Pwr Slide Door    |     | Easy Closer     | Cruise Control         | ABS           |
| Air Bag        |     | Fog Lamps         |     | HID Head Lamps  | LED Head Lamps         | Spare Key     |
| Remote Key     |     | Push Start        |     | Seat Heater     | Pwr Seat               | Leather Seat  |
| Floor Mat      |     | Sun Roof          |     | Alloy Wheels    | Grill Guard            | Rear Wiper    |
| Rear Spoiler   |     | Stereo (FULL)     |     | Navi/TV         | CD Player