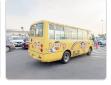

Year: 0** 

## **Vehicle Specifications**

| Model:         |      | Chassis No:     | BE63CE-300093 | Grade:             |                   | Fuel:     | Diesel |
|----------------|------|-----------------|---------------|--------------------|-------------------|-----------|--------|
| Engine:        | 4D33 | Drive Train:    | 2WD           | <b>Dimensions:</b> | 35 M <sup>3</sup> | Shape:    | BUS    |
| Engine No:     | 2023 | Transmission:   | AT            | Mileage:           | 309000            | Capacity: | 4200cc |
| Ext. Color:    |      | Weight (kg):    |               | Seats:             | 1                 | Color:    |        |
| Certification: |      | Classification: |               | Exterior:          | YELLOW            | Interior: | BEIGE  |

## Vehicle images





































## **Vehicle Options**

| Pwr Steering   | Yes | Pwr Wind          | Yes | Pwr Mirrors     | Center Lock            | Air Cond Ye   |
|----------------|-----|-------------------|-----|-----------------|------------------------|---------------|
| Reverse Camera |     | Pwr Slide Door    |     | Easy Closer     | Cruise Control         | ABS           |
| Air Bag        |     | Fog Lamps         |     | HID Head Lamps  | LED Head Lamps         | Spare Key     |
| Remote Key     |     | Push Start        |     | Seat Heater     | Pwr Seat               | Leather Seat  |
| Floor Mat      |     | Sun Roof          |     | Alloy Wheels    | Grill Guard            | Rear Wiper    |
| Rear Spoiler   |     | Stereo (FULL)     |     | Navi/TV         | CD Player