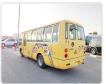

ear: 0** 

## **Vehicle Specifications**

| Model:         |      | Chassis No:     | BE63CE-300093 | Grade:             |                   | Fuel:     | Diesel |
|----------------|------|-----------------|---------------|--------------------|-------------------|-----------|--------|
| Engine:        | 4D33 | Drive Train:    | 2WD           | <b>Dimensions:</b> | 35 M <sup>3</sup> | Shape:    | BUS    |
| Engine No:     | 2023 | Transmission:   | AT            | Mileage:           | 309000            | Capacity: | 4200cc |
| Ext. Color:    |      | Weight (kg):    |               | Seats:             | 1                 | Color:    |        |
| Certification: |      | Classification: |               | Exterior:          | YELLOW            | Interior: | BEIGE  |

## Vehicle images





































## **Vehicle Options**

| Pwr Steering   | Yes | Pwr Wind          | Yes | Pwr Mirrors     | Center Lock            | Air Cond Ye   |
|----------------|-----|-------------------|-----|-----------------|------------------------|---------------|
| Reverse Camera |     | Pwr Slide Door    |     | Easy Closer     | Cruise Control         | ABS           |
| Air Bag        |     | Fog Lamps         |     | HID Head Lamps  | LED Head Lamps         | Spare Key     |
| Remote Key     |     | Push Start        |     | Seat Heater     | Pwr Seat               | Leather Seat  |
| Floor Mat      |     | Sun Roof          |     | Alloy Wheels    | Grill Guard            | Rear Wiper    |
| Rear Spoiler   |     | Stereo (FULL)     |     | Navi/TV         | CD Player