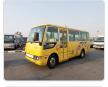

MITSUBISHI ROSA Stock ID 427662 **Registration Year: 2002 Manufacture Year: 0** 

## **Vehicle Specifications**

| Model:         |      | Chassis No:     | BE63CE-300093 | Grade:             |                   | Fuel:     | Diesel |
|----------------|------|-----------------|---------------|--------------------|-------------------|-----------|--------|
| Engine:        | 4D33 | Drive Train:    | 2WD           | <b>Dimensions:</b> | 35 M <sup>3</sup> | Shape:    | BUS    |
| Engine No:     | 2023 | Transmission:   | AT            | Mileage:           | 309000            | Capacity: | 4200cc |
| Ext. Color:    |      | Weight (kg):    |               | Seats:             | 1                 | Color:    |        |
| Certification: |      | Classification: |               | Exterior:          | YELLOW            | Interior: | BEIGE  |

## Vehicle images