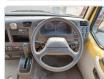

## **Vehicle Specifications**

| Model:         |      | Chassis No:     | BE63CE-300093 | Grade:             |                   | Fuel:     | Diesel |
|----------------|------|-----------------|---------------|--------------------|-------------------|-----------|--------|
| Engine:        | 4D33 | Drive Train:    | 2WD           | <b>Dimensions:</b> | 35 M <sup>3</sup> | Shape:    | BUS    |
| Engine No:     | 2023 | Transmission:   | AT            | Mileage:           | 309000            | Capacity: | 4200cc |
| Ext. Color:    |      | Weight (kg):    |               | Seats:             | 1                 | Color:    |        |
| Certification: |      | Classification: |               | Exterior:          | YELLOW            | Interior: | BEIGE  |