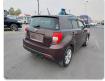

ions**

| Model:         |        | Chassis No:     | NCP110-0021284 | Grade:             |                   | Fuel:     | Petrol    |
|----------------|--------|-----------------|----------------|--------------------|-------------------|-----------|-----------|
| Engine:        | 1NZ-FE | Drive Train:    | 2WD            | <b>Dimensions:</b> | 11 M <sup>3</sup> | Shape:    | HATCHBACK |
| Engine No:     | 2023   | Transmission:   | AT             | Mileage:           | 82700             | Capacity: | 1500cc    |
| Ext. Color:    |        | Weight (kg):    |                | Seats:             | 5                 | Color:    |           |
| Certification: |        | Classification: |                | Exterior:          | MAROON            | Interior: | BLACK     |

## Vehicle images

































## **Vehicle Options**

| Pwr Steering   | Yes | Pwr Wind          | Yes | Pwr Mirrors     | Yes | Center Lock            | Yes | Air Cond      | Yes |
|----------------|-----|-------------------|-----|-----------------|-----|------------------------|-----|---------------|-----|
| Reverse Camera | Yes | Pwr Slide Door    |     | Easy Closer     |     | Cruise Control         |     | ABS           |     |
| Air Bag        | Yes | Fog Lamps         | Yes | HID Head Lamps  |     | LED Head Lamps         |     | Spare Key     |     |
| Remote Key     |     | Push Start        |     | Seat Heater     |     | Pwr Seat               |     | Leather Seat  |     |
| Floor Mat      |     | Sun Roof          |     | Alloy Wheels    | Yes | Grill Guard            |     | Re