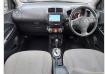

l:         |        | Chassis No:     | NCP110-0021284 | Grade:             |                   | Fuel:     | Petrol    |
|----------------|--------|-----------------|----------------|--------------------|-------------------|-----------|-----------|
| Engine:        | 1NZ-FE | Drive Train:    | 2WD            | <b>Dimensions:</b> | 11 M <sup>3</sup> | Shape:    | HATCHBACK |
| Engine No:     | 2023   | Transmission:   | AT             | Mileage:           | 82700             | Capacity: | 1500cc    |
| Ext. Color:    |        | Weight (kg):    |                | Seats:             | 5                 | Color:    |           |
| Certification: |        | Classification: |                | Exterior:          | MAROON            | Interior: | BLACK     |

## Vehicle images

































## **Vehicle Options**

| Pwr Steering   | Yes | Pwr Wind          | Yes | Pwr Mirrors     | Yes | Center Lock            | Yes | Air Cond      | Yes |
|----------------|-----|-------------------|-----|-----------------|-----|------------------------|-----|---------------|-----|
| Reverse Camera | Yes | Pwr Slide Door    |     | Easy Closer     |     | Cruise Control         |     | ABS           |     |
| Air Bag        | Yes | Fog Lamps         | Yes | HID Head Lamps  |     | LED Head Lamps         |     | Spare Key     |     |
| Remote Key     |     | Push Start        |     | Seat Heater     |     | Pwr Seat               |     | Leather Seat  |     |
| Floor Mat      |     | Sun Roof          |     | Alloy Wheels    | Yes | Grill Guard            |     | Rear Wiper    |