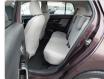

| Model:         |        | Chassis No:     | NCP110-0021284 | Grade:             |                   | Fuel:     | Petrol    |
|----------------|--------|-----------------|----------------|--------------------|-------------------|-----------|-----------|
| Engine:        | 1NZ-FE | Drive Train:    | 2WD            | <b>Dimensions:</b> | 11 M <sup>3</sup> | Shape:    | HATCHBACK |
| Engine No:     | 2023   | Transmission:   | AT             | Mileage:           | 82700             | Capacity: | 1500cc    |
| Ext. Color:    |        | Weight (kg):    |                | Seats:             | 5                 | Color:    |           |
| Certification: |        | Classification: |                | Exterior:          | MAROON            | Interior: | BLACK     |

## Vehicle images

































## **Vehicle Options**

| Pwr Steering   | Yes | Pwr Wind          | Yes | Pwr Mirrors     | Yes | Center Lock            | Yes | Air Cond      | Yes |
|----------------|-----|-------------------|-----|-----------------|-----|------------------------|-----|---------------|-----|
| Reverse Camera | Yes | Pwr Slide Door    |     | Easy Closer     |     | Cruise Control         |     | ABS           |     |
| Air Bag        | Yes | Fog Lamps         | Yes | HID Head Lamps  |     | LED Head Lamps         |     | Spare Key     |     |
| Remote Key     |     | Push Start        |     | Seat Heater     |     | Pwr Seat               |     | Leather Seat  |     |
| Floor Mat      |     | Sun Roof          |     | Alloy Wheels    | Yes | Grill Guard            |     | Rear Wiper