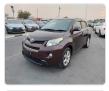

TOYOTA IST Stock ID 621611 **Registration Year: 2009 Manufacture Year: 0** 

## **Vehicle Specifications**

| Model:         |        | Chassis No:     | NCP110-0021284 | Grade:             |                   | Fuel:     | Petrol    |
|----------------|--------|-----------------|----------------|--------------------|-------------------|-----------|-----------|
| Engine:        | 1NZ-FE | Drive Train:    | 2WD            | <b>Dimensions:</b> | 11 M <sup>3</sup> | Shape:    | HATCHBACK |
| Engine No:     | 2023   | Transmission:   | AT             | Mileage:           | 82700             | Capacity: | 1500cc    |
| Ext. Color:    |        | Weight (kg):    |                | Seats:             | 5                 | Color:    |           |
| Certification: |        | Classification: |                | Exterior:          | MAROON            | Interior: | BLACK     |

## Vehicle images