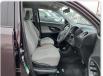

| Model:         |        | Chassis No:     | NCP110-0021284 | Grade:             |                   | Fuel:     | Petrol    |
|----------------|--------|-----------------|----------------|--------------------|-------------------|-----------|-----------|
| Engine:        | 1NZ-FE | Drive Train:    | 2WD            | <b>Dimensions:</b> | 11 M <sup>3</sup> | Shape:    | HATCHBACK |
| Engine No:     | 2023   | Transmission:   | AT             | Mileage:           | 82700             | Capacity: | 1500cc    |
| Ext. Color:    |        | Weight (kg):    |                | Seats:             | 5                 | Color:    |           |
| Certification: |        | Classification: |                | Exterior:          | MAROON            | Interior: | BLACK     |

## Vehicle images

































## **Vehicle Options**

| Pwr Steering   | Yes | Pwr Wind          | Yes | Pwr Mirrors     | Yes | Center Lock            | Yes | Air Cond      | Yes |
|----------------|-----|-------------------|-----|-----------------|-----|------------------------|-----|---------------|-----|
| Reverse Camera | Yes | Pwr Slide Door    |     | Easy Closer     |     | Cruise Control         |     | ABS           |     |
| Air Bag        | Yes | Fog Lamps         | Yes | HID Head Lamps  |     | LED Head Lamps         |     | Spare Key     |     |
| Remote Key     |     | Push Start        |     | Seat Heater     |     | Pwr Seat               |     | Leather Seat  |     |
| Floor Mat      |     | Sun Roof          |     | Alloy Wheels    | Yes | Grill Guard            |     | Rear Wip