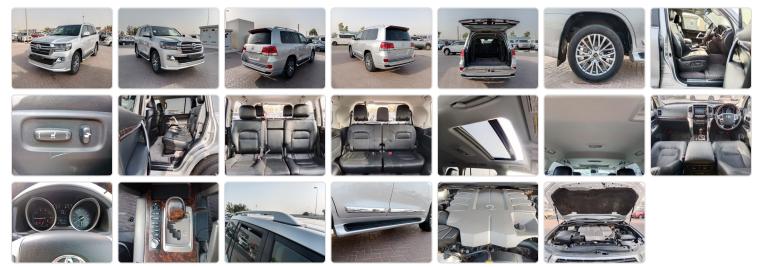

## TOYOTA LAND CRUISER

Stock ID 692414

## **Vehicle Specifications**

| Model:         |        | Chassis No:     | URJ202-4055482 | Grade:      | V8                | Fuel:     | Petrol |
|----------------|--------|-----------------|----------------|-------------|-------------------|-----------|--------|
| Engine:        | 1UR-FE | Drive Train:    | 4WD            | Dimensions: | 19 M <sup>3</sup> | Shape:    | SUV    |
| Engine No:     | 2023   | Transmission:   | AT             | Mileage:    | 93200             | Capacity: | 4600cc |
| Ext. Color:    |        | Weight (kg):    |                | Seats:      | 7                 | Color:    |        |
| Certification: |        | Classification: |                | Exterior:   | SILVER            | Interior: | BLACK  |

## Vehicle images

## **Vehicle Options**

| Pwr Steering   | Yes | Pwr Wind          | Yes | Pwr Mirrors     | Yes | Center Lock            | Yes | Air Cond      | Yes |
|----------------|-----|-------------------|-----|-----------------|-----|------------------------|-----|---------------|-----|
| Reverse Camera | Yes | Pwr Slide Door    |     | Easy Closer     |     | Cruise Control         |     | ABS           |     |
| Air Bag        | Yes | Fog Lamps         | Yes | HID Head Lamps  |     | LED Head Lamps         |     | Spare Key     |     |
| Remote Key     |     | Push Start        | Yes | Seat Heater     |     | Pwr Seat               | Yes | Leather Seat  | Yes |
| Floor Mat      |     | Sun Roof          | Yes | Alloy Wheels    | Yes | Grill Guard            |     | Rear Wiper    |     |
| Rear Spoiler   | Yes | Stereo (FULL)     |     | Navi/TV         |     | CD Player              |     | Car MD        |     |
| AUX            |     | Spare Tire        | Yes | Spare Tire Case |     | Puncture Repairing Kit |     | Tool          |     |
| Jack           |     | Operators Manual  |     | Maint. Record   |     | 360 Degree Camera      |     | AM/FM Radio   | Yes |
| 4WD            | Yes | 2WD               |     | Back Tire       |     | τv                     |     | Body Kit      | Yes |
| Side Skirts    | Yes | Front Lip Spoiler | Yes | Turbo           |     | Side Airbag            |     | Wheel Spanner |     |
| ESC            |     | Keyless Entry     | Yes |                 |     |                        |     |               |     |