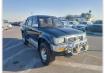

TOYOTA HILUX Stock ID 215829 Registration Year: 1997 Manufacture Year: 1997

## **Vehicle Specifications**

| Model:         |      | Chassis No:     | LN112-0002215 | Grade:             |                   | Fuel:     | Diesel  |
|----------------|------|-----------------|---------------|--------------------|-------------------|-----------|---------|
| Engine:        | 2L   | Drive Train:    | 4WD           | <b>Dimensions:</b> | 16 M <sup>3</sup> | Shape:    | PICK UP |
| Engine No:     | 2023 | Transmission:   | AT            | Mileage:           | 360600            | Capacity: | 2400cc  |
| Ext. Color:    |      | Weight (kg):    |               | Seats:             | 5                 | Color:    |         |
| Certification: |      | Classification: |               | Exterior:          | GREEN             | Interior: | BLACK   |