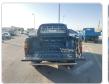

TOYOTA HILUX Stock ID 215829 Registration Year: 1997 Manufacture Year: 1997

## **Vehicle Specifications**

| Model:         |      | Chassis No:     | LN112-0002215 | Grade:             |                   | Fuel:     | Diesel  |
|----------------|------|-----------------|---------------|--------------------|-------------------|-----------|---------|
| Engine:        | 2L   | Drive Train:    | 4WD           | <b>Dimensions:</b> | 16 M <sup>3</sup> | Shape:    | PICK UP |
| Engine No:     | 2023 | Transmission:   | AT            | Mileage:           | 360600            | Capacity: | 2400cc  |
| Ext. Color:    |      | Weight (kg):    |               | Seats:             | 5                 | Color:    |         |
| Certification: |      | Classification: |               | Exterior:          | GREEN             | Interior: | BLACK   |