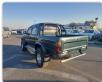

TOYOTA HILUX Stock ID 215829 Registration Year: 1997 Manufacture Year: 1997

## **Vehicle Specifications**

| Model:         |      | Chassis No:     | LN112-0002215 | Grade:             |                   | Fuel:     | Diesel  |
|----------------|------|-----------------|---------------|--------------------|-------------------|-----------|---------|
| Engine:        | 2L   | Drive Train:    | 4WD           | <b>Dimensions:</b> | 16 M <sup>3</sup> | Shape:    | PICK UP |
| Engine No:     | 2023 | Transmission:   | AT            | Mileage:           | 360600            | Capacity: | 2400cc  |
| Ext. Color:    |      | Weight (kg):    |               | Seats:             | 5                 | Color:    |         |
| Certification: |      | Classification: |               | Exterior:          | GREEN             | Interior: | BLACK   |