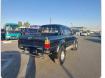

TOYOTA HILUX Stock ID 215829 Registration Year: 1997 Manufacture Year: 1997

## **Vehicle Specifications**

| Model:         |      | Chassis No:     | LN112-0002215 | Grade:             |                   | Fuel:     | Diesel  |
|----------------|------|-----------------|---------------|--------------------|-------------------|-----------|---------|
| Engine:        | 2L   | Drive Train:    | 4WD           | <b>Dimensions:</b> | 16 M <sup>3</sup> | Shape:    | PICK UP |
| Engine No:     | 2023 | Transmission:   | AT            | Mileage:           | 360600            | Capacity: | 2400cc  |
| Ext. Color:    |      | Weight (kg):    |               | Seats:             | 5                 | Color:    |         |
| Certification: |      | Classification: |               | Exterior:          | GREEN             | Interior: | BLACK   |