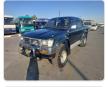

TOYOTA HILUX Stock ID 215829 Registration Year: 1997 Manufacture Year: 1997

## **Vehicle Specifications**

| Model:         |      | Chassis No:     | LN112-0002215 | Grade:             |                   | Fuel:     | Diesel  |
|----------------|------|-----------------|---------------|--------------------|-------------------|-----------|---------|
| Engine:        | 2L   | Drive Train:    | 4WD           | <b>Dimensions:</b> | 16 M <sup>3</sup> | Shape:    | PICK UP |
| Engine No:     | 2023 | Transmission:   | AT            | Mileage:           | 360600            | Capacity: | 2400cc  |
| Ext. Color:    |      | Weight (kg):    |               | Seats:             | 5                 | Color:    |         |
| Certification: |      | Classification: |               | Exterior:          | GREEN             | Interior: | BLACK   |