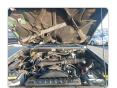

ifications**

| Model:         |      | Chassis No:     | LN112-0002215 | Grade:             |                   | Fuel:     | Diesel  |
|----------------|------|-----------------|---------------|--------------------|-------------------|-----------|---------|
| Engine:        | 2L   | Drive Train:    | 4WD           | <b>Dimensions:</b> | 16 M <sup>3</sup> | Shape:    | PICK UP |
| Engine No:     | 2023 | Transmission:   | AT            | Mileage:           | 360600            | Capacity: | 2400cc  |
| Ext. Color:    |      | Weight (kg):    |               | Seats:             | 5                 | Color:    |         |
| Certification: |      | Classification: |               | Exterior:          | GREEN             | Interior: | BLACK   |

## Vehicle images































## **Vehicle Options**

| Pwr Steering   | Yes | Pwr Wind          | Yes | Pwr Mirrors     | Yes | Center Lock            | Yes | Air Cond      | Yes |
|----------------|-----|-------------------|-----|-----------------|-----|------------------------|-----|---------------|-----|
| Reverse Camera |     | Pwr Slide Door    |     | Easy Closer     |     | Cruise Control         |     | ABS           |     |
| Air Bag        |     | Fog Lamps         |     | HID Head Lamps  |     | LED Head Lamps         |     | Spare Key     |     |
| Remote Key     |     | Push Start        |     | Seat Heater     |     | Pwr Seat               |     | Leather Seat  |     |
| Floor Mat      |     | Sun Roof          |     | Alloy Wheels    | Yes | Grill Guard            | Yes | Rear Wiper    |     |
| Rear