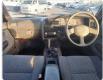

## **Vehicle Specifications**

| Model:         |      | Chassis No:     | LN112-0002215 | Grade:             |                   | Fuel:     | Diesel  |
|----------------|------|-----------------|---------------|--------------------|-------------------|-----------|---------|
| Engine:        | 2L   | Drive Train:    | 4WD           | <b>Dimensions:</b> | 16 M <sup>3</sup> | Shape:    | PICK UP |
| Engine No:     | 2023 | Transmission:   | AT            | Mileage:           | 360600            | Capacity: | 2400cc  |
| Ext. Color:    |      | Weight (kg):    |               | Seats:             | 5                 | Color:    |         |
| Certification: |      | Classification: |               | Exterior:          | GREEN             | Interior: | BLACK   |

## Vehicle images