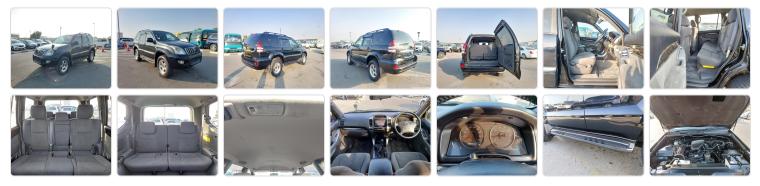

OTA LAND CRUISER PRADO

Stock ID 219281

## **Vehicle Specifications**

| Model:         |        | Chassis No:     | TRJ120-5085438 | Grade:      |                   | Fuel:     | Petrol |
|----------------|--------|-----------------|----------------|-------------|-------------------|-----------|--------|
| Engine:        | 2TR-FE | Drive Train:    | 4WD            | Dimensions: | 17 M <sup>3</sup> | Shape:    | SUV    |
| Engine No:     | 2023   | Transmission:   | AT             | Mileage:    | 178300            | Capacity: | 2700cc |
| Ext. Color:    |        | Weight (kg):    |                | Seats:      | 8                 | Color:    |        |
| Certification: |        | Classification: |                | Exterior:   | BLACK             | Interior: | BLACK  |

## Vehicle images



## **Vehicle Options**

| Pwr Steering   | Yes | Pwr Wind          | Yes | Pwr Mirrors     | Yes | Center Lock            | Yes | Air Cond      | Yes |
|----------------|-----|-------------------|-----|-----------------|-----|------------------------|-----|---------------|-----|
| Reverse Camera |     | Pwr Slide Door    |     | Easy Closer     |     | Cruise Control         |     | ABS           |     |
| Air Bag        | Yes | Fog Lamps         | Yes | HID Head Lamps  |     | LED Head Lamps         |     | Spare Key     |     |
| Remote Key     |     | Push Start        |     | Seat Heater     |     | Pwr Seat               |     | Leather Seat  |     |
| Floor Mat      |     | Sun Roof          |     | Alloy Wheels    | Yes | Grill Guard            |     | Rear Wiper    |     |
| Rear