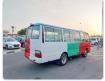

TOYOTA COASTER Stock ID 219755 **Registration Year: 2014 Manufacture Year: 0** 

## **Vehicle Specifications**

| Model:         | 0    | Chassis No:     | XZB40-0002704 | Grade:             |                   | Fuel:     | Diesel |
|----------------|------|-----------------|---------------|--------------------|-------------------|-----------|--------|
| Engine:        | N04C | Drive Train:    | 2WD           | <b>Dimensions:</b> | 36 M <sup>3</sup> | Shape:    | BUS    |
| Engine No:     | 2023 | Transmission:   | AT            | Mileage:           | 117400            | Capacity: | 4000cc |
| Ext. Color:    |      | Weight (kg):    |               | Seats:             | 1                 | Color:    |        |
| Certification: |      | Classification: |               | Exterior:          | OTHER             | Interior: | BEIGE  |