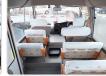

**Vehicle Specifications**

| Model:         | 0    | Chassis No:     | XZB40-0002704 | Grade:             |                   | Fuel:     | Diesel |
|----------------|------|-----------------|---------------|--------------------|-------------------|-----------|--------|
| Engine:        | N04C | Drive Train:    | 2WD           | <b>Dimensions:</b> | 36 M <sup>3</sup> | Shape:    | BUS    |
| Engine No:     | 2023 | Transmission:   | AT            | Mileage:           | 117400            | Capacity: | 4000cc |
| Ext. Color:    |      | Weight (kg):    |               | Seats:             | 1                 | Color:    |        |
| Certification: |      | Classification: |               | Exterior:          | OTHER             | Interior: | BEIGE  |

## Vehicle images





































## **Vehicle Options**

| Pwr Steering   | Yes | Pwr Wind          |     | Pwr Mirrors     | Center Lock            | Air Cond      | Yes |
|----------------|-----|-------------------|-----|-----------------|------------------------|---------------|-----|
| Reverse Camera |     | Pwr Slide Door    |     | Easy Closer     | Cruise Control         | ABS           |     |
| Air Bag        |     | Fog Lamps         |     | HID Head Lamps  | LED Head Lamps         | Spare Key     |     |
| Remote Key     |     | Push Start        |     | Seat Heater     | Pwr Seat               | Leather Seat  |     |
| Floor Mat      |     | Sun Roof          |     | Alloy Wheels    | Grill Guard            | Rear Wiper    |     |
| Rear Spoiler   |     | Stereo (FULL)     |     | Navi/TV