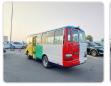

TOYOTA COASTER Stock ID 219755 **Registration Year: 2014 Manufacture Year: 0** 

## **Vehicle Specifications**

| Model:         | 0    | Chassis No:     | XZB40-0002704 | Grade:             |                   | Fuel:     | Diesel |
|----------------|------|-----------------|---------------|--------------------|-------------------|-----------|--------|
| Engine:        | N04C | Drive Train:    | 2WD           | <b>Dimensions:</b> | 36 M <sup>3</sup> | Shape:    | BUS    |
| Engine No:     | 2023 | Transmission:   | AT            | Mileage:           | 117400            | Capacity: | 4000cc |
| Ext. Color:    |      | Weight (kg):    |               | Seats:             | 1                 | Color:    |        |
| Certification: |      | Classification: |               | Exterior:          | OTHER             | Interior: | BEIGE  |