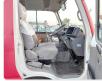

** 

## **Vehicle Specifications**

| Model:         | 0    | Chassis No:     | XZB40-0002704 | Grade:             |                   | Fuel:     | Diesel |
|----------------|------|-----------------|---------------|--------------------|-------------------|-----------|--------|
| Engine:        | N04C | Drive Train:    | 2WD           | <b>Dimensions:</b> | 36 M <sup>3</sup> | Shape:    | BUS    |
| Engine No:     | 2023 | Transmission:   | AT            | Mileage:           | 117400            | Capacity: | 4000cc |
| Ext. Color:    |      | Weight (kg):    |               | Seats:             | 1                 | Color:    |        |
| Certification: |      | Classification: |               | Exterior:          | OTHER             | Interior: | BEIGE  |

## Vehicle images





































## **Vehicle Options**

| Pwr Steering   | Yes | Pwr Wind          |     | Pwr Mirrors     | Center Lock            | Air Cond      | Yes |
|----------------|-----|-------------------|-----|-----------------|------------------------|---------------|-----|
| Reverse Camera |     | Pwr Slide Door    |     | Easy Closer     | Cruise Control         | ABS           |     |
| Air Bag        |     | Fog Lamps         |     | HID Head Lamps  | LED Head Lamps         | Spare Key     |     |
| Remote Key     |     | Push Start        |     | Seat Heater     | Pwr Seat               | Leather Seat  |     |
| Floor Mat      |     | Sun Roof          |     | Alloy Wheels    | Grill Guard            | Rear Wiper    |     |
| Rear Spoiler   |     | Stereo (FULL)     |     | Navi/