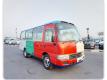

TOYOTA COASTER Stock ID 219755 **Registration Year: 2014 Manufacture Year: 0** 

## **Vehicle Specifications**

| Model:         | 0    | Chassis No:     | XZB40-0002704 | Grade:             |                   | Fuel:     | Diesel |
|----------------|------|-----------------|---------------|--------------------|-------------------|-----------|--------|
| Engine:        | N04C | Drive Train:    | 2WD           | <b>Dimensions:</b> | 36 M <sup>3</sup> | Shape:    | BUS    |
| Engine No:     | 2023 | Transmission:   | AT            | Mileage:           | 117400            | Capacity: | 4000cc |
| Ext. Color:    |      | Weight (kg):    |               | Seats:             | 1                 | Color:    |        |
| Certification: |      | Classification: |               | Exterior:          | OTHER             | Interior: | BEIGE  |