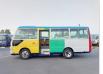

TOYOTA COASTER Stock ID 219755 **Registration Year: 2014 Manufacture Year: 0** 

## **Vehicle Specifications**

| Model:         | 0    | Chassis No:     | XZB40-0002704 | Grade:             |                   | Fuel:     | Diesel |
|----------------|------|-----------------|---------------|--------------------|-------------------|-----------|--------|
| Engine:        | N04C | Drive Train:    | 2WD           | <b>Dimensions:</b> | 36 M <sup>3</sup> | Shape:    | BUS    |
| Engine No:     | 2023 | Transmission:   | AT            | Mileage:           | 117400            | Capacity: | 4000cc |
| Ext. Color:    |      | Weight (kg):    |               | Seats:             | 1                 | Color:    |        |
| Certification: |      | Classification: |               | Exterior:          | OTHER             | Interior: | BEIGE  |