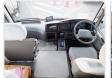

hicle Specifications**

| Model:         | 0    | Chassis No:     | XZB40-0002704 | Grade:             |                   | Fuel:     | Diesel |
|----------------|------|-----------------|---------------|--------------------|-------------------|-----------|--------|
| Engine:        | N04C | Drive Train:    | 2WD           | <b>Dimensions:</b> | 36 M <sup>3</sup> | Shape:    | BUS    |
| Engine No:     | 2023 | Transmission:   | AT            | Mileage:           | 117400            | Capacity: | 4000cc |
| Ext. Color:    |      | Weight (kg):    |               | Seats:             | 1                 | Color:    |        |
| Certification: |      | Classification: |               | Exterior:          | OTHER             | Interior: | BEIGE  |

## Vehicle images





































## **Vehicle Options**

| Pwr Steering   | Yes | Pwr Wind          |     | Pwr Mirrors     | Center Lock            | Air Cond      | Yes |
|----------------|-----|-------------------|-----|-----------------|------------------------|---------------|-----|
| Reverse Camera |     | Pwr Slide Door    |     | Easy Closer     | Cruise Control         | ABS           |     |
| Air Bag        |     | Fog Lamps         |     | HID Head Lamps  | LED Head Lamps         | Spare Key     |     |
| Remote Key     |     | Push Start        |     | Seat Heater     | Pwr Seat               | Leather Seat  |     |
| Floor Mat      |     | Sun Roof          |     | Alloy Wheels    | Grill Guard            | Rear Wiper    |     |
| Rear Spoiler   |     | Stereo (FULL)     |     | Navi/TV         |