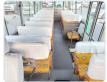

## **Vehicle Specifications**

| Model:         | 0    | Chassis No:     | XZB40-0002704 | Grade:             |                   | Fuel:     | Diesel |
|----------------|------|-----------------|---------------|--------------------|-------------------|-----------|--------|
| Engine:        | N04C | Drive Train:    | 2WD           | <b>Dimensions:</b> | 36 M <sup>3</sup> | Shape:    | BUS    |
| Engine No:     | 2023 | Transmission:   | AT            | Mileage:           | 117400            | Capacity: | 4000cc |
| Ext. Color:    |      | Weight (kg):    |               | Seats:             | 1                 | Color:    |        |
| Certification: |      | Classification: |               | Exterior:          | OTHER             | Interior: | BEIGE  |

## Vehicle images