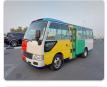

TOYOTA COASTER Stock ID 219755 **Registration Year: 2014 Manufacture Year: 0** 

## **Vehicle Specifications**

| Model:         | 0    | Chassis No:     | XZB40-0002704 | Grade:             |                   | Fuel:     | Diesel |
|----------------|------|-----------------|---------------|--------------------|-------------------|-----------|--------|
| Engine:        | N04C | Drive Train:    | 2WD           | <b>Dimensions:</b> | 36 M <sup>3</sup> | Shape:    | BUS    |
| Engine No:     | 2023 | Transmission:   | AT            | Mileage:           | 117400            | Capacity: | 4000cc |
| Ext. Color:    |      | Weight (kg):    |               | Seats:             | 1                 | Color:    |        |
| Certification: |      | Classification: |               | Exterior:          | OTHER             | Interior: | BEIGE  |