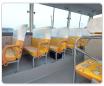

## **Vehicle Specifications**

| Model:         | 0    | Chassis No:     | XZB40-0002704 | Grade:             |                   | Fuel:     | Diesel |
|----------------|------|-----------------|---------------|--------------------|-------------------|-----------|--------|
| Engine:        | N04C | Drive Train:    | 2WD           | <b>Dimensions:</b> | 36 M <sup>3</sup> | Shape:    | BUS    |
| Engine No:     | 2023 | Transmission:   | AT            | Mileage:           | 117400            | Capacity: | 4000cc |
| Ext. Color:    |      | Weight (kg):    |               | Seats:             | 1                 | Color:    |        |
| Certification: |      | Classification: |               | Exterior:          | OTHER             | Interior: | BEIGE  |

## Vehicle images





































## **Vehicle Options**

| Pwr Steering   | Yes | Pwr Wind          |     | Pwr Mirrors     | Center Lock            | Air Cond      | Yes |
|----------------|-----|-------------------|-----|-----------------|------------------------|---------------|-----|
| Reverse Camera |     | Pwr Slide Door    |     | Easy Closer     | Cruise Control         | ABS           |     |
| Air Bag        |     | Fog Lamps         |     | HID Head Lamps  | LED Head Lamps         | Spare Key     |     |
| Remote Key     |     | Push Start        |     | Seat Heater     | Pwr Seat               | Leather Seat  |     |
| Floor Mat      |     | Sun Roof          |     | Alloy Wheels    | Grill Guard            | Rear Wiper    |     |
| Rear Spoiler   |     | Stereo (FULL)     |     | Navi/TV