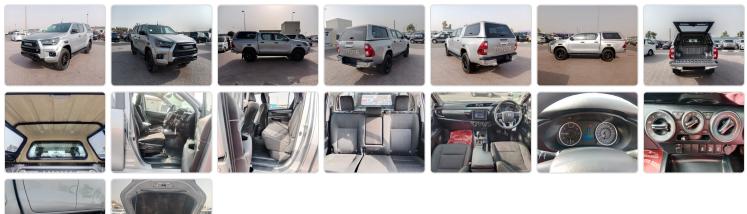

## TOYOTA HILUX Stock ID 731978

## **Vehicle Specifications**

| Model:         |         | Chassis No:     | MR0KA3CD801229253 | Grade:      |                   | Fuel:     | Diesel  |
|----------------|---------|-----------------|-------------------|-------------|-------------------|-----------|---------|
| Engine:        | 1GD-FTV | Drive Train:    | 4WD               | Dimensions: | 18 M <sup>3</sup> | Shape:    | PICK UP |
| Engine No:     | 2023    | Transmission:   | AT                | Mileage:    | 78700             | Capacity: | 2800cc  |
| Ext. Color:    |         | Weight (kg):    |                   | Seats:      | 5                 | Color:    |         |
| Certification: |         | Classification: |                   | Exterior:   | SILVER            | Interior: | BLACK   |

## Vehicle images