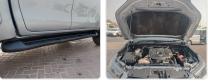

## TOYOTA HILUX Stock ID 731978

## **Vehicle Specifications**

| Model:         |         | Chassis No:     | MR0KA3CD801229253 | Grade:      |                   | Fuel:     | Diesel  |
|----------------|---------|-----------------|-------------------|-------------|-------------------|-----------|---------|
| Engine:        | 1GD-FTV | Drive Train:    | 4WD               | Dimensions: | 18 M <sup>3</sup> | Shape:    | PICK UP |
| Engine No:     | 2023    | Transmission:   | AT                | Mileage:    | 78700             | Capacity: | 2800cc  |
| Ext. Color:    |         | Weight (kg):    |                   | Seats:      | 5                 | Color:    |         |
| Certification: |         | Classification: |                   | Exterior:   | SILVER            | Interior: | BLACK   |

## Vehicle images