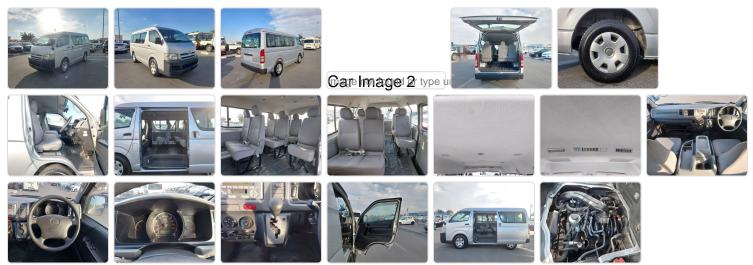

TOYOTA HIACE COMMUTER

Stock ID 815327

## **Vehicle Specifications**

| Model:         |        | Chassis No:     | TRH214-0001336 | Grade:      | SUPER G.L         | Fuel:     | Petrol |
|----------------|--------|-----------------|----------------|-------------|-------------------|-----------|--------|
| Engine:        | 2TR-FE | Drive Train:    | 2WD            | Dimensions: | 17 M <sup>3</sup> | Shape:    | VAN    |
| Engine No:     | 2023   | Transmission:   | AT             | Mileage:    | 214100            | Capacity: | 2700cc |
| Ext. Color:    | 1E7    | Weight (kg):    | 2187           | Seats:      | 10                | Color:    |        |
| Certification: |        | Classification: |                | Exterior:   | SILVER            | Interior: | GRAY   |

## Vehicle images



## **Vehicle Options**

| Pwr Steering   | Yes | Pwr Wind          | Yes | Pwr Mirrors     | Center Lock            | Air Cond      | Yes |
|----------------|-----|-------------------|-----|-----------------|------------------------|---------------|-----|
| Reverse Camera |     | Pwr Slide Door    |     | Easy Closer     | Cruise Control         | ABS           |     |
| Air Bag        |     | Fog Lamps         |     | HID Head Lamps  | LED Head Lamps         | Spare Key     |     |
| Remote Key     |     | Push Start        |     | Seat Heater     | Pwr Seat               | Leather Seat  |     |
| Floor Mat      |     | Sun Roof          |     | Alloy Wheels    | Grill Guard            | Rear Wiper    |     |
| Rear Spoiler   |     | Stereo (FULL)     |     | Navi/TV         | CD Player